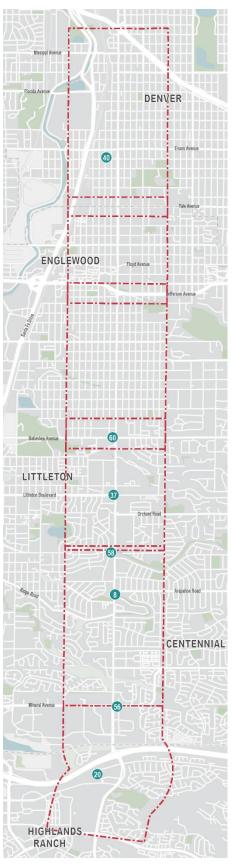

#### Project Webpage:

Website: Broadway Corridor Study Landing Page (arcgis.com)

The Broadway Contdox Study (the study) is an in-depth examination of transportation and land use challenges and opportunities along an 11-mile stretch of Broadway from 125 to Highlands Ranch. The study is a collaborative effort lead by the Chy of Littleton and supported by the Chy and Const of Denver, the Chy of Englewood, the Chy of Cantennial, Arapahoe County, Douglas County, Denver Regional Council of Governments (DRCOG), the Regional Transportation District (RRD), and the Colorado Department of Transportation Council. While each jurisdiction and agency has developed plans and recommendations along Broadway, this study combines those efforts to create a comprehensive vision and cohesive recommendations for the corridor.