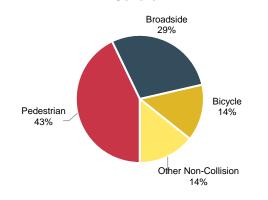

## **Crash Types**

Crash types were evaluated to understand what movements and collision types are more susceptible to Severe and KSI crashes. Figure 3 displays a comparison of crash types by severity.

Figure 3. Corridor Crashes by Crash Type

Severe Crashes = All Injury Crashes + Fatal Crashes KSI Crashes = Serious Injury Crashes + Fatal Crashes

As shown in the figure, there are notable differences between the distribution of total crash type frequencies versus Severe and KSI crash type frequencies These discrepancies indicate that certain crash types may be more susceptible to resulting in Severe or KSI crashes. For example:

- Approach Turn crashes represent 13 percent of total crashes, but 22 percent of Severe crashes and 23 percent of KSI crashes.
- Fixed Object crashes represent 5 percent of total crashes, but 15 percent of KSI crashes.
- Bicycle/Pedestrian crashes represent 5 percent of total crashes, but 12 percent of Severe crashes and 31 percent of KSI crashes.