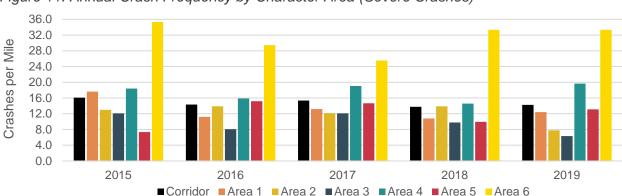

## **Annual Crash History**

Figure 10 and Figure 11 display character area crash frequencies by year for total and severe crashes, respectively.

There are several notable deviations from the year-to-year crash history for the corridor overall:

- Total Crash frequency in Area 3 was highest in 2018 (60 crashes per mile per year) but generally consistent during the other analysis years (43-53 crashes per mile per year).
- Total Crash frequency in Area 6 did not show a general decrease over time, but had the highest frequencies in 2015, 2017, and 2018 (129-137 crashes per mile per year).
- Severe Crash frequency in Area 6 showed much higher variability than the corridor as a whole, ranging between 29-35 crashes per mile per year.

# Figure 11. Annual Crash Frequency by Character Area (Severe Crashes)