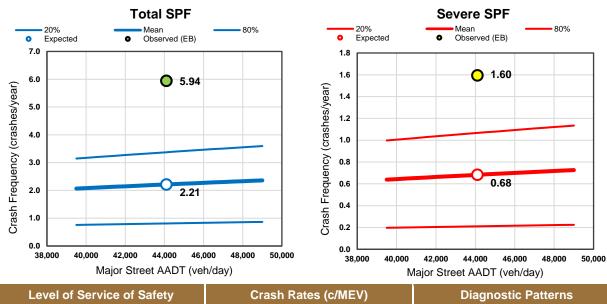

#### **Crash Analysis**

The corridor crash analysis was competed in two parts. The first step involved assessing the crash history of the corridor as a whole and within the six character areas. As part of this analysis, crashes with the highest risk of severe injury and fatality in the corridor were identified, as well as hotspot locations where crashes are most frequent. Finally, specific intersections were selected for additional analysis.

The second step of the safety assessment was to evaluate select intersections with significant hotspots in greater detail. This involved using concepts and techniques from the Highway Safety Manual (HSM) such as safety performance functions, level of service of safety, and crash pattern diagnostics to assess the magnitude and nature of safety problems at each intersection.