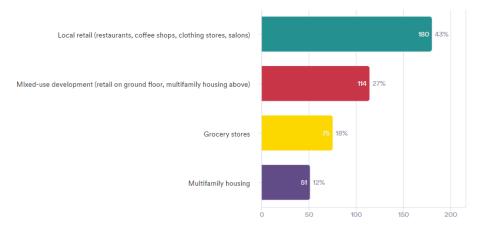

WALKS/TRAILS) OPTIONS



#### SAFETY







Centennial









# What transportation-related improvements would you like to see along Broadway on a scale of 1 (least important) and 3 (most important)?

All topics were weighed more towards most important and important.





CREATE BIKE PATHS OR ADD BIKE LANES



#### IMPROVE BUS STOPS AND TRANSIT OPERATIONS



# IMPROVE ACCESS TO COMMERCIAL BUSINESSES





### CONSISTENT SPEED LIMITS







Centennial







# When you use Broadway, how far away from Broadway is the start of your trip?



# When you use Broadway, how far away from Broadway is the end of your trip?







Sentennial





Englewood



**B-12** 



## When you use Broadway, about how many miles is your trip?

## What type of development would you like to see along Broadway?



#### **Other Responses:**

- Adaptive reuse of older buildings with character, where local businesses are more likely to be able to afford rents
- Pocket parks/ plazas
- Do NOT put housing along the corridor, automobile noise is linked to heart disease and dementia, automobile pollution is linked to cancer and dementia
- Entertainment, nightlife, parks
- NOT low-income or homeless housing Workforce housing is 100% okay
- Type of development depends on where along the corridor you are at. Denver/Englewood area- Local retail. But I don't see local retail being successful further south
- Secure bike lanes; concrete barrier
- Biggest complaint about Broadway is all of the Car dealerships. It's blight
- What about the SFR?
- Parking
- Automotive services, health clubs, nightlife (restaurant/b