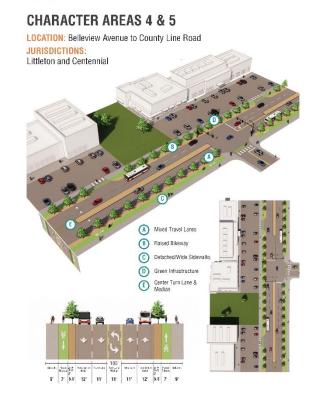

# **Character Area Comparisons**

Character areas defined for the Broadway Corridor Study help separate out unique portions of the corridor based on several criteria such as roadway cross-section, surrounding land use, traffic volume, controlling agency, etc. help define the planning context for the study. The crash history of each character area was evaluated with respect to the corridor as a whole and other character areas to better understand variations in safety conditions. For this safety assessment, character areas were slightly modified to simplify analysis boundaries (i.e. removed transition zones). **Table 3** displays a summary of character area assumptions and crash history.

| Area | Northern<br>Boundary | Southern<br>Boundary | Total Crashes | Severe <sup>1</sup> Crashes | KSI Crashes <sup>2</sup> |
|------|----------------------|----------------------|---------------|-----------------------------|--------------------------|
| 1    | Ohio Ave             | Yale Ave             | 808           | 163                         | 15                       |
| 2    | Yale Ave             | US 285               | 447           | 70                          | 7                        |
| 3    | US 285               | Belleview Ave        | 443           | 84                          | 5                        |
| 4    | Belleview Ave        | Caley Ave            | 715           | 138                         | 7                        |
| 5    | Caley Ave            | Mineral Ave          | 454           | 115                         | 9                        |
| 6    | Mineral Ave          | C-470                | 620           | 160                         | 5                        |