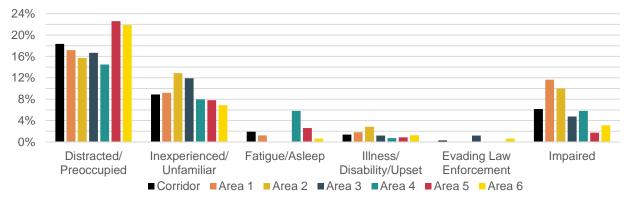

#### DRIVER CONTRIBUTING FACTORS/CONDITIONS

Driver Contributing Factors and Driver Conditions were evaluated to understand their impact on Severe and KSI crash frequency. **Figure 8** displays a comparison of recorded contributing factors/driver conditions by severity.

Note: null condition (No Driver Contributing Factor/Condition) not shown Severe Crashes = All Injury Crashes + Fatal Crashes KSI Crashes = Serious Injury Crashes + Fatal Crashes

As shown in the figure, the frequency of Inexperienced/Unfamiliar drivers during KSI crashes is nearly two times higher than in the Total and Severe crash histories. Driver Impairment is noted in about 4 percent of the total crash history but is substantially higher in the Severe (over 6 percent) and KSI (nearly 15 percent) crash histories.

Notable deviations from the overall corridor conditions include:

- In Area 1 and Area 2, Total and Severe crashes have a higher frequency of Impaired Driver crashes compared to the corridor-wide average.
- In Area 2 and Area 3, Severe crashes have a higher frequency of Inexperienced/Unfamiliar Driver crashes compared to the corridor-wide average.
- In Area 4, Severe crashes have a higher frequency of Fatigued/Asleep Driver crashes compared to the corridor-wide average.
- In Area 5 and Area 6, Total and Severe crashes have a higher frequency of Distracted/Preoccupied Driver crashes compared to the corridor-wide average.