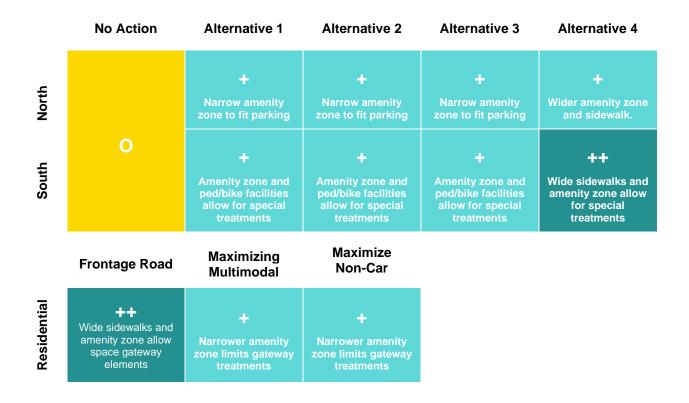

# RESEARCH FINDING: INTENTIONAL STREET DESIGN = SLOWER SPEEDS

**Example Treatments:** 

- Narrow lanes
- Reduced corner radii
- Buildings and trees
- Gateway treatments
- Pinchpoints
- Medians and refuge islands

• To achieve the Safety goal of "attaining a future with zero transportation-related fatalities and serious injuries," slower speeds attained by intentional street design are critical

• These are two of many before and after studies that demonstrate the impact that street redesign can have on reducing speed and reducing crashes, along with other benefits like noise reduction and retail sales increases that would help to achieve the Sustainability and Economic Development goals for Broadway

- The project team has developed two different approaches to establishing target speeds for Broadway
- The Consistency approach gradually transitions from 25 mph through the northern portion of the corridor (I-25 to Belleview) to 40 mph south of C-470, with interim speeds of 30 mph from Belleview to south of Ridge Road and 35 mph from Ridge Road to C-470. This approach offers continuity of speed along the corridor, with transition points occurring where the street design will change with the Recommended Alternative (just north of Belleview and south of County Line Road) and where land uses (and associated activity levels) change south of Ridge Road.
- The **Context Based** approach responds to the locations of proposed Gateway and Major Nodes. The idea is to slow vehicles on the approach to each activity node through intentional design, and allow for slightly higher speeds between the nodes. This results in more frequent posted speed changes, but could also help to amplify the presence of activity nodes to travelers and highlight them as places to explore.
- Both approaches include target speeds that are slower than the current posted speeds on Broadway. The application of design elements will be selected to achieve the established target speeds. In either case, the target speeds will likely be adjusted based on the final selection of Gateway and Major Node locations.