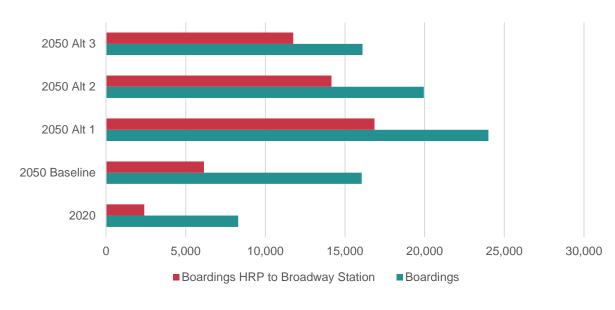

#### **Transit Ridership**

The daily transit boardings for the 2020 base year (calibrated to pre-pandemic conditions), 2050 Baseline, and the three BCS Alternatives are presented in Figure 1. The chart shows total boardings for the Broadway corridor and total boardings within the BCS study area (Broadway Station to Highlands Ranch Parkway). The total Boardings (green bars) in 2020 and 2050 Baseline include Broadway transit service all the way to Union Station, whereas the Broadway transit service in the 2050 BCS Alternatives terminate at Civic Center. Therefore, the red bars (ridership within the BCS study area) provide a more apples to apples comparison with the 2020 and 2050 Baseline scenarios. Within the BCS study area, transit boardings are anticipated to increase by 175% in Alternative 1, 130% in Alternative 2, and 90% in Alternative 3, compared to the 2050 Baseline model.

#### Figure 1. Transit Boardings

Englewood