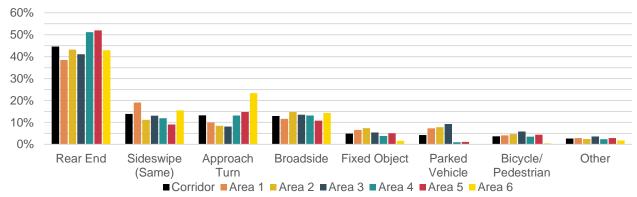

#### **Crash Types**

Figure 14 and Figure 15 display character area crash frequencies by crash type for total and severe crashes, respectively.

Figure 14. Character Area Crashes by Crash Type (Total Crashes)

Figure 15. Character Area Crashes by Crash Type (Severe Crashes)

Notable deviations from the overall corridor conditions include:

- In Area 1, Sideswipe (Same Direction), Fixed Object, Parked Vehicle, and Bicycle/Pedestrian crashes have a higher representation in the Severe crash history than the corridor-wide average.
- In Area 2, Broadside, Fixed Object, and Bicycle/Pedestrian crashes have a higher representation in the Severe crash history than the corridor-wide average.
- In Area 3, Parked Vehicle and Bicycle/Pedestrian crashes have a higher representation in the Total and Severe crash history than the corridor-wide average.
- In Area 4, Rear End crashes have a higher representation in the Total and Severe crash history than the corridor-wide average.
- In Area 5, Rear End and Approach Turn crashes have a higher representation in the Total and Severe crash history than the corridor-wide average.
- In Area 6, Approach Turn and Broadside crashes have a higher representation in the Severe crash history than the corridor-wide average.