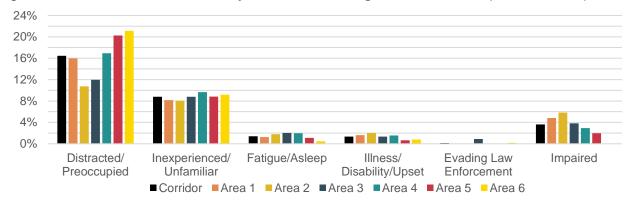

#### DRIVER CONTRIBUTING FACTORS/CONDITIONS

Driver Contributing Factors and Driver Conditions were evaluated to understand their impact on Severe and KSI crash frequency. **Figure 8** displays a comparison of recorded contributing factors/driver conditions by severity.

Note: null condition (No Driver Contributing Factor/Condition) not shown Severe Crashes = All Injury Crashes + Fatal Crashes KSI Crashes = Serious Injury Crashes + Fatal Crashes

As shown in the figure, the frequency of Inexperienced/Unfamiliar drivers during KSI crashes is nearly two times higher than in the Total and Severe crash histories. Driver Impairment is noted in about 4 percent of the total crash history but is substantially higher in the Severe (over 6 percent) and KSI (nearly 15 percent) crash histories.

#### DRIVER CONTRIBUTING FACTORS/CONDITIONS

**Figure 24** and **Figure 25** display character area crash frequencies by recorded contributing factors/driver condition for total and severe crashes, respectively.

Notable deviations from the overall corridor conditions include:

- In Area 1 and Area 2, Total and Severe crashes have a higher frequency of Impaired Driver crashes compared to the corridor-wide average.
- In Area 2 and Area 3, Severe crashes have a higher frequency of Inexperienced/Unfamiliar Driver crashes compared to the corridor-wide average.
- In Area 4, Severe crashes have a higher frequency of Fatigued/Asleep Driver crashes compared to the corridor-wide average.
- In Area 5 and Area 6, Total and Severe crashes have a higher frequency of Distracted/Preoccupied Driver crashes compared to the corridor-wide average.