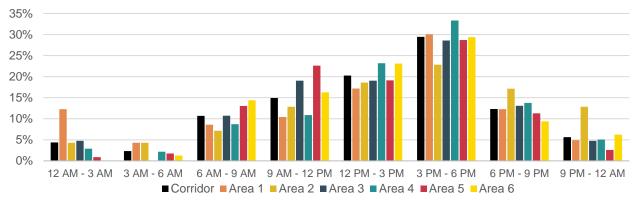

## **Time of Day Variations**

Time of day variances within the crash history were also evaluated to better understand prevailing safety conditions. Figure 4 displays crash frequency by time of day. KSI crashes are not shown due to the small sample size. As shown in the figure, frequency of Total and Severe crashes is highest from 3 PM to 6 PM, which coincides with the evening peak travel period. Crash frequency from 9 AM to 3 PM was also elevated. Severe crash frequency generally follows similar time of day patterns to Total crash frequency.

Englewood

Figure 4. Corridor Crashes by Time of Day