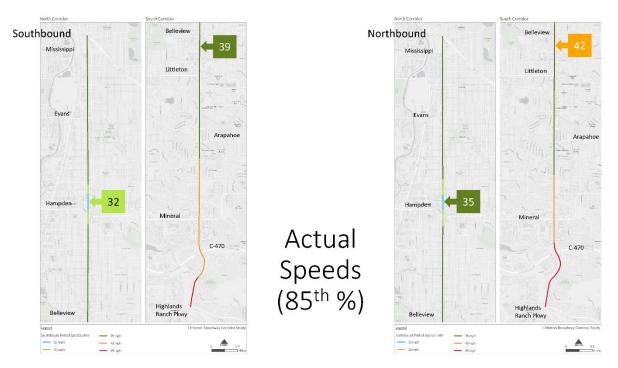

• Actual speed data at two locations show 85<sup>th</sup> percentile speeds 4-7 mph above the posted speed in the northbound direction, and 7-10 mph in the southbound direction