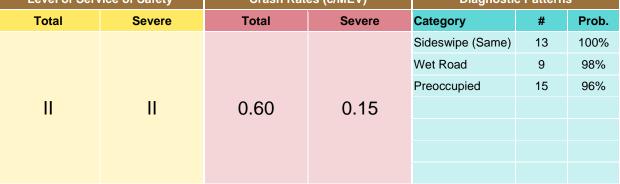

#### **Crash Analysis**

The corridor crash analysis was competed in two parts. The first step involved assessing the crash history of the corridor as a whole and within the six character areas. As part of this analysis, crashes with the highest risk of severe injury and fatality in the corridor were identified, as well as hotspot locations where crashes are most frequent. Finally, specific intersections were selected for additional analysis.

The second step of the safety assessment was to evaluate select intersections with significant hotspots in greater detail. This involved using concepts and techniques from the Highway Safety Manual (HSM) such as safety performance functions, level of service of safety, and crash pattern diagnostics to assess the magnitude and nature of safety problems at each intersection.