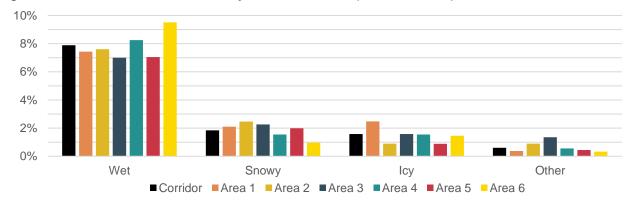

#### **ROAD CONDITIONS**

Road conditions were evaluated to understand their impact on Severe and KSI crash frequency. **Figure 7** displays a comparison of recorded road conditions by severity. As shown in the figure, the frequency of wet road conditions during Severe and KSI crashes was slightly higher than the Total crash histories.

Note: null condition (No Road Condition) not shown Severe Crashes = All Injury Crashes + Fatal Crashes KSI Crashes = Serious Injury Crashes + Fatal Crashes

- Area 1, Total and Severe crashes have a higher frequency during Icy road conditions compared to the corridor-wide average.
- In Area 2, Total crashes have a higher frequency during Snowy road conditions compared to the corridor-wide average. Severe crashes have a higher frequency during "Other" weather events compared to the corridor-wide average.
  - o "Other" weather events mostly included Slushy road conditions in the crash listings.
- In Area 3, Severe crashes have a higher frequency during Icy road conditions compared to the corridor-wide average.
- In Area 6, Total Severe crashes have a higher frequency during Wet road conditions compared to the corridor-wide average.