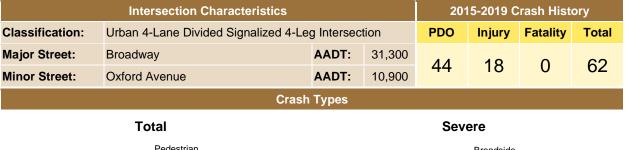

## **Corridor Crash History**

3,487 crashes were recorded in the project area from 2015-2019, 682 resulted in possible or minor injury, 48 resulted in serious injury or fatality (KSI). **Table 1** displays a summary of crash history based on crash severity and user type.

**Table 1** also displays the social cost incurred from crashes within the Broadway Corridor Study area. As shown, the total social cost of crashes was approximately \$1.48 million (2021 dollars), most of which is attributed to Serious Injury and Fatal crashes (KSI crashes).

|                             | Injury Level <sup>1</sup> |                       |                |                  | Total            |                |
|-----------------------------|---------------------------|-----------------------|----------------|------------------|------------------|----------------|
| User Type                   | 0                         | <b>C</b> <sup>2</sup> | B <sup>2</sup> | A <sup>2,3</sup> | K <sup>2,3</sup> | Total          |
| Bicycle/Pedestrian          | 38                        | 46                    | 29             | 12               | 3                | 128            |
| Automobile                  | 2,719                     | 477                   | 130            | 32               | 1                | 3,359          |
| Total Crashes               | 2,757                     | 523                   | 159            | 44               | 4                | 3,487          |
| Cost per Crash <sup>4</sup> | \$ 4,000                  | \$ 78,500             | \$ 153,700     | \$ 564,300       | \$ 11,800,000    |                |
| Total Social Cost           | \$ 11,028,000             | \$ 41,055,500         | \$ 24,438,300  | \$ 24,829,200    | \$ 47,200,000    | \$ 148,551,000 |

#### Table 1. Summary of Crash History by User Type and Severity

1: K = Fatal Crash, A = Incapacitating (Serious) Injury, B = Non-Incapacitating Injury, C = Complaint of Injury, O = Property Damage Only (PDO)