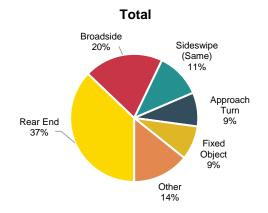

## **Crash Types**

Crash types were evaluated to understand what movements and collision types are more susceptible to Severe and KSI crashes. Figure 3 displays a comparison of crash types by severity.

Figure 3. Corridor Crashes by Crash Type

Severe Crashes = All Injury Crashes + Fatal Crashes KSI Crashes = Serious Injury Crashes + Fatal Crashes

As shown in the figure, there are notable differences between the distribution of total crash type frequencies versus Severe and KSI crash type frequencies These discrepancies indicate that certain crash types may be more susceptible to resulting in Severe or KSI crashes. For example:

- Approach Turn crashes represent 13 percent of total crashes, but 22 percent of Severe crashes and 23 percent of KSI crashes.
- Fixed Object crashes represent 5 percent of total crashes, but 15 percent of KSI crashes.
- Bicycle/Pedestrian crashes represent 5 percent of total crashes, but 12 percent of Severe crashes and 31 percent of KSI crashes.