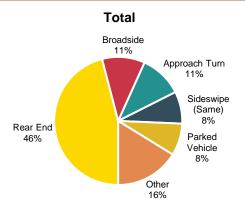

## **Crash Types**

Crash types were evaluated to understand what movements and collision types are more susceptible to Severe and KSI crashes. Figure 3 displays a comparison of crash types by severity.

Figure 3. Corridor Crashes by Crash Type

Severe Crashes = All Injury Crashes + Fatal Crashes KSI Crashes = Serious Injury Crashes + Fatal Crashes

As shown in the figure, there are notable differences between the distribution of total crash type frequencies versus Severe and KSI crash type frequencies These discrepancies indicate that certain crash types may be more susceptible to resulting in Severe or KSI crashes. For example:

- Approach Turn crashes represent 13 percent of total crashes, but 22 percent of Severe crashes and 23 percent of KSI crashes.
- Fixed Object crashes represent 5 percent of total crashes, but 15 percent of KSI crashes.
- Bicycle/Pedestrian crashes represent 5 percent of total crashes, but 12 percent of Severe crashes and 31 percent of KSI crashes.