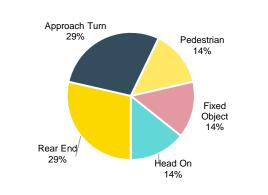

## **Crash Types**

Crash types were evaluated to understand what movements and collision types are more susceptible to Severe and KSI crashes. Figure 3 displays a comparison of crash types by severity.

Figure 3. Corridor Crashes by Crash Type

Severe Crashes = All Injury Crashes + Fatal Crashes KSI Crashes = Serious Injury Crashes + Fatal Crashes

As shown in the figure, there are notable differences between the distribution of total crash type frequencies versus Severe and KSI crash type frequencies These discrepancies indicate that certain crash types may be more susceptible to resulting in Severe or KSI crashes. For example:

- Approach Turn crashes represent 13 percent of total crashes, but 22 percent of Severe crashes and 23 percent of KSI crashes.
- Fixed Object crashes represent 5 percent of total crashes, but 15 percent of KSI crashes.
- Bicycle/Pedestrian crashes represent 5 percent of total crashes, but 12 percent of Severe crashes and 31 percent of KSI crashes.