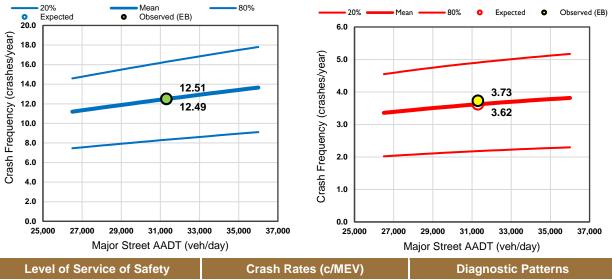

The second step of the safety assessment was to evaluate select intersections with significant hotspots in greater detail. This involved using concepts and techniques from the Highway Safety Manual (HSM) such as safety performance functions, level of service of safety, and crash pattern diagnostics to assess the magnitude and nature of safety problems at each intersection.