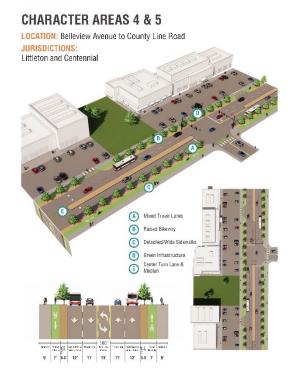

id Transit Right Turn Lane (B) Raised Bikeway C Detached/Wide Sidew Green Infrastructure 0 Center Turn Lane & Median E heines 2 2 Sed also an an Lan. Verlag teritoria Gabe 2 5.5 7' 9 7' 5.5 12' 11' 11: 11:





Centennial









C-6

#### ALTERNATIVE 2: ENHANCE NON-CAR MODES

Alternative 2 enhances all travel modes except personal automobile travel. This alternative includes dedicated transit lanes in the northern part of the corridor in both directions to support the implementation of Bus Rapid Transit; enhanced bus features in the southern half; wide, detached sidewalks to encourage pedestrian activity; and raised bikeways or active transportation lanes. Curb space would include on-street parking or expanded amenity zones where appropriate.

Figure 3. Alternative 2 Concept



# SOUTH







Centennial









C-7

## ALTERNATIVE 3: MAXIMIZE ACTIVE TRANSPORTATION

Alternative 3 provides additional space for active transportation, while maintaining similar personal automobile capacity as exists today. This alternative does not include dedicated transit lanes. It provides wide, detached sidewalks to encourage pedestrian activity; and raised bikeways or active transportation lanes. Curb space would include on-street parking or expanded amenity zones where appropriate.

Figure 4. Alternative 3 Concept

# NORTH

# **CHARACTER AREAS 1-3**



# SOUTH







Centennial









C-8

## ALTERNATIVE 4: MAXIMIZE PEDESTRIAN MOBILITY

Alternative 4 maximizes pedestrian mobility. This alternative includes dedicated transit lanes in the northern part of the corridor in both directions