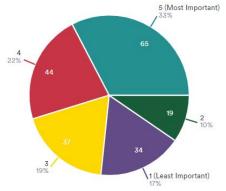

- The project team has developed two different approaches to establishing target speeds for Broadway
- The Consistency approach gradually transitions from 25 mph through the northern portion of the corridor (I-25 to Belleview) to 40 mph south of C-470, with interim speeds of 30 mph from Belleview to south of Ridge Road and 35 mph from Ridge Road to C-470. This approach offers continuity of speed along the corridor, with transition points occurring where the street design will change with the Recommended Alternative (just north of Belleview and south of County Line Road) and where land uses (and associated activity levels) change south of Ridge Road.
- The **Context Based** approach responds to the locations of proposed Gateway and Major Nodes. The idea is to slow vehicles on the approach to each activity node through intentional design, and allow for slightly higher speeds between the nodes. This results in more frequent posted speed changes, but could also help to amplify the presence of activity nodes to travelers and highlight them as places to explore.
- Both approaches include target speeds that are slower than the current posted speeds on Broadway. The application of design elements will be selected to achieve the established target speeds. In either case, the target speeds will likely be adjusted based on the final selection of Gateway and Major Node locations.