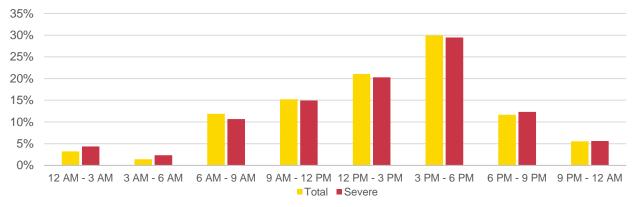

## **Time of Day Variations**

Time of day variances within the crash history were also evaluated to better understand prevailing safety conditions. Figure 4 displays crash frequency by time of day. KSI crashes are not shown due to the small sample size. As shown in the figure, frequency of Total and Severe crashes is highest from 3 PM to 6 PM, which coincides with the evening peak travel period. Crash frequency from 9 AM to 3 PM was also elevated. Severe crash frequency generally follows similar time of day patterns to Total crash frequency.

Englewood

Figure 4. Corridor Crashes by Time of Day