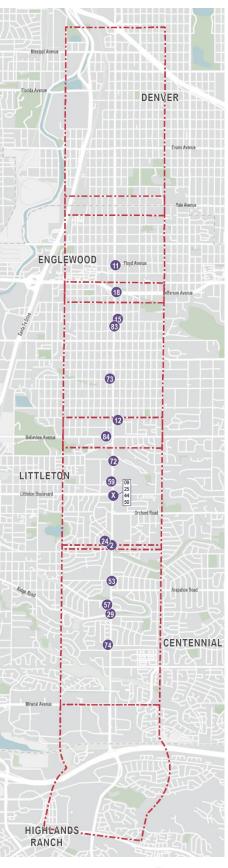

#### **Crash Analysis**

The corridor crash analysis was competed in two parts. The first step involved assessing the crash history of the corridor as a whole and within the six character areas. As part of this analysis, crashes with the highest risk of severe injury and fatality in the corridor were identified, as well as hotspot locations where crashes are most frequent. Finally, specific intersections were selected for additional analysis.

The second step of the safety assessment was to evaluate select intersections with significant hotspots in greater detail. This involved using concepts and techniques from the Highway Safety Manual (HSM) such as safety performance functions, level of service of safety, and crash pattern diagnostics to assess the magnitude and nature of safety problems at each intersection.

# **Character Area Comparisons**

Character areas defined for the Broadway Corridor Study help separate out unique portions of the corridor based on several criteria such as roadway cross-section, surrounding land use, traffic volume, controlling agency, etc. help define the planning context for the study. The crash history of each character area was evaluated with respect to the corridor as a whole and other character areas to better understand variations in safety conditions. For this safety assessment, character areas were slightly modified to simplify analysis boundaries (i.e. removed transition zones). **Table 3** displays a summary of character area assumptions and crash history.

Figure 9. Crash Frequency by Character Area

Crash frequency with respect to traffic volume could not be effectively measured for character areas as traffic volume can vary significantly within individual character areas. As such, character area crash histories are not compared to a baseline "norm" for arterial corridors.