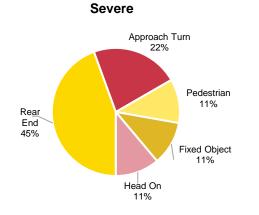

#### **Crash Types**

Figure 14 and Figure 15 display character area crash frequencies by crash type for total and severe crashes, respectively.

Figure 14. Character Area Crashes by Crash Type (Total Crashes)

Figure 15. Character Area Crashes by Crash Type (Severe Crashes)

Notable deviations from the overall corridor conditions include:

- In Area 1, Sideswipe (Same Direction), Fixed Object, Parked Vehicle, and Bicycle/Pedestrian crashes have a higher representation in the Severe crash history than the corridor-wide average.
- In Area 2, Broadside, Fixed Object, and Bicycle/Pedestrian crashes have a higher representation in the Severe crash history than the corridor-wide average.
- In Area 3, Parked Vehicle and Bicycle/Pedestrian crashes have a higher representation in the Total and Severe crash history than the corridor-wide average.
- In Area 4, Rear End crashes have a higher representation in the Total and Severe crash history than the corridor-wide average.
- In Area 5, Rear End and Approach Turn crashes have a higher representation in the Total and Severe crash history than the corridor-wide average.
- In Area 6, Approach Turn and Broadside crashes have a higher representation in the Severe crash history than the corridor-wide average.