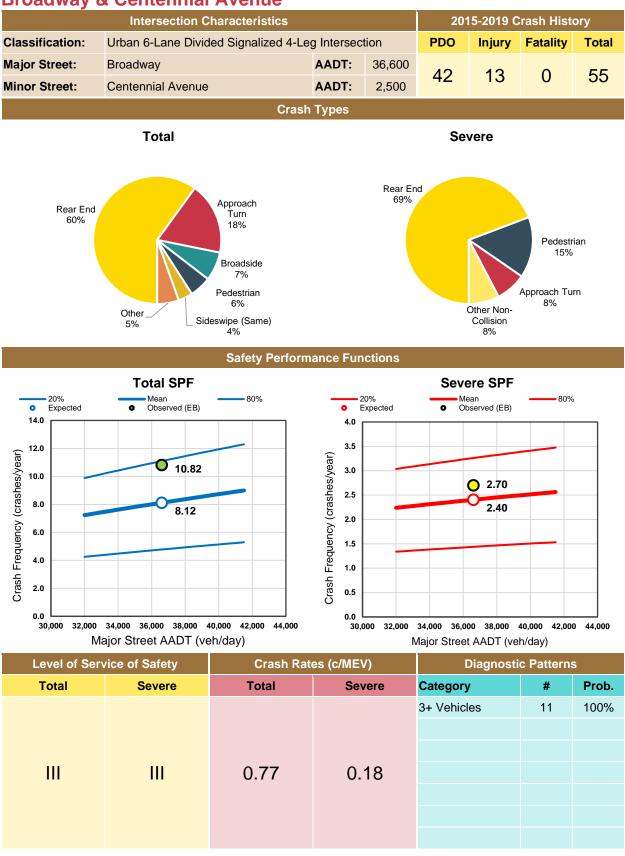

ted conditions. Adverse weather and/or road conditions were cited in 1 of 6 crashes.

#### DARK-LIGHTED

35 crashes occurred during Dark-Lighted conditions, 9 resulted in injury. Rear End crashes were most common (17 of 35), followed by Broadside (10 of 35) and Sideswipe (Same Direction) (4 of 35). Mostly NB (11 of 35) and SB (10 of 35) motorists were at-fault. Driver contributing factors were present in 14 of 35 Dark-Lighted crashes.

#### DRIVER IMPAIRED

8 Driver Impaired crashes occurred, 2 resulted in injury. Broadside (3 of 8), Rear End (3 of 8), and Sideswipe (Same Direction) (2 of 8) crashes were recorded. Mostly SB (4 of 8) and NB (3 of 8) motorist were at-fault. All 8 crashes occurred during Dawn/Dusk or Dark-Lighted conditions.















# **Broadway & Centennial Avenue**















Total and severe crash frequency was consistent with LOSS III conditions, indicating a moderate-to-high potential for crash reduction relative to Colorado intersections with similar characteristics. Annual crash frequency increased from 10 crashes in 2015 to 15 crashes in 2018 but decreased to 3 crashes in 2019.

# **Diagnostic Pattern Analysis**

## **THREE-VEHICLE CRASHES**

11 of 55 crashes involved three or more vehicles (20% - more than twice the proportion of similar intersections), 4 resulted in injury. Rear End crashes were most common (9 of 11); Broadside, and Pedestrian crashes also occurred. Mostly NB motorists (9 of 11) were found atfault.

## **High-Risk Crash Analysis**

## **APPROACH TURN**

10 Approach Turn crashes were recorded, 1 resulted in injury. Crashes