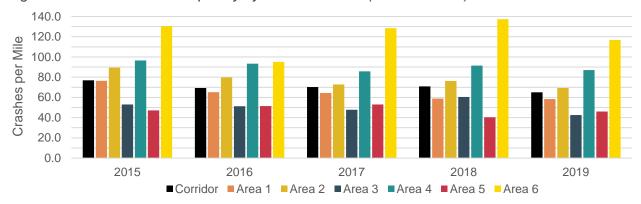

## **Annual Crash History**

Figure 10 and Figure 11 display character area crash frequencies by year for total and severe crashes, respectively.

There are several notable deviations from the year-to-year crash history for the corridor overall:

- Total Crash frequency in Area 3 was highest in 2018 (60 crashes per mile per year) but generally consistent during the other analysis years (43-53 crashes per mile per year).
- Total Crash frequency in Area 6 did not show a general decrease over time, but had the highest frequencies in 2015, 2017, and 2018 (129-137 crashes per mile per year).
- Severe Crash frequency in Area 6 showed much higher variability than the corridor as a whole, ranging between 29-35 crashes per mile per year.

Figure 10. Annual Crash Frequency by Character Area (Total Crashes)