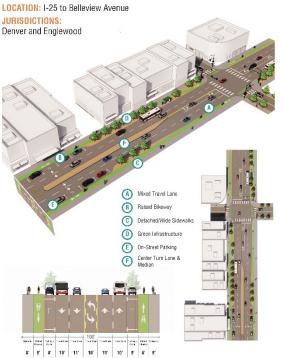

# **Character Area Comparisons**

Character areas defined for the Broadway Corridor Study help separate out unique portions of the corridor based on several criteria such as roadway cross-section, surrounding land use, traffic volume, controlling agency, etc. help define the planning context for the study. The crash history of each character area was evaluated with respect to the corridor as a whole and other character areas to better understand variations in safety conditions. For this safety assessment, character areas were slightly modified to simplify analysis boundaries (i.e. removed transition zones). **Table 3** displays a summary of character area assumptions and crash history.

| Area | Northern<br>Boundary | Southern<br>Boundary | Total Crashes | Severe <sup>1</sup> Crashes | KSI Crashes <sup>2</sup> |
|------|----------------------|----------------------|---------------|-----------------------------|--------------------------|
| 1    | Ohio Ave             | Yale Ave             | 808           | 163                         | 15                       |
| 2    | Yale Ave             | US 285               | 447           | 70                          | 7                        |
| 3    | US 285               | Belleview Ave        | 443           | 84                          | 5                        |
| 4    | Belleview Ave        | Caley Ave            | 715           | 138                         | 7                        |
| 5    | Caley Ave            | Mineral Ave          | 454           | 115                         | 9                        |
| 6    | Mineral Ave          | C-470                | 620           | 160                         | 5                        |