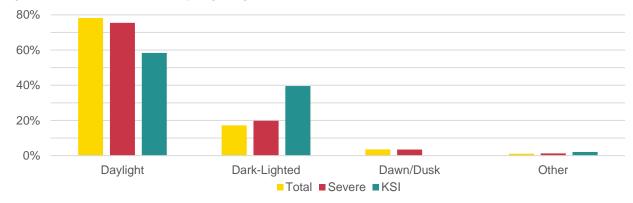

#### LIGHTING CONDITIONS

Lighting conditions were evaluated to understand the impact of visibility on Severe and KSI crash frequency. **Figure 5** displays a comparison of recorded lighting conditions by severity. As shown in the figure, most crashes occurred during daylight, followed by Dark-Lighted conditions. The frequency of Dark-Lighted conditions is notably higher in the KSI crash history compared to Total and Severe severities.