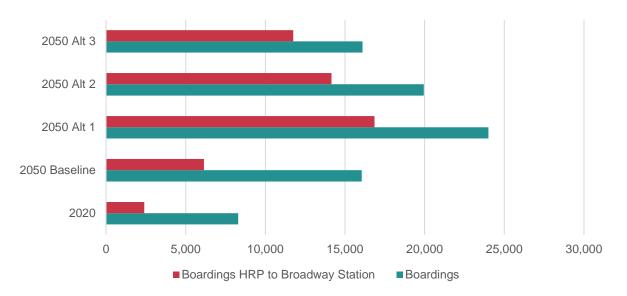

#### **Transit Ridership**

The daily transit boardings for the 2020 base year (calibrated to pre-pandemic conditions), 2050 Baseline, and the three BCS Alternatives are presented in Figure 1. The chart shows total boardings for the Broadway corridor and total boardings within the BCS study area (Broadway Station to Highlands Ranch Parkway). The total Boardings (green bars) in 2020 and 2050 Baseline include Broadway transit service all the way to Union Station, whereas the Broadway transit service in the 2050 BCS Alternatives terminate at Civic Center. Therefore, the red bars (ridership within the BCS study area) provide a more apples to apples comparison with the 2020 and 2050 Baseline scenarios. Within the BCS study area, transit boardings are anticipated to increase by 175% in Alternative 1, 130% in Alternative 2, and 90% in Alternative 3, compared to the 2050 Baseline model.