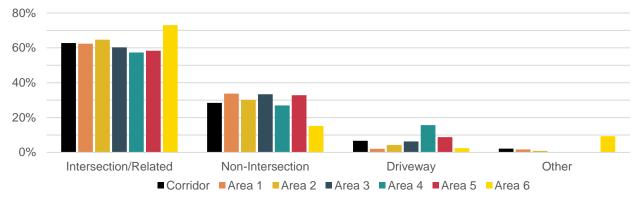

#### **Crash Locations**

Figure 12 and Figure 13 display character area crash frequencies by location type for total and severe crashes, respectively. Notable deviations from the overall corridor conditions include:

Figure 12. Character Area Crashes by Location Type (Total Crashes)

Figure 13. Character Area Crashes by Location Type (Severe Crashes)

- Total crash frequency at/related to intersections is much higher in Area 6 than the corridor overall. Similarly, Severe crash frequency at/related to intersections is much higher in Area 2 and Area 6 than the corridor overall.
- Total and Severe crash frequency at non-intersection locations is much higher in Area 1, Area 3, and Area 5 than the corridor overall. For Severe crash frequency, Area 4 also has a higher proportion of non-intersection crashes than the corridor overall.
- Driveway crashes represent a much higher proportion of Total and Severe crashes in Area 4 than the corridor overall.
- "Other" crash locations have a substantial representation in the Total and Severe crash histories of Area 6. These mostly include crashes on the C-470 interchange ramps.