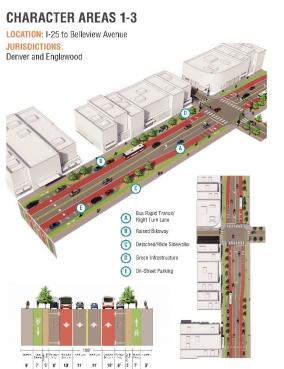

#### **Alternatives Development**

Based on the public feedback, stakeholder engagement, and input from the PMT, the team developed four corridor-wide alternatives and three residential area alternatives that integrated the evaluated elements.

#### ALTERNATIVE 1: MAXIMIZE NON-CAR MODES

Alternative 1 de-emphasizes personal automobile travel and separates all travel modes. This alternative includes dedicated transit lanes in both directions to support the implementation of Bus Rapid Transit; wide, detached sidewalks to encourage pedestrian activity; and raised bikeways or active transportation lanes. Curb space would include on-street parking or expanded amenity zones (space for benches, trash cans, lighting, landscaping, etc.) where appropriate.

Figure 2. Alternative 1 Concept

# NORTH



# SOUTH

# **CHARACTER AREAS 4 & 5** LOCATION: Belleview Avenue to County Line Road JURISDICTIONS: Littleton and Centennial Bus Rapid Transit Right Turn Lane (B) Raised Bikeway C Detached/Wide Sidew Green Infrastructure 0 Center Turn Lane & Median E heines 2 2 Sed also an an Lan. Verlag teritoria Gabe 2 5.5 7' 9 7' 5.5 12' 11' 11: 11:





Centennial









C-6

#### ALTERNATIVE 2: ENHANCE NON-CAR MODES

Alternative 2 enhances all travel modes except personal automobile travel. This alternative includes dedicated transit lanes in the northern part of the corridor in both directions to support the implementation of Bus Rapid Transit; enhanced bus features in the southern half; wide, detached sidewalks to encourage pedestrian activity; and raised bikeways or active transportation lanes.