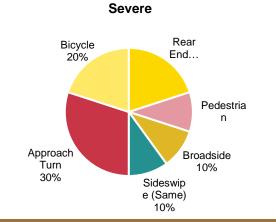

## **Crash Types**

Crash types were evaluated to understand what movements and collision types are more susceptible to Severe and KSI crashes. Figure 3 displays a comparison of crash types by severity.

Figure 3. Corridor Crashes by Crash Type

Severe Crashes = All Injury Crashes + Fatal Crashes KSI Crashes = Serious Injury Crashes + Fatal Crashes

As shown in the figure, there are notable differences between the distribution of total crash type frequencies versus Severe and KSI crash type frequencies These discrepancies indicate that certain crash types may be more susceptible to resulting in Severe or KSI crashes. For example:

- Approach Turn crashes represent 13 percent of total crashes, but 22 percent of Severe crashes and 23 percent of KSI crashes.
- Fixed Object crashes represent 5 percent of total crashes, but 15 percent of KSI crashes.
- Bicycle/Pedestrian crashes represent 5 percent of total crashes, but 12 percent of Severe crashes and 31 percent of KSI crashes.