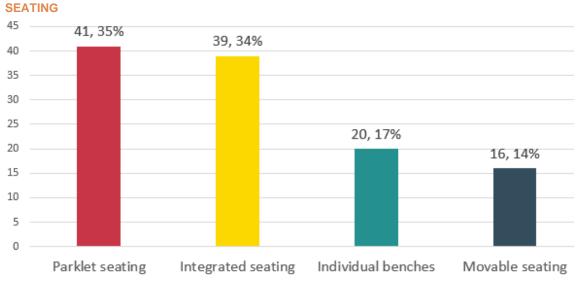

# RESEARCH FINDING: INTENTIONAL STREET DESIGN = SLOWER SPEEDS

**Example Treatments:** 

- Narrow lanes
- Reduced corner radii
- Buildings and trees
- Gateway treatments
- Pinchpoints
- Medians and refuge islands

Source: https://globaldesigningcities.org/publication/global-street-design-guide/designing-streets-people/designing-for-motorists/traffic-calming-strategies/

Source: https://www.ite.org/technical-resources/topics/speed-management-for-safety/speed-as-a-safety-problem/

• To achieve the Safety goal of "attaining a future with zero transportation-related fatalities and serious injuries," slower speeds attained by intentional street design are critical