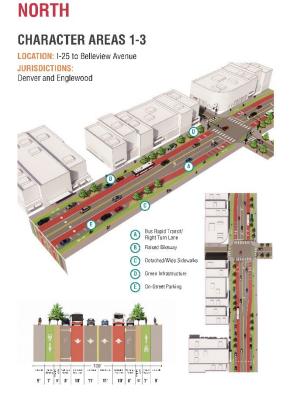

ial Bus Rapid Transit Right Turn Lane (B) Raised Bikeway C Detached/Wide Sidew Green Infrastructure 0 Center Turn Lane & Median E heines 2 2 Sed also an an Lan. Verlag teritoria Gabe 2 5.5 7' 9 7' 5.5 12' 11' 11: 11:





Centennial









C-6

#### ALTERNATIVE 2: ENHANCE NON-CAR MODES

Alternative 2 enhances all travel modes except personal automobile travel. This alternative includes dedicated transit lanes in the northern part of the corridor in both directions to support the implementation of Bus Rapid Transit; enhanced bus features in the southern half; wide, detached sidewalks to encourage pedestrian activity; and raised bikeways or active transportation lanes. Curb space would include on-street parking or expanded amenity zones where appropriate.

Figure 3. Alternative 2 Concept



# SOUTH







Centennial









C-7

## ALTERNATIVE 3: MAXIMIZE ACTIVE TRANSPORTATION

Alternative 3 provides additional space for active transportation, while maintaining similar personal automobile capacity as exists today. This alternative does not include dedicated transit lanes. It provides wide, detached sidewalks to encourage pedestrian activity; and raised bikeways or active transportation lanes. Curb space would include on-street parking or expanded amenity zones where appropriate.

Figure 4. Alternative 3 Concept

# NORTH

# **CHARACTER AREAS 1-3**



# SOUTH







Centennial









C-8

## ALTERNATIVE 4: MAXIMIZE PEDESTRIAN MOBILITY

Alternative 4 maximizes pedestrian mobility. This alternative includes dedicated transit lanes in the northern part of the corridor in both