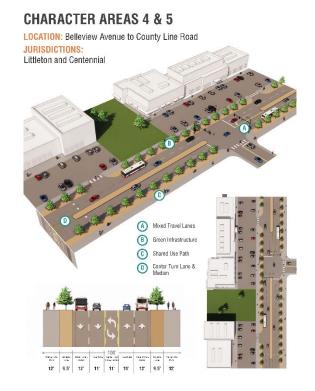

# **Character Area Comparisons**

Character areas defined for the Broadway Corridor Study help separate out unique portions of the corridor based on several criteria such as roadway cross-section, surrounding land use, traffic volume, controlling agency, etc. help define the planning context for the study. The crash history of each character area was evaluated with respect to the corridor as a whole and other character areas to better understand variations in safety conditions. For this safety assessment, character areas were slightly modified to simplify analysis boundaries (i.e. removed transition zones). **Table 3** displays a summary of character area assumptions and crash history.

| Area | Northern<br>Boundary | Southern<br>Boundary | Total Crashes | Severe <sup>1</sup> Crashes | KSI Crashes <sup>2</sup> |
|------|----------------------|----------------------|---------------|-----------------------------|--------------------------|
| 1    | Ohio Ave             | Yale Ave             | 808           | 163                         | 15                       |
| 2    | Yale Ave             | US 285               | 447           | 70                          | 7                        |
| 3    | US 285               | Belleview Ave        | 443           | 84                          | 5                        |
| 4    | Belleview Ave        | Caley Ave            | 715           | 138                         | 7                        |
| 5    | Caley Ave            | Mineral Ave          | 454           | 115                         | 9                        |
| 6    | Mineral Ave          | C-470                | 620           | 160                         | 5                        |