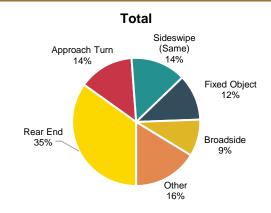

#### **Crash Types**

Figure 14 and Figure 15 display character area crash frequencies by crash type for total and severe crashes, respectively.

Figure 14. Character Area Crashes by Crash Type (Total Crashes)

Figure 15. Character Area Crashes by Crash Type (Severe Crashes)

Notable deviations from the overall corridor conditions include:

- In Area 1, Sideswipe (Same Direction), Fixed Object, Parked Vehicle, and Bicycle/Pedestrian crashes have a higher representation in the Severe crash history than the corridor-wide average.
- In Area 2, Broadside, Fixed Object, and Bicycle/Pedestrian crashes have a higher representation in the Severe crash history than the corridor-wide average.
- In Area 3, Parked Vehicle and Bicycle/Pedestrian crashes have a higher representation in the Total and Severe crash history than the corridor-wide average.
- In Area 4, Rear End crashes have a higher representation in the Total and Severe crash history than the corridor-wide average.
- In Area 5, Rear End and Approach Turn crashes have a higher representation in the Total and Severe crash history than the corridor-wide average.
- In Area 6, Approach Turn and Broadside crashes have a higher representation in the Severe crash history than the corridor-wide average.