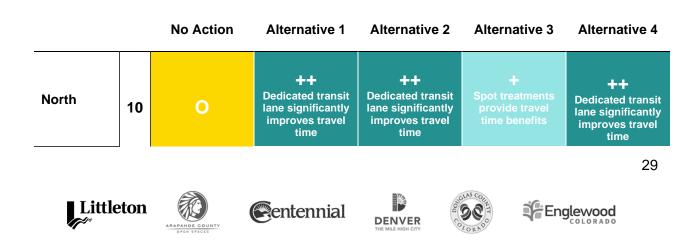

## **Broadway Corridor Study Alternatives**

Three Alternatives were modeled by RTD staff to represent the four alternatives under consideration in the Broadway Corridor Study. From a modeling perspective, Alternative 4 is the same as Alternative 2. Table 1 summarizes the assumptions RTD applied for each model run to best reflect the intention of the alternatives. The route deviation to Englewood Station is eliminated in all three model alternatives.

|           | Alternative 1       | Alternative 2<br>(and Alternative 4) | Alternative 3       |
|-----------|---------------------|--------------------------------------|---------------------|
| Mode      | Arterial BRT        | Local Bus                            | Limited Bus         |
| Frequency | 5-minute            | 5-minute                             | 5-minute            |
| Route     | Civic Center to HRP | Civic Center to HRP                  | Civic Center to HRP |

#### Table 1. Model Assumptions for BCS Alternatives

| Transit Lane                          | Civic Center to HRP | Civic Center to<br>Belleview | Civic Center to<br>Broadway |
|---------------------------------------|---------------------|------------------------------|-----------------------------|
| Transit in Mixed Traffic              | None                | Belleview to HRP             | Broadway Station to<br>HRP  |
| Average Transit Speed                 | 27 mph              | 20 mph                       | 25 mph                      |
| GP Lanes: Kentucky to<br>Mississippi  | 4 lanes             | 4 lanes                      | 4 lanes                     |
| GP Lanes: Mississippi to<br>Belleview | 2 lanes             | 2 lanes                      | 4 lanes                     |
| GP Lanes: Belleview to<br>HRP         | 2 lanes             | 4 lanes                      | 4 lanes                     |