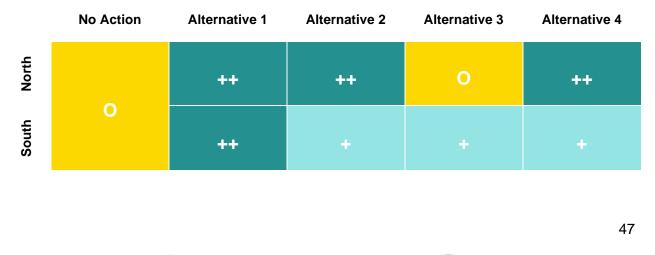

# RESEARCH FINDING: INTENTIONAL STREET DESIGN = SLOWER SPEEDS

**Example Treatments:** 

- Narrow lanes
- Reduced corner radii
- Buildings and trees
- Gateway treatments
- Pinchpoints
- Medians and refuge islands

• To achieve the Safety goal of "attaining a future with zero transportation-related fatalities and serious injuries," slower speeds attained by intentional street design are critical

- The project team has developed two different approaches to establishing target speeds for Broadway
- The Consistency approach gradually transitions from 25 mph through the northern portion of the corridor (I-25 to Belleview) to 40 mph south of C-470, with interim speeds of 30 mph from Belleview to south of Ridge Road and 35 mph from Ridge Road to C-470. This approach offers continuity of speed along the corridor, with transition points occurring where the street design will change with the Recommended Alternative (just north of Belleview and south of County Line Road) and where land uses (and associated activity levels) change south of Ridge Road.
- The **Context Based** approach responds to the locations of proposed Gateway and Major Nodes. The idea is to slow vehicles on the approach to each activity node through intentional design, and allow for slightly higher speeds between the nodes. This results in more frequent posted speed changes, but could also help to amplify the presence of activity nodes to travelers and highlight them as places to explore.
- Both approaches include target speeds that are slower than the current posted speeds on Broadway. The application of design elements will be selected to achieve the established target speeds. In either case, the target speeds will likely be adjusted based on the final selection of Gateway and Major Node locations.