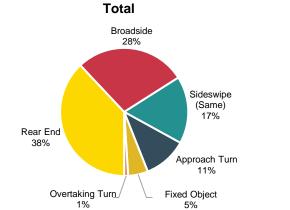

#### **Crash Types**

Figure 14 and Figure 15 display character area crash frequencies by crash type for total and severe crashes, respectively.

Figure 14. Character Area Crashes by Crash Type (Total Crashes)

Figure 15. Character Area Crashes by Crash Type (Severe Crashes)

Notable deviations from the overall corridor conditions include:

- In Area 1, Sideswipe (Same Direction), Fixed Object, Parked Vehicle, and Bicycle/Pedestrian crashes have a higher representation in the Severe crash history than the corridor-wide average.
- In Area 2, Broadside, Fixed Object, and Bicycle/Pedestrian crashes have a higher representation in the Severe crash history than the corridor-wide average.
- In Area 3, Parked Vehicle and Bicycle/Pedestrian crashes have a higher representation in the Total and Severe crash history than the corridor-wide average.
- In Area 4, Rear End crashes have a higher representation in the Total and Severe crash history than the corridor-wide average.
- In Area 5, Rear End and Approach Turn crashes have a higher representation in the Total and Severe crash history than the corridor-wide average.
- In Area 6, Approach Turn and Broadside crashes have a higher representation in the Severe crash history than the corridor-wide average.