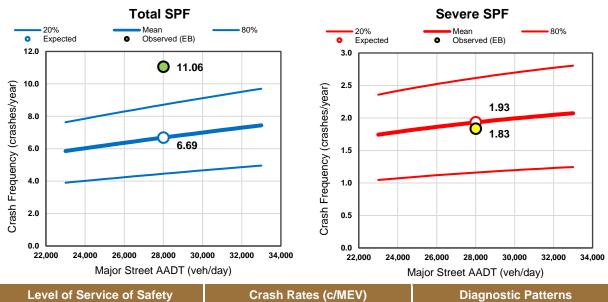

#### **Crash Analysis**

The corridor crash analysis was competed in two parts. The first step involved assessing the crash history of the corridor as a whole and within the six character areas. As part of this analysis, crashes with the highest risk of severe injury and fatality in the corridor were identified, as well as hotspot locations where crashes are most frequent. Finally, specific intersections were selected for additional analysis.

The second step of the safety assessment was to evaluate select intersections with significant hotspots in greater detail. This involved using concepts and techniques from the Highway Safety Manual (HSM) such as safety performance functions, level of service of safety, and crash pattern diagnostics to assess the magnitude and nature of safety problems at each intersection.