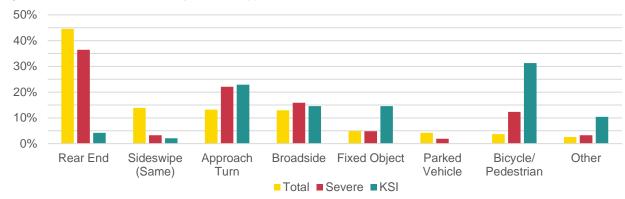

## **Crash Types**

Crash types were evaluated to understand what movements and collision types are more susceptible to Severe and KSI crashes. Figure 3 displays a comparison of crash types by severity.

Figure 3. Corridor Crashes by Crash Type

Severe Crashes = All Injury Crashes + Fatal Crashes KSI Crashes = Serious Injury Crashes + Fatal Crashes

As shown in the figure, there are notable differences between the distribution of total crash type frequencies versus Severe and KSI crash type frequencies These discrepancies indicate that certain crash types may be more susceptible to resulting in Severe or KSI crashes. For example:

- Approach Turn crashes represent 13 percent of total crashes, but 22 percent of Severe crashes and 23 percent of KSI crashes.
- Fixed Object crashes represent 5 percent of total crashes, but 15 percent of KSI crashes.
- Bicycle/Pedestrian crashes represent 5 percent of total crashes, but 12 percent of Severe crashes and 31 percent of KSI crashes.