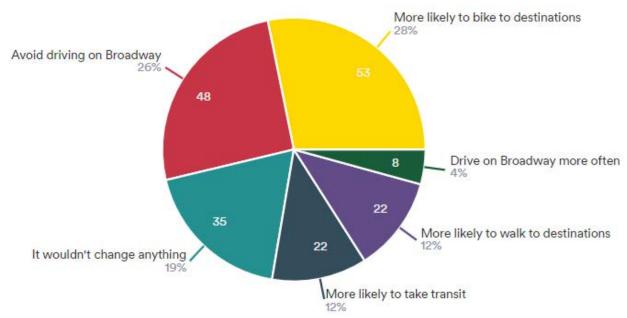

on't deserve dedicated lanes for few to no passengers.
- Leave it alone. We're not the Netherlands and will never be. One lane of traffic will only push cars into our residential areas.
- Activation of the corridor / Opportunities for future community engagement (festivals, street fairs, parades, etc.)
- Enhanced safety for Highline Canal crossing
- Don't take away ANY car lanes, are you crazy!? Traffic is already ridiculous on Broadway
- Make bus lanes also hov lanes. Separately, figure out how to make bus service more likeable and less costly
- More parking spots
- opposed to dedicated bus lanes in Englewood. trees and sidewalks ok but want space for cars and parking. opposed to mixed residential/retail.
- Ease of drivability
- Maintaining current car throughput and parking















# How would this alternative change your travel behavior on Broadway? (192 responses)

Other Responses:

- The traffic jams are inevitable. Going to be a lot of pissed off people. Stupid idea!
- I would like to say AVOID BROADWAY but we can't. I'm all for beauty, but not at the expense of vehicles being able to flow.
- do not know, but use Broadway now for driving. i do not bike, walk or take public transportation for errands. this is not europe or Portland
- I only bike and take transit and having dedicated bus lanes and a bike lane will do an enormous amount to make it easier for me to travel up and down the corridor. It will make crossings safer, enhance mobility, give an alternative to the D line, and open up a ton of possible housing and job options for me

# How much do you agree w