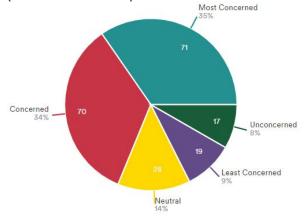

Figure 2. Corridor Crashes by Location Type

Severe Crashes = All Injury Crashes + Fatal Crashes KSI Crashes = Serious Injury Crashes + Fatal Crashes

As shown in the figure, most crashes occurred at intersections or were related to the function of a nearby intersection (i.e., Rear End crash while waiting in a queue upstream of the intersection). For Severe and KSI crash severities, the proportion of crashes at or related to