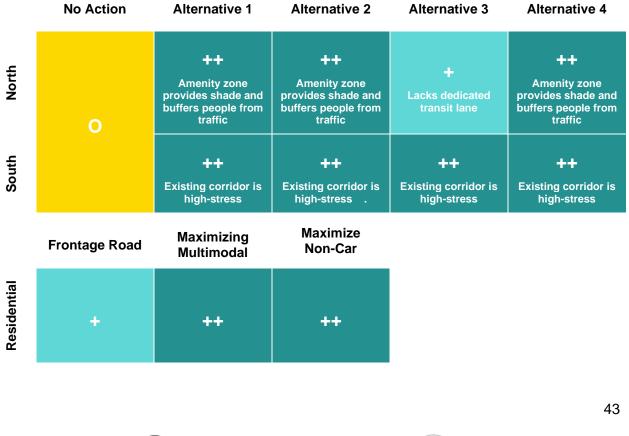

## **Broadway Corridor Study Alternatives**

Three Alternatives were modeled by RTD staff to represent the four alternatives under consideration in the Broadway Corridor Study. From a modeling perspective, Alternative 4 is the same as Alternative 2. Table 1 summarizes the assumptions RTD applied for each model run to best reflect the intention of the alternatives. The route deviation to Englewood Station is eliminated in all three model alternatives.

|           | Alternative 1       | Alternative 2<br>(and Alternative 4) | Alternative 3       |
|-----------|---------------------|--------------------------------------|---------------------|
| Mode      | Arterial BRT        | Local Bus                            | Limited Bus         |
| Frequency | 5-minute            | 5-minute                             | 5-minute            |
| Route     | Civic Center to HRP | Civic Center to HRP                  | Civic Center to HRP |

#### Table 1. Model Assumptions for BCS Alternatives

| Transit Lane                          | Civic Center to HRP | Civic Center to<br>Belleview | Civic Center to<br>Broadway |
|---------------------------------------|---------------------|------------------------------|-----------------------------|
| Transit in Mixed Traffic              | None                | Belleview to HRP             | Broadway Station to<br>HRP  |
| Average Transit Speed                 | 27 mph              | 20 mph                       | 25 mph                      |
| GP Lanes: Kentucky to<br>Mississippi  | 4 lanes             | 4 lanes                      | 4 lanes                     |
| GP Lanes: Mississippi to<br>Belleview | 2 lanes             | 2 lanes                      | 4 lanes                     |
| GP Lanes: Belleview to<br>HRP         | 2 lanes             | 4 lanes                      | 4 lanes                     |

#### **Transit Ridership**

The daily transit boardings for the 2020 base year (calibrated to pre-pandemic conditions), 2050 Baseline, and the three BCS Alternatives are presented in Figure 1. The chart shows total boardings for the Broadway corridor and total boardings within the BCS study area (Broadway Station to Highlands Ranch Parkway). The total Boardings (green bars) in 2020 and 2050 Baseline include Broadway transit service all the way to Union Station, whereas the Broadway transit service in the 2050 BCS Alternatives terminate at Civic Center. Therefore, the red bars (ridership within the BCS study area) provide a more apples to apples comparison with the 2020 and 2050 Baseline scenarios. Within the BCS study area, transit boardings are anticipated to increase by 175% in Alternative 1, 130% in Alternative 2, and 90% in Alternative 3, compared to the 2050 Baseline model.

#### Traffic Volumes on Broadway

The model outputs show that 5-minute transit service on Broadway with exclusive transit lanes and reduced general purpose lanes result in a reduction in traffic in 2050 compared to existing traffic levels. While the 5-minute transit service alone (without the exclusive transit lanes and reduced general purpose lanes) results in increased transit ridership (as described above), traffic volumes would also increase as a result of regional growth. Table 2 presents the traffic volumes on various sections of the corridor in each of the alternatives. The highlighted cells show the increases and decreases compared to the 2020 base year model. In summary:

- Alternative 1 shows significant reductions in traffic corridor-wide, compared to existing
- Alternative 2 shows significant reductions north of Belleview, but increased traffic south of Belleview, compared to existing
- Alternative 3 shows significant increases in traffic corridor-wide, compared to existing