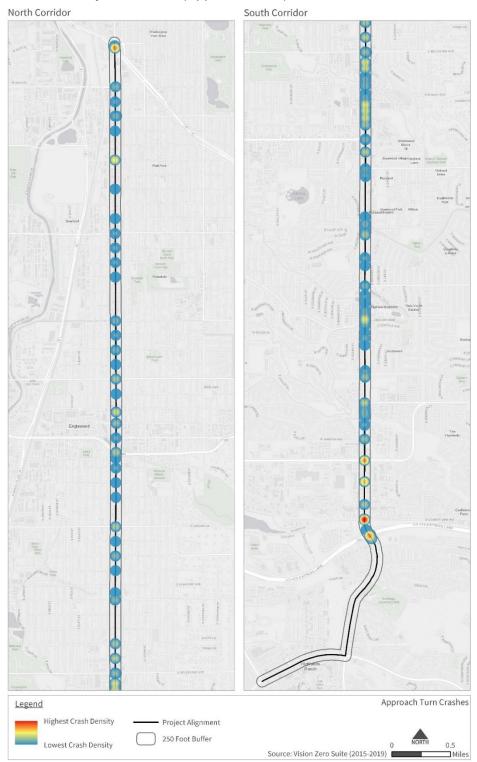

- Approach Turn crashes represent 13 percent of total crashes, but 22 percent of Severe crashes and 23 percent of KSI crashes.
- Fixed Object crashes represent 5 percent of total crashes, but 15 percent of KSI crashes.
- Bicycle/Pedestrian crashes represent 5 percent of total crashes, but 12 percent of Severe crashes and 31 percent of KSI crashes.

Note: null condition (No Driver Contributing Factor/Condition) not shown

defines the statistically significant difference between the known frequency and the sample frequency.

For example, as shown in **Figure 3**, approximately 13% of crashes on Broadway are Approach Turns, but 11 of 48 KSI crashes were Approach Turns (23%). The binomial probability function indicates that the probability that 0-11 Approach Turn crashes occur in 48 total crashes is 98%; that is, 98% of the time, 48 crashes will yield 11 or fewer Approach Turns. Therefore, it can be said that the proportion of Approach Turn crashes in the KSI crash history is significantly higher than the Total crash history at a 98% confidence interval and Approach Turn crashes are overrepresented.