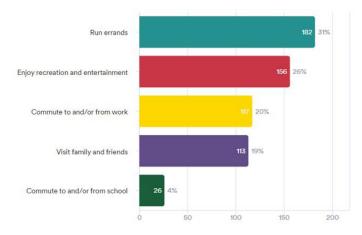

e the goals measurable
- Needs to address homelessness
- Add more trees
- Focus more on transportation and less on creating a space to gather
- Consider renaming placemaking to community
- Preserve the quality buildings and improve the inferior building
- Add a goal to provide a smooth transition through the various communities along the corridor
- Add room for bikes and scooters
- Consider frontage road for residents
- Focus more on maintaining existing spaces













**B-6** 

# **User Experience Survey**

## What city do you live in?



### What city do you work in?

















**B-7** 



# How do you travel along Broadway?

## Other Responses:

- Commercial or freight vehicle
- Electric scooter or skateboard
- 50cc scooter
- PEV board

### Why do you travel along Broadway?



#### **Other Responses:**

- Make commercial deliveries
- Medical appointments
- Church
- Explore town
- Travel to Denver
- To avoid Santa Fe

# Rank your concerns about traveling along Broadway from most concerned to least.

| High Concern Topics                                       | Neutral to Low Concern Topics |
|-----------------------------------------------------------|-------------------------------|
| Safety                                                    | Access to transit             |
| Limited bicycle and pedestrian (sidewalks/trails) options | Freight volume                |
| Unpredictable driving conditions                          |                               |
| Access to businesses                                      |                               |