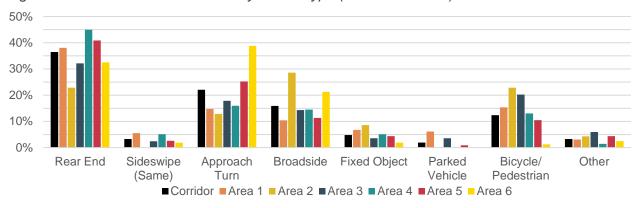

#### **Crash Types**

Figure 14 and Figure 15 display character area crash frequencies by crash type for total and severe crashes, respectively.

Figure 14. Character Area Crashes by Crash Type (Total Crashes)

Figure 15. Character Area Crashes by Crash Type (Severe Crashes)

Notable deviations from the overall corridor conditions include:

- In Area 1, Sideswipe (Same Direction), Fixed Object, Parked Vehicle, and Bicycle/Pedestrian crashes have a higher representation in the Severe crash history than the corridor-wide average.
- In Area 2, Broadside, Fixed Object, and Bicycle/Pedestrian crashes have a higher representation in the Severe crash history than the corridor-wide average.
- In Area 3, Parked Vehicle and Bicycle/Pedestrian crashes have a higher representation in the Total and Severe crash history than the corridor-wide average.
- In Area 4, Rear End crashes have a higher representation in the Total and Severe crash history than the corridor-wide average.
- In Area 5, Rear End and Approach Turn crashes have a higher representation in the Total and Severe crash history than the corridor-wide average.
- In Area 6, Approach Turn and Broadside crashes have a higher representation in the Severe crash history than the corridor-wide average.