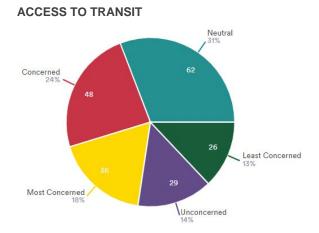

sponses:**

- Make commercial deliveries
- Medical appointments
- Church
- Explore town
- Travel to Denver
- To avoid Santa Fe

# Rank your concerns about traveling along Broadway from most concerned to least.

| High Concern Topics                                       | Neutral to Low Concern Topics |
|-----------------------------------------------------------|-------------------------------|
| Safety                                                    | Access to transit             |
| Limited bicycle and pedestrian (sidewalks/trails) options | Freight volume                |
| Unpredictable driving conditions                          |                               |
| Access to businesses                                      |                               |













**B-8** 





ACCESS TO BUSINSSES

ACCESS TO RECREATION AND TRAILS



LIMITED BICYCLE AND PEDESTRIAN (SIDEWALKS/TRAILS) OPTIONS



#### SAFETY







Centennial









# What transportation-related improvements would you like to see along Broadway on a scale of 1 (least important) and 3 (most important)?

All topics were weighed more towards most important and important.





CREATE BIKE PATHS OR ADD BIKE LANES



#### IMPROVE BUS STOPS AND TRANSIT OPERATIONS



# IMPROVE ACCESS TO COMMERCIAL BUSINESSES





### CONSISTENT SPEED LIMITS







Centennial







# When you use Broadway, how far away from Broadway is the start of your trip?



# When you use Broadway, how far away from Broadway is the end of your trip?







Sentennial





Englewood



**B-12** 



## When you use Broadway, about how