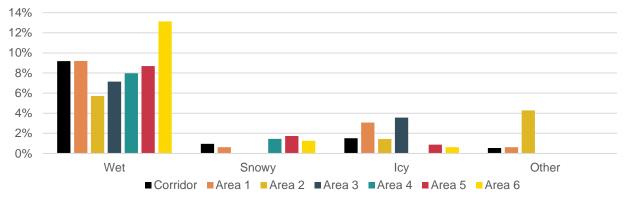

#### **ROAD CONDITIONS**

Road conditions were evaluated to understand their impact on Severe and KSI crash frequency. **Figure 7** displays a comparison of recorded road conditions by severity. As shown in the figure, the frequency of wet road conditions during Severe and KSI crashes was slightly higher than the Total crash histories.

Note: null condition (No Road Condition) not shown Severe Crashes = All Injury Crashes + Fatal Crashes KSI Crashes = Serious Injury Crashes + Fatal Crashes

- Area 1, Total and Severe crashes have a higher frequency during Icy road conditions compared to the corridor-wide average.
- In Area 2, Total crashes have a higher frequency during Snowy road conditions compared to the corridor-wide average. Severe crashes have a higher frequency during "Other" weather events compared to the corridor-wide average.
  - o "Other" weather events mostly included Slushy road conditions in the crash listings.
- In Area 3, Severe crashes have a higher frequency during Icy road conditions compared to the corridor-wide average.
- In Area 6, Total Severe crashes have a higher frequency during Wet road conditions compared to the corridor-wide average.