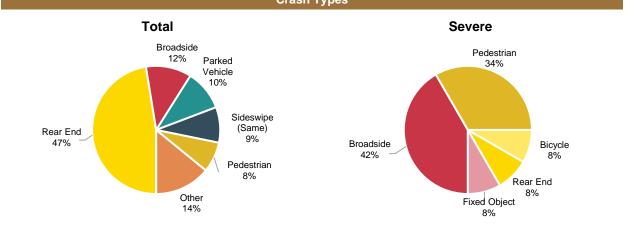

## **Crash Types**

Crash types were evaluated to understand what movements and collision types are more susceptible to Severe and KSI crashes. Figure 3 displays a comparison of crash types by severity.

Figure 3. Corridor Crashes by Crash Type

Severe Crashes = All Injury Crashes + Fatal Crashes KSI Crashes = Serious Injury Crashes + Fatal Crashes

As shown in the figure, there are notable differences between the distribution of total crash type frequencies versus Severe and KSI crash type frequencies These discrepancies indicate that certain crash types may be more susceptible to resulting in Severe or KSI crashes. For example:

- Approach Turn crashes represent 13 percent of total crashes, but 22 percent of Severe crashes and 23 percent of KSI crashes.
- Fixed Object crashes represent 5 percent of total crashes, but 15 percent of KSI crashes.
- Bicycle/Pedestrian crashes represent 5 percent of total crashes, but 12 percent of Severe crashes and 31 percent of KSI crashes.