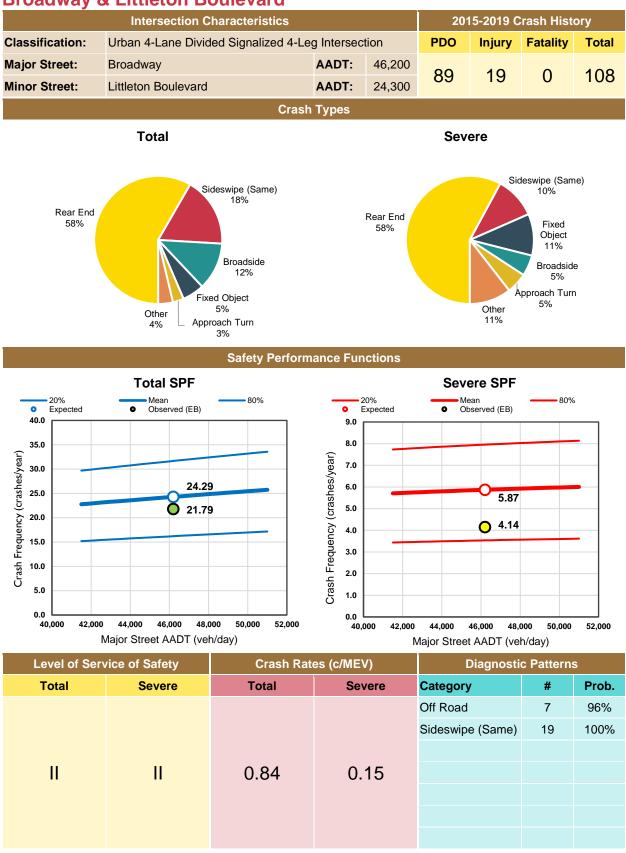

of 5 crashes occurred in Dark-Lighted conditions. Adverse weather/road conditions were not contributing factors.

## FIXED OBJECT

3 Fixed Object crashes were recorded, 1 resulted in injury. 2 crashes involved SB motorists, 1 crash involved a WB motorist. 2 of 3 crashes occurred in Dark-Lighted conditions. Adverse weather and/or road conditions were note cited in any crashes.

## DARK-LIGHTED

9 crashes occurred during Dark-Lighted conditions, 3 resulted in injury. Rear End crashes were most common (3 of 9), followed by Fixed Object (2 of 9).

#### **DRIVER IMPAIRED**

1 Driver Impaired crash occurred resulting in property damage. The crash was NB Rear End that occurred in Dark-Lighted conditions with no adverse weather/road conditions.















# **Broadway & Littleton Boulevard**















Total and severe crash frequency was consistent with LOSS II conditions, indicating a low-tomoderate potential for crash reduction relative to Colorado intersections with similar characteristics. Annual crash frequency varied between 21-26 crashes per year except in 2018 when 15 crashes were recorded.

## **Diagnostic Pattern Analysis**

## OFF-ROAD

Off-Road crashes represented 7 of 108 crashes (7% - nearly two times higher than similar intersections). All 7 crashes were Fixed Object. SB (3 of 7) and EB (3 of 7) crashes were most common. 5 of 7 Off-Road crashes occurred in Dark-Lighted conditions.

## SIDESWIPE (SAME DIRECTION)

Sideswipe (Same Direction) crashes represented 19 of 108 crashes (18%), 2 resulted in injury. SB crashes were most common (11 of 29), followed by SB