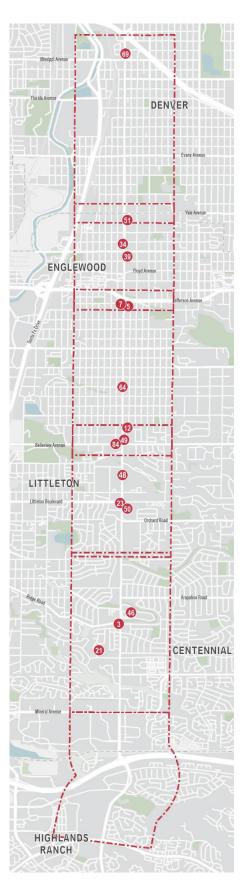

# **Character Area Comparisons**

Character areas defined for the Broadway Corridor Study help separate out unique portions of the corridor based on several criteria such as roadway cross-section, surrounding land use, traffic volume, controlling agency, etc. help define the planning context for the study. The crash history of each character area was evaluated with respect to the corridor as a whole and other character areas to better understand variations in safety conditions. For this safety assessment, character areas were slightly modified to simplify analysis boundaries (i.e. removed transition zones). **Table 3** displays a summary of character area assumptions and crash history.

| Area | Northern<br>Boundary | Southern<br>Boundary | Total Crashes | Severe <sup>1</sup> Crashes | KSI Crashes <sup>2</sup> |
|------|----------------------|----------------------|---------------|-----------------------------|--------------------------|
| 1    | Ohio Ave             | Yale Ave             | 808           | 163                         | 15                       |
| 2    | Yale Ave             | US 285               | 447           | 70                          | 7                        |
| 3    | US 285               | Belleview Ave        | 443           | 84                          | 5                        |
| 4    | Belleview Ave        | Caley Ave            | 715           | 138                         | 7                        |
| 5    | Caley Ave            | Mineral Ave          | 454           | 115                         | 9                        |
| 6    | Mineral Ave          | C-470                | 620           | 160                         | 5                        |

1: Severe Crashes = All Injury crashes + Fatal crashes

2: KSI Crashes = Serious Injury crashes + Fatal crashes

Character areas vary in length, so average crash frequency (measured in crashes per mile) was calculated to allow for comparisons to the Broadway corridor as whole. Notably, several character areas within the project area had higher crash frequency as shown in **Figure 9**.