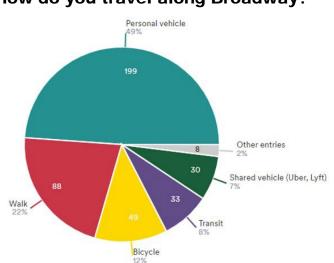

nes will be unsafe.
- Not enough space for placemaking
- Housing is missing in the vision
- Added bike lanes or transit will create more congestion
- Consider the needs of the community

- Make the goals measurable
- Needs to address homelessness
- Add more trees
- Focus more on transportation and less on creating a space to gather
- Consider renaming placemaking to community
- Preserve the quality buildings and improve the inferior building
- Add a goal to provide a smooth transition through the various communities along the corridor
- Add room for bikes and scooters
- Consider frontage road for residents
- Focus more on maintaining existing spaces













**B-6** 

# **User Experience Survey**

## What city do you live in?



### What city do you work in?

















**B-7** 



# How do you travel along Broadway?

## Other Responses:

- Commercial or freight vehicle
- Electric scooter or skateboard
- 50cc scooter
- PEV board

### Why do you travel along Broadway?



#### **Other Responses:**

- Make commercial deliveries
- Medical appointments
- Church
- Explore town
- Travel to Denver
- To avoid Santa Fe

# Rank your concerns about traveling along Broadway from most concerned to least.

| High Concern Topics                                       | Neutral to Low Concern Topics |
|-----------------------------------------------------------|-------------------------------|
| Safety                                                    | Access to transit             |
| Limited bicycle and pedestrian (sidewalks/trails) options | Freight volume                |
| Un