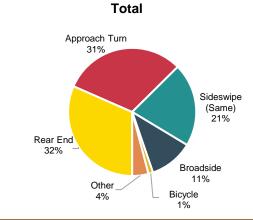

## **Crash Types**

Crash types were evaluated to understand what movements and collision types are more susceptible to Severe and KSI crashes. Figure 3 displays a comparison of crash types by severity.

Figure 3. Corridor Crashes by Crash Type

Severe Crashes = All Injury Crashes + Fatal Crashes KSI Crashes = Serious Injury Crashes + Fatal Crashes

As shown in the figure, there are notable differences between the distribution of total crash type frequencies versus Severe and KSI crash type frequencies These discrepancies indicate that certain crash types may be more susceptible to resulting in Severe or KSI crashes. For example:

- Approach Turn crashes represent 13 percent of total crashes, but 22 percent of Severe crashes and 23 percent of KSI crashes.
- Fixed Object crashes represent 5 percent of total crashes, but 15 percent of KSI crashes.
- Bicycle/Pedestrian crashes represent 5 percent of total crashes, but 12 percent of Severe crashes and 31 percent of KSI crashes.