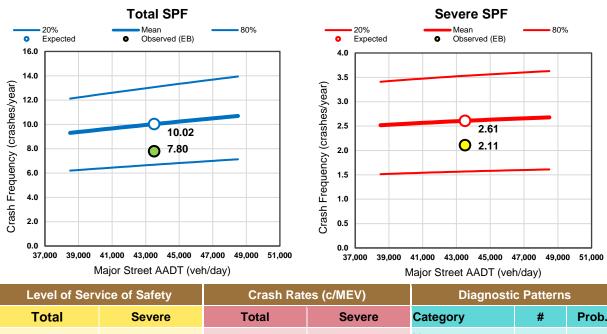

The second step of the safety assessment was to evaluate select intersections with significant hotspots in greater detail. This involved using concepts and techniques from the Highway Safety Manual (HSM) such as safety performance functions, level of service of safety, and crash pattern diagnostics to assess the magnitude and nature of safety problems at each intersection.