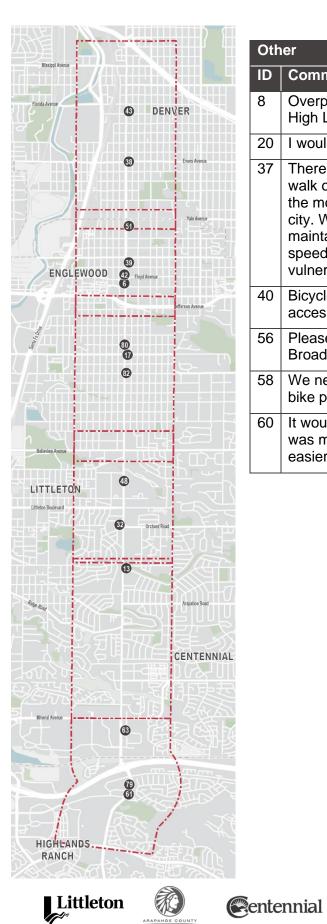

# **Existing Conditions Website**

The Study Team developed a StoryMap website to house the relevant existing conditions data that supports the analysis conducted throughout the study. The website is organized into several sections including Planning Context, Corridor Conditions, Community Assessment, and Environment.

Planning Context: Information about prior planning efforts and previously proposed improvements along Broadway.

Corridor Conditions: Information about existing traffic conditions, transit service & ridership, bicycle & pedestrian facilities, crash history, and urban design characteristics along Broadway.

Community Assessment: Information about existing land uses, demographic makeup, and economic conditions along Broadway.

Environment: Information about existing environmental resources along Broadway.

#### Project Webpage:

Website: Broadway Corridor Study Landing Page (arcgis.com)

The Broadway Contdox Study (the study) is an in-depth examination of transportation and land use challenges and opportunities along an 11-mile stretch of Broadway from 125 to Highlands Ranch. The study is a collaborative effort lead by the Chy of Littleton and supported by the Chy and Const of Denver, the Chy of Englewood, the Chy of Cantennial, Arapahoe County, Douglas County, Denver Regional Council of Governments (DRCOG), the Regional Transportation District (RRD), and the Colorado Department of Transportation Council. While each jurisdiction and agency has developed plans and recommendations along Broadway, this study combines those efforts to create a comprehensive vision and cohesive recommendations for the corridor.