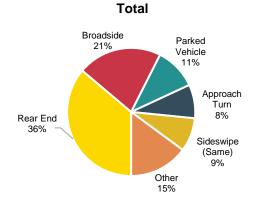

Figure 2. Corridor Crashes by Location Type

Severe Crashes = All Injury Crashes + Fatal Crashes KSI Crashes = Serious Injury Crashes + Fatal Crashes

As shown in the figure, most crashes occurred at intersections or were related to the function of a nearby intersection (i.e., Rear End crash while waiting in a queue upstream of the intersection). For Severe and KSI crash severities, the proportion of crashes at or related to

## **Crash Types**

Crash types were evaluated to understand what movements and collision types are more susceptible to Severe and KSI crashes. Figure 3 displays a comparison of crash types by severity.

Figure 3. Corridor Crashes by Crash Type

Severe Crashes = All Injury Crashes + Fatal Crashes KSI Crashes = Serious Injury Crashes + Fatal Crashes

As shown in the figure, there are notable differences between the distribution of total crash type frequencies versus Severe and KSI crash type frequencies These discrepancies indicate that certain crash types may be more susceptible to resulting in Severe or KSI crashes. For example:

- Approach Turn crashes represent 13 percent of total crashes, but 22 percent of Severe crashes and 23 percent of KSI crashes.
- Fixed Object crashes represent 5 percent of total crashes, but 15 percent of KSI crashes.
- Bicycle/Pedestrian crashes represent 5 percent of total crashes, but 12 percent of Severe crashes and 31 percent of KSI crashes.