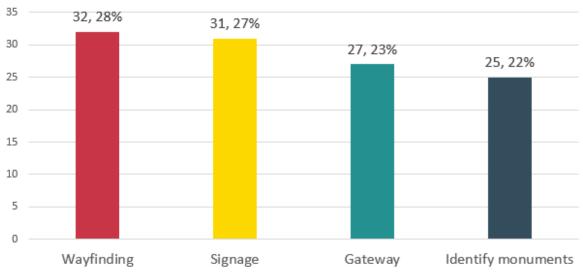

# RESEARCH FINDING: INTENTIONAL STREET DESIGN = SLOWER SPEEDS

**Example Treatments:** 

- Narrow lanes
- Reduced corner radii
- Buildings and trees
- Gateway treatments
- Pinchpoints
- Medians and refuge islands

Source: https://globaldesigningcities.org/publication/global-street-design-guide/designing-streets-people/designing-for-motorists/traffic-calming-strategies/

Source: https://www.ite.org/technical-resources/topics/speed-management-for-safety/speed-as-a-safety-problem/

• To achieve the Safety goal of "attaining a future with zero transportation-related fatalities and serious injuries," slower speeds attained by intentional street design are critical