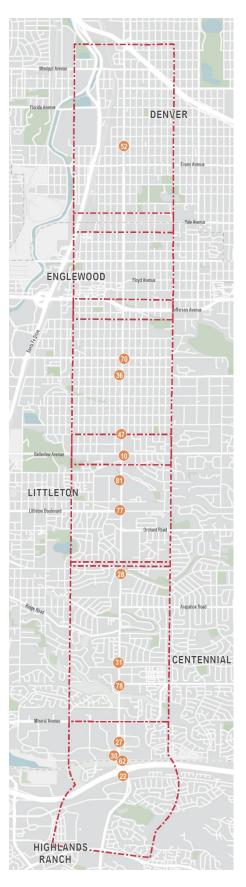

#### **Crash Analysis**

The corridor crash analysis was competed in two parts. The first step involved assessing the crash history of the corridor as a whole and within the six character areas. As part of this analysis, crashes with the highest risk of severe injury and fatality in the corridor were identified, as well as hotspot locations where crashes are most frequent. Finally, specific intersections were selected for additional analysis.

The second step of the safety assessment was to evaluate select intersections with significant hotspots in greater detail. This involved using concepts and techniques from the Highway Safety Manual (HSM) such as safety performance functions, level of service of safety, and crash pattern diagnostics to assess the magnitude and nature of safety problems at each intersection.

# **Character Area Comparisons**

Character areas defined for the Broadway Corridor Study help separate out unique portions of the corridor based on several criteria such as roadway cross-section, surrounding land use, traffic volume, controlling agency, etc. help define the planning context for the study. The crash history of each character area was evaluated with respect to the corridor as a whole and other character areas to better understand variations in safety conditions. For this safety assessment, character areas were slightly modified to simplify analysis boundaries (i.e. removed transition zones). **Table 3** displays a summary of character area assumptions and crash history.

Figure 9. Crash Frequency by Character Area

Crash frequency with respect to traffic volume could not be effectively measured for character areas as traffic volume can vary significantly within individual character areas. As such, character area crash histories are not compared to a baseline "norm" for arterial corridors.