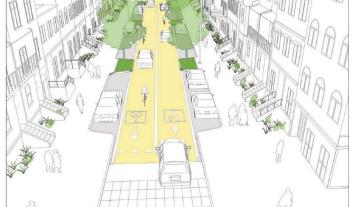

# RESEARCH FINDING: INTENTIONAL STREET DESIGN = SLOWER SPEEDS

**Example Treatments:** 

- Narrow lanes
- Reduced corner radii
- Buildings and trees
- Gateway treatments
- Pinchpoints
- Medians and refuge islands

- The project team has developed two different approaches to establishing target speeds for Broadway
- The Consistency approach gradually transitions from 25 mph through the northern portion of the corridor (I-25 to Belleview) to 40 mph south of C-470, with interim speeds of 30 mph from Belleview to south of Ridge Road and 35 mph from Ridge Road to C-470. This approach offers continuity of speed along the corridor, with transition points occurring where the street design will change with the Recommended Alternative (just north of Belleview and south of County Line Road) and where land uses (and associated activity levels) change south of Ridge Road.
- The **Context Based** approach responds to the locations of proposed Gateway and Major Nodes. The idea is to slow vehicles on the approach to each activity node through intentional design, and allow for slightly higher speeds between the nodes. This results in more frequent posted speed changes, but could also help to amplify the presence of activity nodes to travelers and highlight them as places to explore.
- Both approaches include target speeds that are slower than the current posted speeds on Broadway. The application of design elements will be selected to achieve the established target speeds. In either case, the target speeds will likely be adjusted based on the final selection of Gateway and Major Node locations.