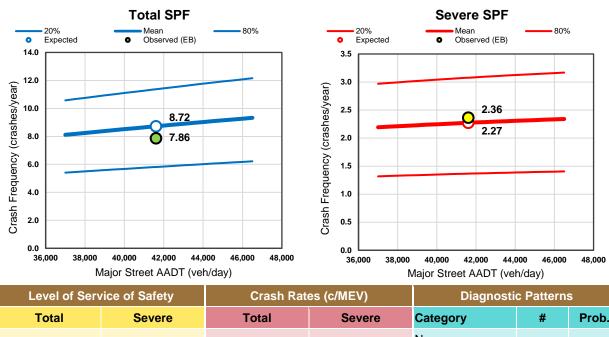

#### **Crash Analysis**

The corridor crash analysis was competed in two parts. The first step involved assessing the crash history of the corridor as a whole and within the six character areas. As part of this analysis, crashes with the highest risk of severe injury and fatality in the corridor were identified, as well as hotspot locations where crashes are most frequent. Finally, specific intersections were selected for additional analysis.

The second step of the safety assessment was to evaluate select intersections with significant hotspots in greater detail. This involved using concepts and techniques from the Highway Safety Manual (HSM) such as safety performance functions, level of service of safety, and crash pattern diagnostics to assess the magnitude and nature of safety problems at each intersection.

## **Corridor Crash History**

3,487 crashes were recorded in the project area from 2015-2019, 682 resulted in possible or minor injury, 48 resulted in serious injury or fatality (KSI). **Table 1** displays a summary of crash history based on crash severity and user type.