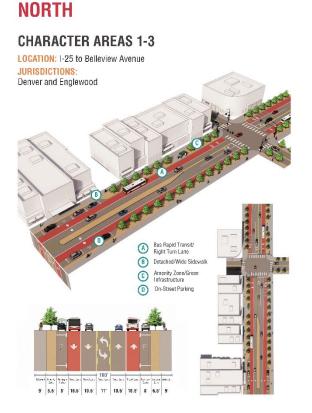

# **Character Area Comparisons**

Character areas defined for the Broadway Corridor Study help separate out unique portions of the corridor based on several criteria such as roadway cross-section, surrounding land use, traffic volume, controlling agency, etc. help define the planning context for the study. The crash history of each character area was evaluated with respect to the corridor as a whole and other character areas to better understand variations in safety conditions. For this safety assessment, character areas were slightly modified to simplify analysis boundaries (i.e. removed transition zones). **Table 3** displays a summary of character area assumptions and crash history.

| Area | Northern<br>Boundary | Southern<br>Boundary | Total Crashes | Severe <sup>1</sup> Crashes | KSI Crashes <sup>2</sup> |
|------|----------------------|----------------------|---------------|-----------------------------|--------------------------|
| 1    | Ohio Ave             | Yale Ave             | 808           | 163                         | 15                       |
| 2    | Yale Ave             | US 285               | 447           | 70                          | 7                        |
| 3    | US 285               | Belleview Ave        | 443           | 84                          | 5                        |
| 4    | Belleview Ave        | Caley Ave            | 715           | 138                         | 7                        |
| 5    | Caley Ave            | Mineral Ave          | 454           | 115                         | 9                        |
| 6    | Mineral Ave          | C-470                | 620           | 160                         | 5                        |