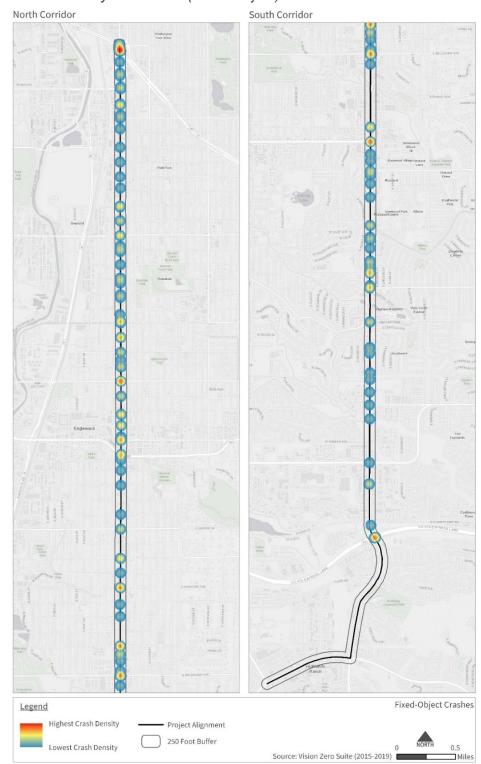

- Approach Turn crashes represent 13 percent of total crashes, but 22 percent of Severe crashes and 23 percent of KSI crashes.
- Fixed Object crashes represent 5 percent of total crashes, but 15 percent of KSI crashes.
- Bicycle/Pedestrian crashes represent 5 percent of total crashes, but 12 percent of Severe crashes and 31 percent of KSI crashes.