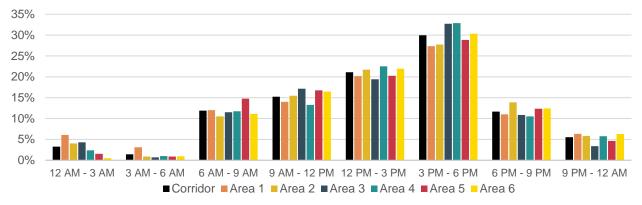

#### **Time of Day Variations**

**Figure 16** and **Figure 17** display character area crash frequencies by time of day for total and severe crashes, respectively.

Figure 16. Character Area Crashes by Time of Day (Total Crashes)

Figure 17. Character Area Crashes by Time of Day (Severe Crashes)

Notable deviations from the overall corridor conditions include:

- In Area 1, Total and Severe crashes have a higher frequency between Midnight and 6 AM compared to the corridor-wide average.
- In Area 2, the highest proportion of Severe crashes occurring between 6 PM and Midnight.
- In Area 3, Total crashes have a higher frequency between 9 AM to Noon and 3 PM to 6 PM compared to the corridor-wide average. Severe crashes have a higher frequency between 9 AM to Noon compared to the corridor-wide average.
- In Area 4, Total and Severe crashes have a higher frequency between Noon and 6 PM compared to the corridor-wide average.
- In Area 5, Total and Severe crashes have a higher frequency between 6 AM to Noon compared to the corridor-wide average.
- In Area 6, Severe crashes have a higher frequency between 6 AM to 6 PM compared to the corridor-wide average.