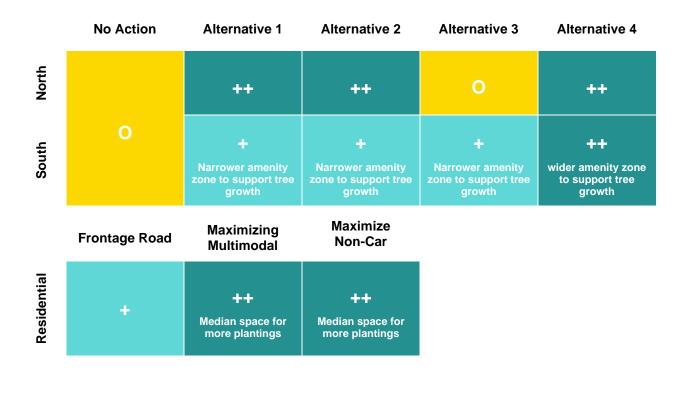

# RESEARCH FINDING: INTENTIONAL STREET DESIGN = SLOWER SPEEDS

**Example Treatments:** 

- Narrow lanes
- Reduced corner radii
- Buildings and trees
- Gateway treatments
- Pinchpoints
- Medians and refuge islands

• To achieve the Safety goal of "attaining a future with zero transportation-related fatalities and serious injuries," slower speeds attained by intentional street design are critical

- The project team has developed two different approaches to establishing target speeds for Broadway
- The Consistency approach gradually transitions from 25 mph through the northern portion of the corridor (I-25 to Belleview) to 40 mph south of C-470, with interim speeds of 30 mph from Belleview to south of Ridge Road and 35 mph from Ridge Road to C-470. This approach offers continuity of speed along the corridor, with transition points occurring where the street design will change with the Recommended Alternative (just north of Belleview and south of County Line Road) and where land uses (and associated activity levels) change south of Ridge Road.
- The **Context Based** approach responds to the locations of proposed Gateway and Major Nodes. The idea is to slow vehicles on the approach to each activity node through intentional design, and allow for slightly higher speeds between the nodes. This results in more frequent posted speed changes, but could also help to amplify the presence of activity nodes to travelers and highlight them as places to explore.
- Both approaches include target speeds that are slower than the current posted speeds on Broadway. The application of design elements will be selected to achieve the established target speeds. In either case, the target speeds will likely be adjusted based on the final selection of Gateway and Major Node locations.