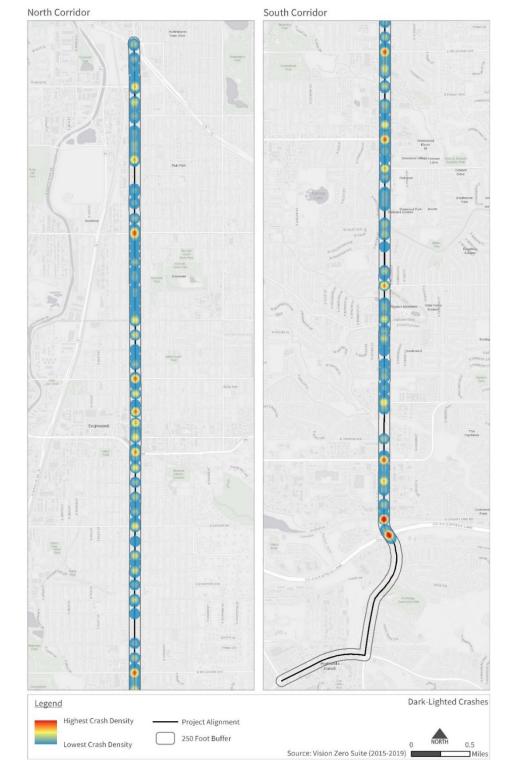

#### LIGHTING CONDITIONS

Lighting conditions were evaluated to understand the impact of visibility on Severe and KSI crash frequency. **Figure 5** displays a comparison of recorded lighting conditions by severity. As shown in the figure, most crashes occurred during daylight, followed by Dark-Lighted conditions. The frequency of Dark-Lighted conditions is notably higher in the KSI crash history compared to Total and Severe severities.

- In Area 1, Total and Severe crashes have a higher frequency during Dark-Lighted conditions compared to the corridor-wide average. Total crashes also have a higher frequency during Dawn/Dusk conditions.
- In Area 2, Severe crashes have a higher frequency during Dark-Lighted conditions compared to the corridor-wide average.