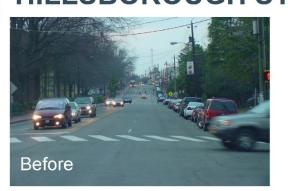

# HILLSBOROUGH STREET, RALEIGH, NC

 Vehicles often exceeded 35 mph posted speed

- 15-20 mph at roundabouts and maintain moderate speeds
- Traffic crashes reduced by 23%

Source: https://www.cnu.org/publicsquare/2018/02/05/context-based-redesign-solves-street-problems

• These are two of many before and after studies that demonstrate the impact that street redesign can have on reducing speed and reducing crashes, along with other benefits like noise reduction and retail sales increases that would help to achieve the Sustainability and Economic Development goals for Broadway