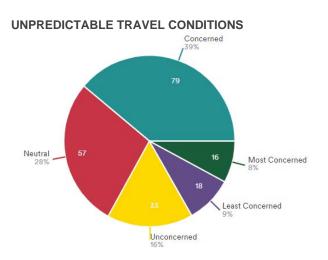

Responses:**

- Make commercial deliveries
- Medical appointments
- Church
- Explore town
- Travel to Denver
- To avoid Santa Fe

# Rank your concerns about traveling along Broadway from most concerned to least.

| High Concern Topics                                       | Neutral to Low Concern Topics |
|-----------------------------------------------------------|-------------------------------|
| Safety                                                    | Access to transit             |
| Limited bicycle and pedestrian (sidewalks/trails) options | Freight volume                |
| Unpredictable driving conditions                          |                               |
| Access to businesses                                      |                               |













**B-8** 





ACCESS TO BUSINSSES

ACCESS TO RECREATION AND TRAILS



LIMITED BICYCLE AND PEDESTRIAN (SIDEWALKS/TRAILS) OPTIONS



#### SAFETY







Centennial









# What transportation-related improvements would you like to see along Broadway on a scale of 1 (least important) and 3 (most important)?

All topics were weighed more towards most important and important.





CREATE BIKE PATHS OR ADD BIKE LANES



#### IMPROVE BUS STOPS AND TRANSIT OPERATIONS



# IMPROVE ACCESS TO COMMERCIAL BUSINESSES





### CONSISTENT SPEED LIMITS







Centennial







# When you use Broadway, how far away from Broadway is the start of your trip?



# When you use Broadway, how far away from Broadway is the end of your trip?







Sentennial





Englewood



**B-12** 



## When you use Broadway, about h