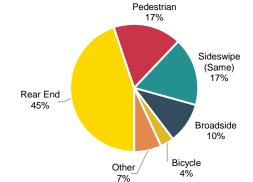

## **Crash Types**

Crash types were evaluated to understand what movements and collision types are more susceptible to Severe and KSI crashes. Figure 3 displays a comparison of crash types by severity.

Figure 3. Corridor Crashes by Crash Type

Severe Crashes = All Injury Crashes + Fatal Crashes KSI Crashes = Serious Injury Crashes + Fatal Crashes

As shown in the figure, there are notable differences between the distribution of total crash type frequencies versus Severe and KSI crash type frequencies These discrepancies indicate that certain crash types may be more susceptible to resulting in Severe or KSI crashes. For example:

- Approach Turn crashes represent 13 percent of total crashes, but 22 percent of Severe crashes and 23 percent of KSI crashes.
- Fixed Object crashes represent 5 percent of total crashes, but 15 percent of KSI crashes.
- Bicycle/Pedestrian crashes represent 5 percent of total crashes, but 12 percent of Severe crashes and 31 percent of KSI crashes.