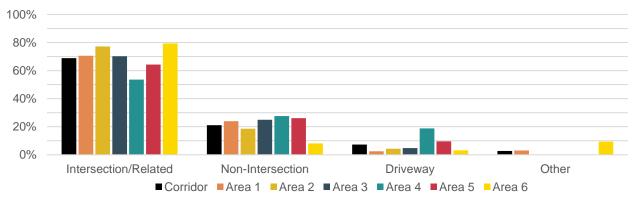

#### **Crash Locations**

Figure 12 and Figure 13 display character area crash frequencies by location type for total and severe crashes, respectively. Notable deviations from the overall corridor conditions include:

Figure 12. Character Area Crashes by Location Type (Total Crashes)

Figure 13. Character Area Crashes by Location Type (Severe Crashes)

- Total crash frequency at/related to intersections is much higher in Area 6 than the corridor overall. Similarly, Severe crash frequency at/related to intersections is much higher in Area 2 and Area 6 than the corridor overall.
- Total and Severe crash frequency at non-intersection locations is much higher in Area 1, Area 3, and Area 5 than the corridor overall. For Severe crash frequency, Area 4 also has a higher proportion of non-intersection crashes than the corridor overall.
- Driveway crashes represent a much higher proportion of Total and Severe crashes in Area 4 than the corridor overall.
- "Other" crash locations have a substantial representation in the Total and Severe crash histories of Area 6. These mostly include crashes on the C-470 interchange ramps.