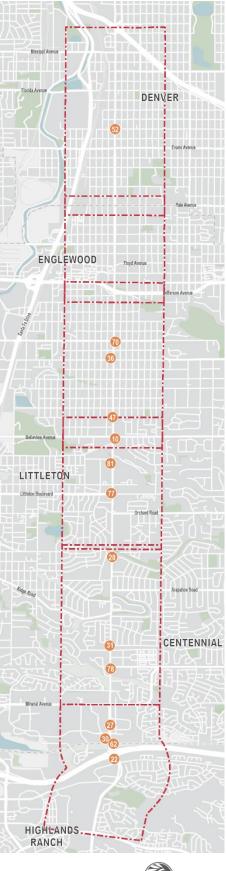

#### **Crash Analysis**

The corridor crash analysis was competed in two parts. The first step involved assessing the crash history of the corridor as a whole and within the six character areas. As part of this analysis, crashes with the highest risk of severe injury and fatality in the corridor were identified, as well as hotspot locations where crashes are most frequent. Finally, specific intersections were selected for additional analysis.

The second step of the safety assessment was to evaluate select intersections with significant hotspots in greater detail. This involved using concepts and techniques from the Highway Safety Manual (HSM) such as safety performance functions, level of service of safety, and crash pattern diagnostics to assess the magnitude and nature of safety problems at each intersection.

# **Character Area Comparisons**

Character areas defined for the Broadway Corridor Study help separate out unique portions of the corridor based on several criteria such as roadway cross-section, surrounding land use, traffic volume, controlling agency, etc. help define the planning context for the study. The crash history of each character area was evaluated with respect to the corridor as a whole and other character areas to better understand variations in safety conditions. For this safety assessment, character areas were slightly modified to simplify analysis boundaries (i.e. removed transition zones). **Table 3** displays a summary of character area assumptions and crash history.

Figure 9. Crash Frequency by Character Area

Crash frequency with respect to traffic volume could not be effectively measured for character areas as traffic volume can vary significantly within individual character areas. As such, character area crash histories are not compared to a baseline "norm" for arterial corridors.