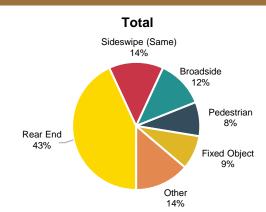

#### **Crash Types**

Figure 14 and Figure 15 display character area crash frequencies by crash type for total and severe crashes, respectively.

Figure 14. Character Area Crashes by Crash Type (Total Crashes)

Figure 15. Character Area Crashes by Crash Type (Severe Crashes)

Notable deviations from the overall corridor conditions include:

- In Area 1, Sideswipe (Same Direction), Fixed Object, Parked Vehicle, and Bicycle/Pedestrian crashes have a higher representation in the Severe crash history than the corridor-wide average.
- In Area 2, Broadside, Fixed Object, and Bicycle/Pedestrian crashes have a higher representation in the Severe crash history than the corridor-wide average.
- In Area 3, Parked Vehicle and Bicycle/Pedestrian crashes have a higher representation in the Total and Severe crash history than the corridor-wide average.
- In Area 4, Rear End crashes have a higher representation in the Total and Severe crash history than the corridor-wide average.
- In Area 5, Rear End and Approach Turn crashes have a higher representation in the Total and Severe crash history than the corridor-wide average.
- In Area 6, Approach Turn and Broadside crashes have a higher representation in the Severe crash history than the corridor-wide average.