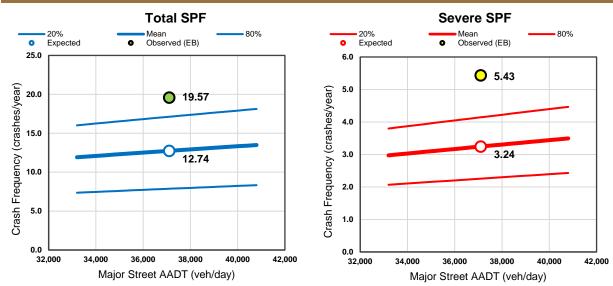

#### **Crash Analysis**

The corridor crash analysis was competed in two parts. The first step involved assessing the crash history of the corridor as a whole and within the six character areas. As part of this analysis, crashes with the highest risk of severe injury and fatality in the corridor were identified, as well as hotspot locations where crashes are most frequent. Finally, specific intersections were selected for additional analysis.

The second step of the safety assessment was to evaluate select intersections with significant hotspots in greater detail. This involved using concepts and techniques from the Highway Safety Manual (HSM) such as safety performance functions, level of service of safety, and crash pattern diagnostics to assess the magnitude and nature of safety problems at each intersection.