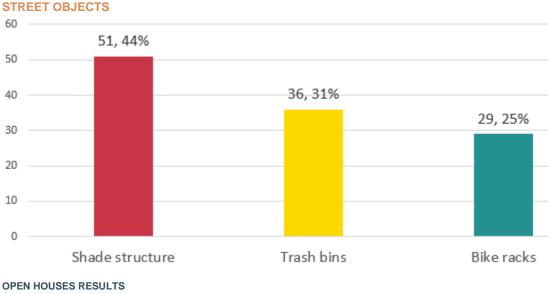

Stamped/colored concrete, 2, 15%
- Specialty bricking, 1, 8%
- Bold bricking, 1, 8%

#### PLANTING

















B-35

#### **OPEN HOUSES RESULTS**

- Street trees, 8, 53%
- Planting lawns, 4, 27%
- Large planters, 3, 20%
- Tree boxes, 0, 0%

#### **PUBLIC ART**



#### **OPEN HOUSES RESULTS**

- Wall murals, 6, 38%
- Sculptures, 3, 19%
- Crosswalk art, 3, 19%
- Street paint, 3, 19%
- Median art, 1, 5%













**OPEN HOUSES RESULTS** 

- Parklet seating, 5, 33%
- Integrated seating, 4, 27%
- Individual benches, 3, 20%
- Permanent furniture (Error: not included on the in-person boards), 2, 13%
- Movable seating, 1, 7%



#### SIGNAGE/WAYFINDING

**OPEN HOUSES RESULTS** 

- Wayfinding, 5, 36%
- Signage, 4, 29%
- Identify monuments, 3, 21%
- Gateway, 2, 14%















**B-37** 



- Bike racks, 10, 63%
- Trash bins, 4, 25%
- Shade structures, 2, 12%

# **Open House Comments**

- Alternatives are already too narrow and too focused. No vision! Rezone Broadway east side to create future transportation easement. As car lots sell, consolidate east side easements for transit expansion.
- Alternative 1 gives people in suburban neighborhoods a place to go. People love the High Line Canal trail and use that for recreation. Broadway could do that, but within local businesses. BRT would also make it faster and easier to access the city. If the bus is faster and more efficient, more would use it.
- Alternative 3 Separate bikes from pedestrians and bikes from auto traffic for safety. Autos will always be primary mode of transportation in suburbs because of the lack of east-wes