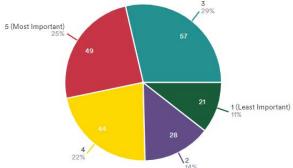

- The project team has developed two different approaches to establishing target speeds for Broadway
- The Consistency approach gradually transitions from 25 mph through the northern portion of the corridor (I-25 to Belleview) to 40 mph south of C-470, with interim speeds of 30 mph from Belleview to south of Ridge Road and 35 mph from Ridge Road to C-470. This approach offers continuity of speed along the corridor, with transition points occurring where the street design will change with the Recommended Alternative (just north of Belleview and south of County Line Road) and where land uses (and associated activity levels) change south of Ridge Road.
- The **Context Based** approach responds to the locations of proposed Gateway and Major Nodes. The idea is to slow vehicles on the approach to each activity node through intentional design, and allow for slightly higher speeds between the nodes. This results in more frequent posted speed changes, but could also help to amplify the presence of activity nodes to travelers and highlight them as places to explore.
- Both approaches include target speeds that are slower than the current posted speeds on Broadway. The application of design elements will be selected to achieve the established target speeds. In either case, the target speeds will likely be adjusted based on the final selection of Gateway and Major Node locations.