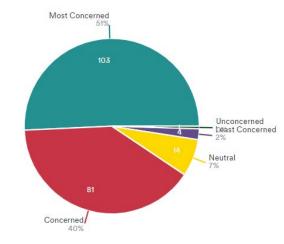

#### LIGHTING CONDITIONS

Lighting conditions were evaluated to understand the impact of visibility on Severe and KSI crash frequency. **Figure 5** displays a comparison of recorded lighting conditions by severity. As shown in the figure, most crashes occurred during daylight, followed by Dark-Lighted conditions. The frequency of Dark-Lighted conditions is notably higher in the KSI crash history compared to Total and Severe severities.