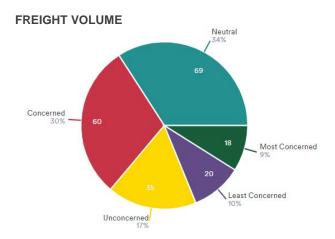

#### WEATHER

Weather conditions were evaluated to understand the impact of weather on Severe and KSI crash frequency. **Figure 6** displays a comparison of recorded weather conditions by severity. As shown in the figure, the frequency of rain during Severe and KSI crashes was higher than the Total crash histories.

Sentennial

6

Severe Crashes = All Injury Crashes + Fatal Crashes

Figure 6. Corridor Crashes by Weather Condition

Note: null condition (No Weather) not shown Severe Crashes = All Injury Crashes + Fatal Crashes KSI Crashes = Serious Injury Crashes + Fatal Crashes