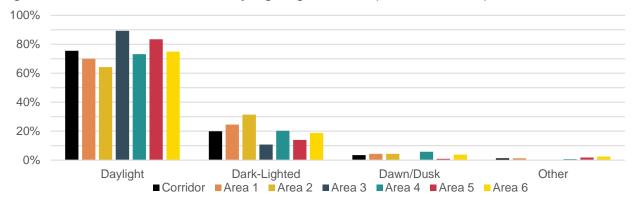

#### LIGHTING CONDITIONS

Lighting conditions were evaluated to understand the impact of visibility on Severe and KSI crash frequency. **Figure 5** displays a comparison of recorded lighting conditions by severity. As shown in the figure, most crashes occurred during daylight, followed by Dark-Lighted conditions. The frequency of Dark-Lighted conditions is notably higher in the KSI crash history compared to Total and Severe severities.

Severe Crashes = All Injury Crashes + Fatal Crashes KSI Crashes = Serious Injury Crashes + Fatal Crashes

#### LIGHTING CONDITIONS

Figure 18 and Figure 19 display character area crash frequencies by lighting condition for total and severe crashes, respectively.

Notable deviations from the overall corridor conditions include:

- In Area 1, Total and Severe crashes have a higher frequency during Dark-Lighted conditions compared to the corridor-wide average. Total crashes also have a higher frequency during Dawn/Dusk conditions.
- In Area 2, Severe crashes have a higher frequency during Dark-Lighted conditions compared to the corridor-wide average.

A-31

Figure 18. Character Area Crashes by Lighting Condition (Total Crashes)

Figure 19. Character Area Crashes by Lighting Condition (Severe Crashes)