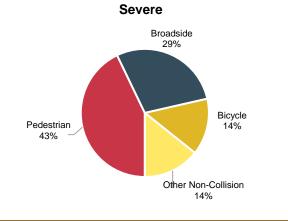

## **Crash Types**

Crash types were evaluated to understand what movements and collision types are more susceptible to Severe and KSI crashes. Figure 3 displays a comparison of crash types by severity.

Figure 3. Corridor Crashes by Crash Type

Severe Crashes = All Injury Crashes + Fatal Crashes KSI Crashes = Serious Injury Crashes + Fatal Crashes

As shown in the figure, there are notable differences between the distribution of total crash type frequencies versus Severe and KSI crash type frequencies These discrepancies indicate that certain crash types may be more susceptible to resulting in Severe or KSI crashes. For example:

- Approach Turn crashes represent 13 percent of total crashes, but 22 percent of Severe crashes and 23 percent of KSI crashes.
- Fixed Object crashes represent 5 percent of total crashes, but 15 percent of KSI crashes.
- Bicycle/Pedestrian crashes represent 5 percent of total crashes, but 12 percent of Severe crashes and 31 percent of KSI crashes.