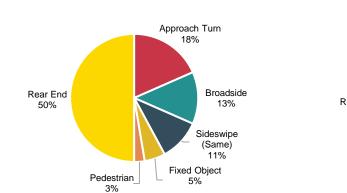

## **Crash Types**

Crash types were evaluated to understand what movements and collision types are more susceptible to Severe and KSI crashes. Figure 3 displays a comparison of crash types by severity.

Figure 3. Corridor Crashes by Crash Type

Severe Crashes = All Injury Crashes + Fatal Crashes KSI Crashes = Serious Injury Crashes + Fatal Crashes

As shown in the figure, there are notable differences between the distribution of total crash type frequencies versus Severe and KSI crash type frequencies These discrepancies indicate that certain crash types may be more susceptible to resulting in Severe or KSI crashes. For example:

- Approach Turn crashes represent 13 percent of total crashes, but 22 percent of Severe crashes and 23 percent of KSI crashes.
- Fixed Object crashes represent 5 percent of total crashes, but 15 percent of KSI crashes.
- Bicycle/Pedestrian crashes represent 5 percent of total crashes, but 12 percent of Severe crashes and 31 percent of KSI crashes.