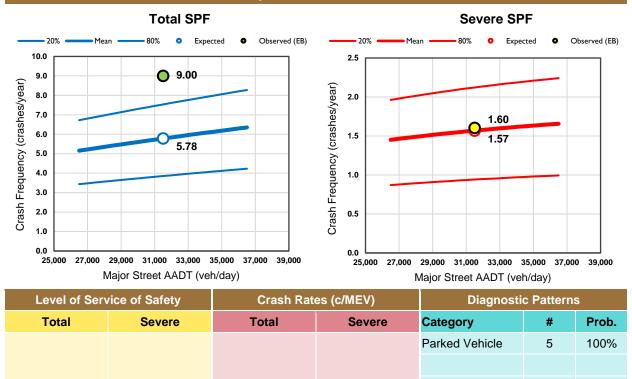

The second step of the safety assessment was to evaluate select intersections with significant hotspots in greater detail. This involved using concepts and techniques from the Highway Safety Manual (HSM) such as safety performance functions, level of service of safety, and crash pattern diagnostics to assess the magnitude and nature of safety problems at each intersection.

## **High-Risk Crash Identification Process**

Though the corridor and character area crash summaries provide general insight into safety trends throughout the Broadway Corridor Study area, additional statistical analyses were conducted to identify which crash types and contributing factors carry the highest risk for resulting in injury or fatal crashes. By identifying a class of "High-Risk Crashes", project alternatives can consider safety improvements that can be implemented broadly while maximizing safety benefits.

#### **BINOMIAL DISTRIBUTION**

The binomial distribution was used to conduct statistical analyses of crash types and contributing factors throughout the Broadway Corridor Study area. The binomial distribution treats crashes as random, independent Bernoulli trials, and each crash type or contributing factor can be evaluated as binary (yes or no). When the frequency of an outcome is known, the probability of a unique set of binary outcomes can be estimated for a sample. This probability

Note: null condition (No Driver Contributing Factor/Condition) not shown

defines the statistically significant difference between the known frequency and the sample frequency.

For example, as shown in **Figure 3**, approximately 13% of crashes on Broadway are Approach Turns, but 11 of 48 KSI crashes were Approach Turns (23%). The binomial probability function indicates that the probability that 0-11 Approach Turn crashes occur in 48 total crashes is 98%; that is, 98% of the time, 48 crashes will yield 11 or fewer Approach Turns. Therefore, it can be said that the proportion of Approach Turn crashes in the KSI crash history is significantly higher than the Total crash history at a 98% confidence interval and Approach Turn crashes are overrepresented.