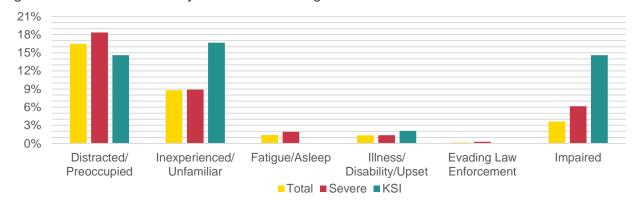

#### DRIVER CONTRIBUTING FACTORS/CONDITIONS

Driver Contributing Factors and Driver Conditions were evaluated to understand their impact on Severe and KSI crash frequency. **Figure 8** displays a comparison of recorded contributing factors/driver conditions by severity.

Note: null condition (No Driver Contributing Factor/Condition) not shown Severe Crashes = All Injury Crashes + Fatal Crashes KSI Crashes = Serious Injury Crashes + Fatal Crashes

As shown in the figure, the frequency of Inexperienced/Unfamiliar drivers during KSI crashes is nearly two times higher than in the Total and Severe crash histories. Driver Impairment is noted in about 4 percent of the total crash history but is substantially higher in the Severe (over 6 percent) and KSI (nearly 15 percent) crash histories.