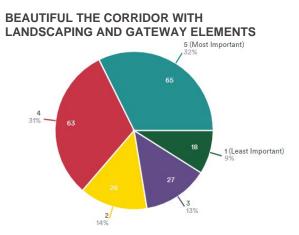

- The project team has developed two different approaches to establishing target speeds for Broadway
- The Consistency approach gradually transitions from 25 mph through the northern portion of the corridor (I-25 to Belleview) to 40 mph south of C-470, with interim speeds of 30 mph from Belleview to south of Ridge Road and 35 mph from Ridge Road to C-470. This approach offers continuity of speed along the corridor, with transition points occurring where the street design will change with the Recommended Alternative (just north of Belleview and south of County Line Road) and where land uses (and associated activity levels) change south of Ridge Road.
- The **Context Based** approach responds to the locations of proposed Gateway and Major Nodes. The idea is to slow vehicles on the approach to each activity node through intentional design, and allow for slightly higher speeds between the nodes. This results in more frequent posted speed changes, but could also help to amplify the presence of activity nodes to travelers and highlight them as places to explore.
- Both approaches include target speeds that are slower than the current posted speeds on Broadway. The application of design elements will be selected to achieve the established target speeds. In either case, the target speeds will likely be adjusted based on the final selection of Gateway and Major Node locations.