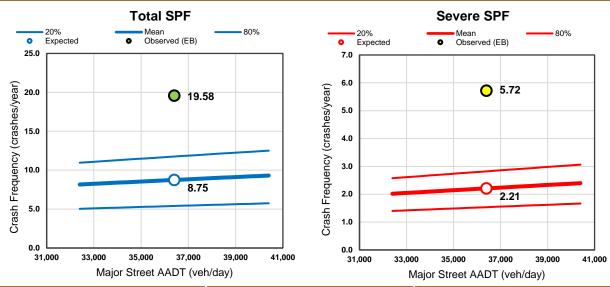

#### **Crash Analysis**

The corridor crash analysis was competed in two parts. The first step involved assessing the crash history of the corridor as a whole and within the six character areas. As part of this analysis, crashes with the highest risk of severe injury and fatality in the corridor were identified, as well as hotspot locations where crashes are most frequent. Finally, specific intersections were selected for additional analysis.

The second step of the safety assessment was to evaluate select intersections with significant hotspots in greater detail. This involved using concepts and techniques from the Highway Safety Manual (HSM) such as safety performance functions, level of service of safety, and crash pattern diagnostics to assess the magnitude and nature of safety problems at each intersection.