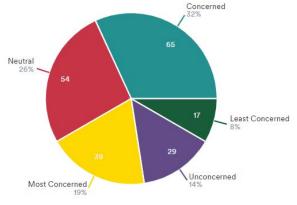

4: Monetary cost of crashes taken from the USDOT<sup>2</sup>

Figure 1 displays a comparison of crash frequency and crash costs by severity.

Figure 1. Corridor Crashes and Social Costs by Severity

As shown in **Figure 1**, Severe Crashes – crashes resulting in any level of injury or fatality – represent a disproportionate level of social cost compared to their total frequency (about 93 percent of cost versus about 21 percent of total frequency). This disparity is especially notable for KSI crashes – Killed and Serious Injury crashes – which make up about 1 percent of total frequency, but nearly 49 percent of the total social cost. These comparisons highlight the need to reduce Severe crashes, especially KSI crashes, to reduce the total social cost of crashes through safety improvements.