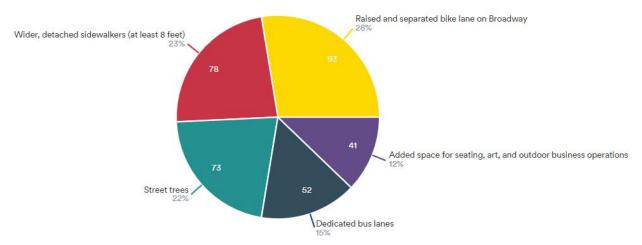

Rating 5 2

### Theme: Other/No Theme

8 Comments - Average 3.00 Rating

- Rating 1 3
- Rating 2 3
- Rating 3 4
- Blank 1

### **Blank Comments**

87 Blank Comments - Average 3.62 Rating

- Rating 1 11
- Rating 2 3
- Rating 3 14















**B-43** 

- Rating 4 27
- Rating 5 23
- Blank 9

# **Survey Results**

On a scale of 1 (Not at All) to 5 (Extremely Well), how well does Alternative 2 align with your vision for the corridor? (184 responses)

| Response | Amount | Percentage |
|----------|--------|------------|
| 1        | 50     | 27%        |
| 4        | 47     | 26%        |
| 5        | 37     | 20%        |
| 3        | 31     | 17%        |
| 2        | 19     | 10%        |

# Select the top three features that most align with your vision for the corridor. (500 responses)



### **Other Responses:**

- Shorter pedestrian crossings
- On-street parking reduction
- Rain gardens
- Enhanced bus stopes
- Narrower travel lanes
- Removal of a general-purpose lane
- Don't do any of these!!!





Sentennial









- This is a heavily congested length of Broadway for vehicles. I don't see anything here that will help that.
- Are you widening the vehicle travel lanes at all? Broadway is a congested travel road and this doesn't look like it's going to make it any less busy for cars.
- keeping general purpose lane so that traffic does not increase on other neighborhood routes
- None of the above, need more general traffic lanes if anything to accommodate the needs of all citizens.
- Add more lanes for vehicles
- Restrict types of businesses in the area.
- Traffic would