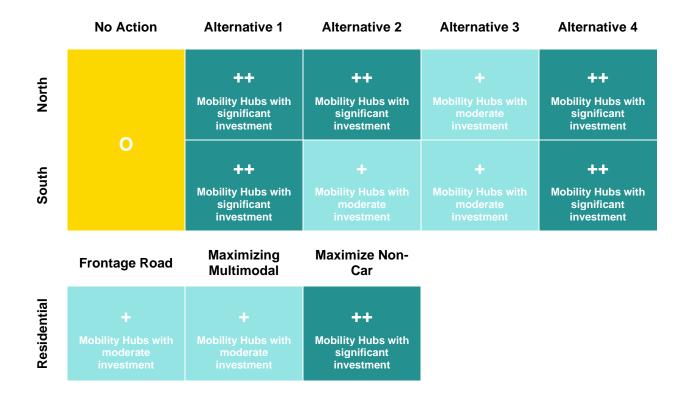

## **Broadway Corridor Study Alternatives**

Three Alternatives were modeled by RTD staff to represent the four alternatives under consideration in the Broadway Corridor Study. From a modeling perspective, Alternative 4 is the same as Alternative 2. Table 1 summarizes the assumptions RTD applied for each model run to best reflect the intention of the alternatives. The route deviation to Englewood Station is eliminated in all three model alternatives.

|           | Alternative 1       | Alternative 2<br>(and Alternative 4) | Alternative 3       |
|-----------|---------------------|--------------------------------------|---------------------|
| Mode      | Arterial BRT        | Local Bus                            | Limited Bus         |
| Frequency | 5-minute            | 5-minute                             | 5-minute            |
| Route     | Civic Center to HRP | Civic Center to HRP                  | Civic Center to HRP |

#### Table 1. Model Assumptions for BCS Alternatives

| Transit Lane                          | Civic Center to HRP | Civic Center to<br>Belleview | Civic Center to<br>Broadway |
|---------------------------------------|---------------------|------------------------------|-----------------------------|
| Transit in Mixed Traffic              | None                | Belleview to HRP             | Broadway Station to<br>HRP  |
| Average Transit Speed                 | 27 mph              | 20 mph                       | 25 mph                      |
| GP Lanes: Kentucky to<br>Mississippi  | 4 lanes             | 4 lanes                      | 4 lanes                     |
| GP Lanes: Mississippi to<br>Belleview | 2 lanes             | 2 lanes                      | 4 lanes                     |
| GP Lanes: Belleview to<br>HRP         | 2 lanes             | 4 lanes                      | 4 lanes                     |