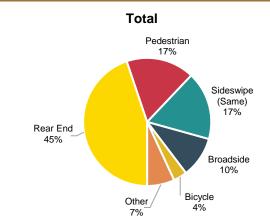

## **Crash Types**

Crash types were evaluated to understand what movements and collision types are more susceptible to Severe and KSI crashes. Figure 3 displays a comparison of crash types by severity.

Figure 3. Corridor Crashes by Crash Type

Severe Crashes = All Injury Crashes + Fatal Crashes KSI Crashes = Serious Injury Crashes + Fatal Crashes

As shown in the figure, there are notable differences between the distribution of total crash type frequencies versus Severe and KSI crash type frequencies These discrepancies indicate that certain crash types may be more susceptible to resulting in Severe or KSI crashes. For example:

- Approach Turn crashes represent 13 percent of total crashes, but 22 percent of Severe crashes and 23 percent of KSI crashes.
- Fixed Object crashes represent 5 percent of total crashes, but 15 percent of KSI crashes.
- Bicycle/Pedestrian crashes represent 5 percent of total crashes, but 12 percent of Severe crashes and 31 percent of KSI crashes.