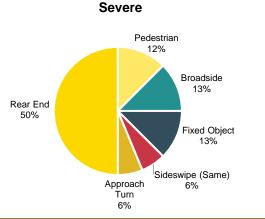

## **Crash Types**

Crash types were evaluated to understand what movements and collision types are more susceptible to Severe and KSI crashes. Figure 3 displays a comparison of crash types by severity.

Figure 3. Corridor Crashes by Crash Type

Severe Crashes = All Injury Crashes + Fatal Crashes KSI Crashes = Serious Injury Crashes + Fatal Crashes

As shown in the figure, there are notable differences between the distribution of total crash type frequencies versus Severe and KSI crash type frequencies These discrepancies indicate that certain crash types may be more susceptible to resulting in Severe or KSI crashes. For example:

- Approach Turn crashes represent 13 percent of total crashes, but 22 percent of Severe crashes and 23 percent of KSI crashes.
- Fixed Object crashes represent 5 percent of total crashes, but 15 percent of KSI crashes.
- Bicycle/Pedestrian crashes represent 5 percent of total crashes, but 12 percent of Severe crashes and 31 percent of KSI crashes.