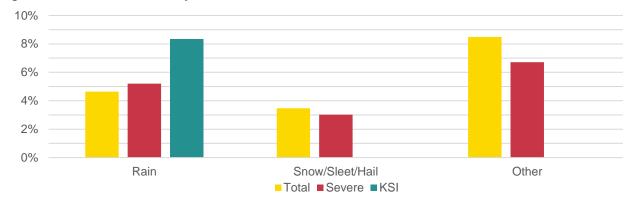

#### WEATHER

Weather conditions were evaluated to understand the impact of weather on Severe and KSI crash frequency. **Figure 6** displays a comparison of recorded weather conditions by severity. As shown in the figure, the frequency of rain during Severe and KSI crashes was higher than the Total crash histories.

Sentennial

6

Severe Crashes = All Injury Crashes + Fatal Crashes

Figure 6. Corridor Crashes by Weather Condition

Note: null condition (No Weather) not shown Severe Crashes = All Injury Crashes + Fatal Crashes KSI Crashes = Serious Injury Crashes + Fatal Crashes