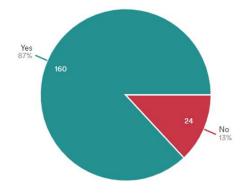

#### **Transit Ridership**

The daily transit boardings for the 2020 base year (calibrated to pre-pandemic conditions), 2050 Baseline, and the three BCS Alternatives are presented in Figure 1. The chart shows total boardings for the Broadway corridor and total boardings within the BCS study area (Broadway Station to Highlands Ranch Parkway). The total Boardings (green bars) in 2020 and 2050 Baseline include Broadway transit service all the way to Union Station, whereas the Broadway transit service in the 2050 BCS Alternatives terminate at Civic Center. Therefore, the red bars (ridership within the BCS study area) provide a more apples to apples comparison with the 2020 and 2050 Baseline scenarios. Within the BCS study area, transit boardings are anticipated to increase by 175% in Alternative 1, 130% in Alternative 2, and 90% in Alternative 3, compared to the 2050 Baseline model.