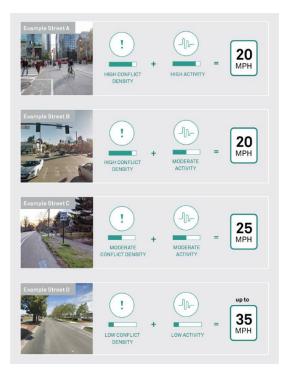

Source: https://www.cnu.org/publicsquare/2022/06/21/seven-stroads-have-been-converted-stree

Smart Growth America

 This graphic from Smart Growth America underscores the importance of considering the conflict density (e.g., number of travel modes interacting, number of access points and turning conflicts) and the activity level (e.g., volume of users of different travel modes and level of streetside activity like outdoor dining) in selecting an appropriate design speed