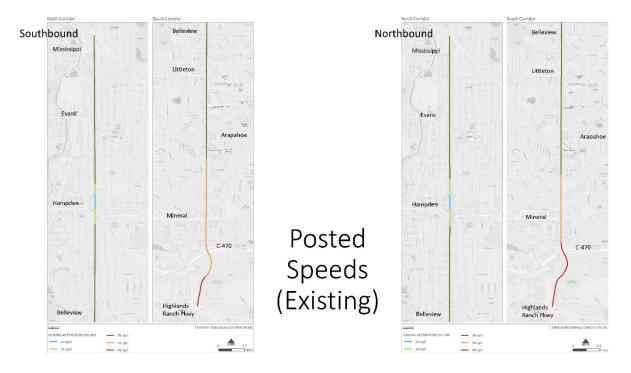

A-12

- Posted speeds on Broadway range from 25 mph (through downtown Englewood) up to 45 mph (on the southern end of the corridor), with 35 mph as the most common posted speed
- Posted speeds are generally consistent in the northbound and southbound directions; however there are some variations south of Arapahoe Road