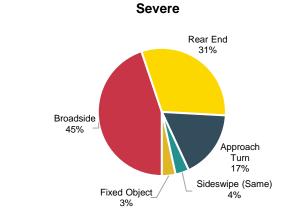

## **Crash Types**

Crash types were evaluated to understand what movements and collision types are more susceptible to Severe and KSI crashes. Figure 3 displays a comparison of crash types by severity.

Figure 3. Corridor Crashes by Crash Type

Severe Crashes = All Injury Crashes + Fatal Crashes KSI Crashes = Serious Injury Crashes + Fatal Crashes

As shown in the figure, there are notable differences between the distribution of total crash type frequencies versus Severe and KSI crash type frequencies These discrepancies indicate that certain crash types may be more susceptible to resulting in Severe or KSI crashes. For example:

- Approach Turn crashes represent 13 percent of total crashes, but 22 percent of Severe crashes and 23 percent of KSI crashes.
- Fixed Object crashes represent 5 percent of total crashes, but 15 percent of KSI crashes.
- Bicycle/Pedestrian crashes represent 5 percent of total crashes, but 12 percent of Severe crashes and 31 percent of KSI crashes.