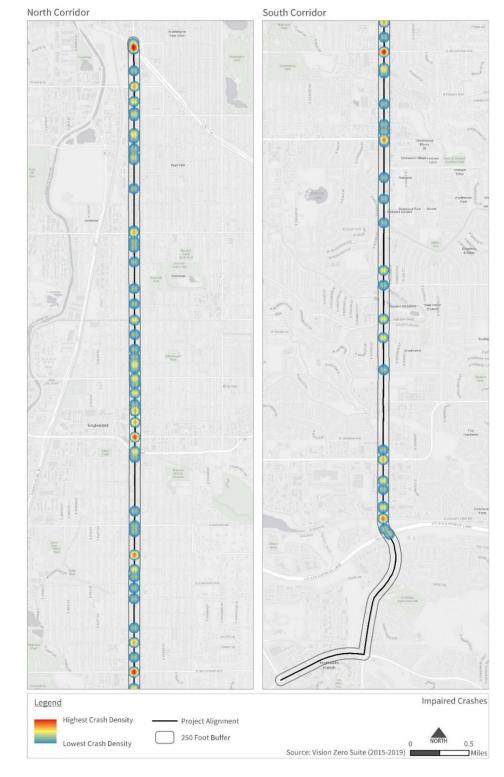

#### **Crash Locations**

Crash locations were evaluated to understand what types of facilities within the study area are more susceptible to Severe and KSI crashes. **Figure 2** displays a comparison of crash locations by severity.

Figure 2. Corridor Crashes by Location Type

Severe Crashes = All Injury Crashes + Fatal Crashes KSI Crashes = Serious Injury Crashes + Fatal Crashes

As shown in the figure, most crashes occurred at intersections or were related to the function of a nearby intersection (i.e., Rear End crash while waiting in a queue upstream of the intersection). For Severe and KSI crash severities, the proportion of crashes at or related to

A-22

intersections is even higher, indicating a point of emphasis for analysis and safety improvements.