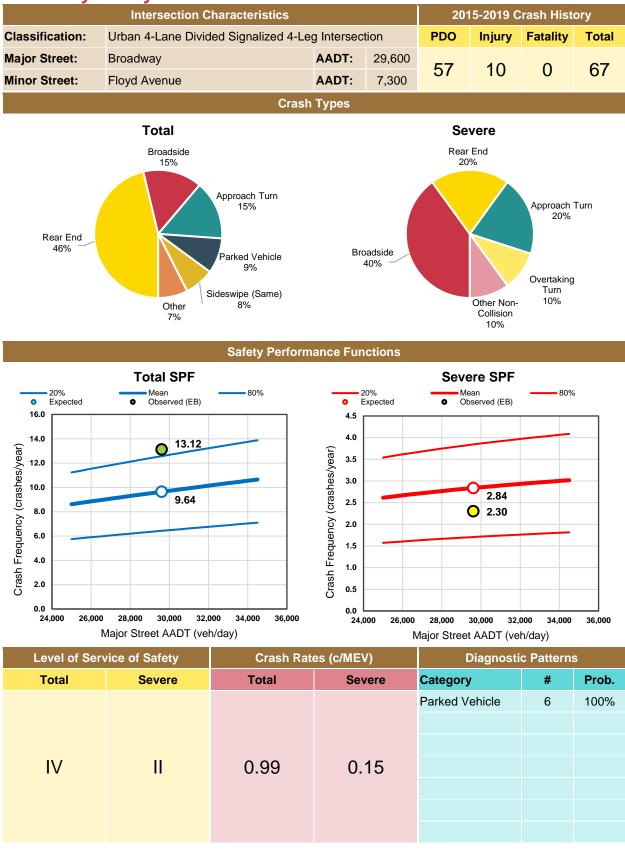

ions. Adverse weather and road conditions were contributing factors in 1 of 3 crashes. No driver contributing factors were present in any of the crashes. A pedestrian was impaired during one of the crashes.

#### **FIXED OBJECT**

Fixed Object crashes are a diagnostic crash pattern (see analysis above).

#### DARK-LIGHTED

16 crashes occurred during Dark-Lighted conditions, 3 resulted in injury. Rear End crashes were most common (5 of 16). Mostly SB (6 of 16), NB (5 of 16), and EB (4 of 16) motorists were at-fault.

#### **DRIVER IMPAIRED**

3 Driver Impaired crashes occurred, 1 resulted in injury. Crash types included Pedestrian, Fixed Object, and Parked Vehicle. All 3 crashes occurred between 8 PM and Midnight during Dark-Lighted conditions.















# **Broadway & Floyd Avenue**

















Total crash frequency was consistent with LOSS IV conditions, indicating high potential for crash reduction relative to Colorado intersections with similar characteristics. Severe crash frequency was consistent with LOSS II conditions, indicating a low-to-moderate potential for crash reduction. The intersection averaged 8-14 crashes per year between 2015-2019, except for 2018 when 21 crashes occurred.

# **Diagnostic Pattern Analysis**

## PARKED VEHICLE

6 Parked Vehicle crashes occurred within the influence area of the intersection; no injuries were reported. SB crashes were most common (5 of 6). 2 of 6 crashes occurred in Dark-Lighted conditions. 2 of 6 crashes involved Impaired Drivers.

## **High-Risk Crash Analysis**

## APPROACH TURN

10 Approach Turn crashes were re