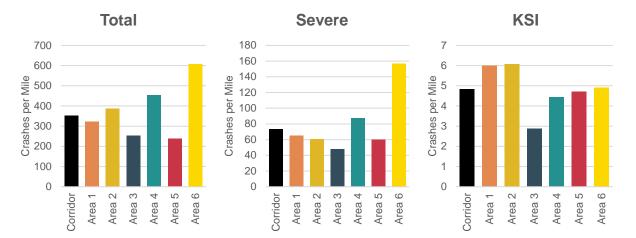

# **Character Area Comparisons**

Character areas defined for the Broadway Corridor Study help separate out unique portions of the corridor based on several criteria such as roadway cross-section, surrounding land use, traffic volume, controlling agency, etc. help define the planning context for the study. The crash history of each character area was evaluated with respect to the corridor as a whole and other character areas to better understand variations in safety conditions. For this safety assessment, character areas were slightly modified to simplify analysis boundaries (i.e. removed transition zones). **Table 3** displays a summary of character area assumptions and crash history.

| Area | Northern<br>Boundary | Southern<br>Boundary | Total Crashes | Severe <sup>1</sup> Crashes | KSI Crashes <sup>2</sup> |
|------|----------------------|----------------------|---------------|-----------------------------|--------------------------|
| 1    | Ohio Ave             | Yale Ave             | 808           | 163                         | 15                       |
| 2    | Yale Ave             | US 285               | 447           | 70                          | 7                        |
| 3    | US 285               | Belleview Ave        | 443           | 84                          | 5                        |
| 4    | Belleview Ave        | Caley Ave            | 715           | 138                         | 7                        |
| 5    | Caley Ave            | Mineral Ave          | 454           | 115                         | 9                        |
| 6    | Mineral Ave          | C-470                | 620           | 160                         | 5                        |

1: Severe Crashes = All Injury crashes + Fatal crashes

2: KSI Crashes = Serious Injury crashes + Fatal crashes

Character areas vary in length, so average crash frequency (measured in crashes per mile) was calculated to allow for comparisons to the Broadway corridor as whole. Notably, several character areas within the project area had higher crash frequency as shown in **Figure 9**.

Figure 9. Crash Frequency by Character Area

Crash frequency with respect to traffic volume could not be effectively measured for character areas as traffic volume can vary significantly within individual character areas. As such, character area crash histories are not compared to a baseline "norm" for arterial corridors.

Additional character area comparisons were made for total and severe crash histories. KSI crash histories were not compared across character areas due to small sample size.