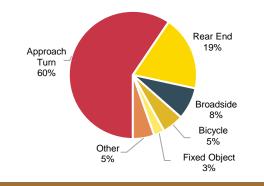

#### **Crash Types**

Figure 14 and Figure 15 display character area crash frequencies by crash type for total and severe crashes, respectively.

Figure 14. Character Area Crashes by Crash Type (Total Crashes)

Figure 15. Character Area Crashes by Crash Type (Severe Crashes)

Notable deviations from the overall corridor conditions include:

- In Area 1, Sideswipe (Same Direction), Fixed Object, Parked Vehicle, and Bicycle/Pedestrian crashes have a higher representation in the Severe crash history than the corridor-wide average.
- In Area 2, Broadside, Fixed Object, and Bicycle/Pedestrian crashes have a higher representation in the Severe crash history than the corridor-wide average.
- In Area 3, Parked Vehicle and Bicycle/Pedestrian crashes have a higher representation in the Total and Severe crash history than the corridor-wide average.
- In Area 4, Rear End crashes have a higher representation in the Total and Severe crash history than the corridor-wide average.
- In Area 5, Rear End and Approach Turn crashes have a higher representation in the Total and Severe crash history than the corridor-wide average.
- In Area 6, Approach Turn and Broadside crashes have a higher representation in the Severe crash history than the corridor-wide average.