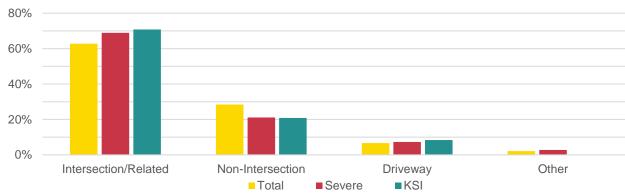

#### **Crash Locations**

Crash locations were evaluated to understand what types of facilities within the study area are more susceptible to Severe and KSI crashes. **Figure 2** displays a comparison of crash locations by severity.

Figure 2. Corridor Crashes by Location Type

Severe Crashes = All Injury Crashes + Fatal Crashes KSI Crashes = Serious Injury Crashes + Fatal Crashes

As shown in the figure, most crashes occurred at intersections or were related to the function of a nearby intersection (i.e., Rear End crash while waiting in a queue upstream of the intersection). For Severe and KSI crash severities, the proportion of crashes at or related to

A-22

intersections is even higher, indicating a point of emphasis for analysis and safety improvements.