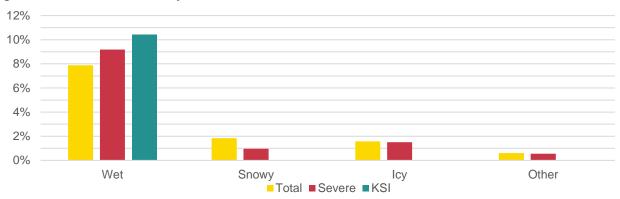

#### **ROAD CONDITIONS**

Road conditions were evaluated to understand their impact on Severe and KSI crash frequency. **Figure 7** displays a comparison of recorded road conditions by severity. As shown in the figure, the frequency of wet road conditions during Severe and KSI crashes was slightly higher than the Total crash histories.

Note: null condition (No Road Condition) not shown Severe Crashes = All Injury Crashes + Fatal Crashes KSI Crashes = Serious Injury Crashes + Fatal Crashes