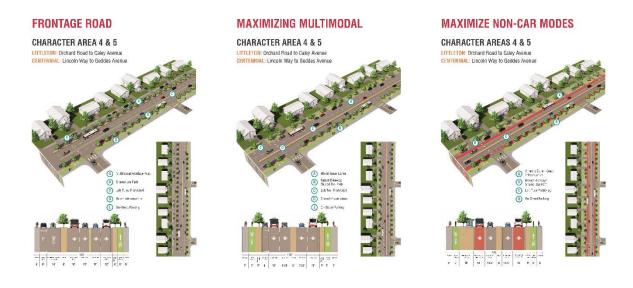

5: RESIDENTIAL CONCEPTS

Alternative 5 shows several variations for how to address the residential sections along the corridor. The frontage road concept addresses the noise and safety concerns of residents along Broady by providing separate access and a buffer from high-speed, high-volume traffic. The frontage road would also function as a shared roadway with bicyclists. The multimodal variation features wider sidewalks, bicycle paths, and tree lawns. Left -turns would be prohibited using a median. The final alternative reduces the general-purpose lanes down to one lane in both directions and dedicates space to bus-only lanes. Similar to variation B, medians would prohibit left turns and outside the curb line includes pedestrian and bicyclist amenities.

Figure 6. Alternative 5 Concepts















# **Level 2 Screening Process**

Following Level 1, the team developed criterion to assess each of the adopted goals and objectives of the project. The intent was to evaluate through both a qualitative and quantitative approach how well each alternative achieved the stated goal and objective. Based on the assessment and input from the Project Management Team (PMT), Alternative 2 was identified as the preferred alternative as it meets the priorities of all participating jurisdictions.

For Denver and Englewood, the Alternative 2 supports the goal of making Broadway a highcapacity transit corridor, improving the pedestrian experience, and creating more direct and comfortable bike network. Broadway through Littleton and Centennial serves as an important vehicle corridor providin