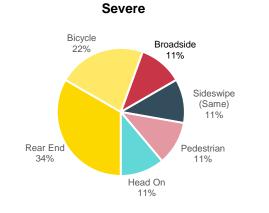

## **Crash Types**

Crash types were evaluated to understand what movements and collision types are more susceptible to Severe and KSI crashes. Figure 3 displays a comparison of crash types by severity.

Figure 3. Corridor Crashes by Crash Type

Severe Crashes = All Injury Crashes + Fatal Crashes KSI Crashes = Serious Injury Crashes + Fatal Crashes

As shown in the figure, there are notable differences between the distribution of total crash type frequencies versus Severe and KSI crash type frequencies These discrepancies indicate that certain crash types may be more susceptible to resulting in Severe or KSI crashes. For example:

- Approach Turn crashes represent 13 percent of total crashes, but 22 percent of Severe crashes and 23 percent of KSI crashes.
- Fixed Object crashes represent 5 percent of total crashes, but 15 percent of KSI crashes.
- Bicycle/Pedestrian crashes represent 5 percent of total crashes, but 12 percent of Severe crashes and 31 percent of KSI crashes.