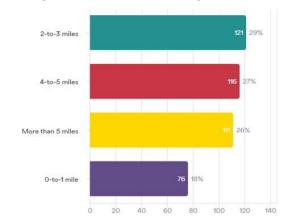

|













**B-8** 





ACCESS TO BUSINSSES

ACCESS TO RECREATION AND TRAILS



LIMITED BICYCLE AND PEDESTRIAN (SIDEWALKS/TRAILS) OPTIONS



#### SAFETY







Centennial









# What transportation-related improvements would you like to see along Broadway on a scale of 1 (least important) and 3 (most important)?

All topics were weighed more towards most important and important.





CREATE BIKE PATHS OR ADD BIKE LANES



#### IMPROVE BUS STOPS AND TRANSIT OPERATIONS



# IMPROVE ACCESS TO COMMERCIAL BUSINESSES





### CONSISTENT SPEED LIMITS







Centennial







# When you use Broadway, how far away from Broadway is the start of your trip?



# When you use Broadway, how far away from Broadway is the end of your trip?







Sentennial





Englewood



**B-12** 



## When you use Broadway, about how many miles is your trip?

## What type of development would you like to see along Broadway?



#### **Other Responses:**

- Adaptive reuse of older buildings with character, where local businesses are more likely to be able to afford rents
- Pocket parks/ plazas
- Do NOT put housing along the corridor, automobile noise is linked to heart disease and dementia, automobile pollution is linked to cancer and dementia
- Entertainment, nightlife, parks
- NOT low-income or homeless housing Workforce housing is 100% okay
- Type of development depends on where along the corridor you are at. Denver/Englewood area- Local retail. But I don't see local retail being successful further south
- Secure bike lanes; concrete barrier
- Biggest complaint about Broadway is a