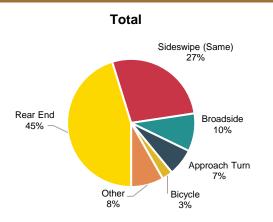

## **Crash Types**

Crash types were evaluated to understand what movements and collision types are more susceptible to Severe and KSI crashes. Figure 3 displays a comparison of crash types by severity.

Figure 3. Corridor Crashes by Crash Type

Severe Crashes = All Injury Crashes + Fatal Crashes KSI Crashes = Serious Injury Crashes + Fatal Crashes

As shown in the figure, there are notable differences between the distribution of total crash type frequencies versus Severe and KSI crash type frequencies These discrepancies indicate that certain crash types may be more susceptible to resulting in Severe or KSI crashes. For example:

- Approach Turn crashes represent 13 percent of total crashes, but 22 percent of Severe crashes and 23 percent of KSI crashes.
- Fixed Object crashes represent 5 percent of total crashes, but 15 percent of KSI crashes.
- Bicycle/Pedestrian crashes represent 5 percent of total crashes, but 12 percent of Severe crashes and 31 percent of KSI crashes.