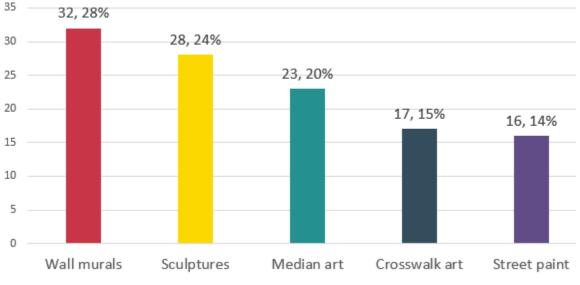

# RESEARCH FINDING: INTENTIONAL STREET DESIGN = SLOWER SPEEDS

**Example Treatments:** 

- Narrow lanes
- Reduced corner radii
- Buildings and trees
- Gateway treatments
- Pinchpoints
- Medians and refuge islands

Source: https://globaldesigningcities.org/publication/global-street-design-guide/designing-streets-people/designing-for-motorists/traffic-calming-strategies/

Source: https://www.ite.org/technical-resources/topics/speed-management-for-safety/speed-as-a-safety-problem/

• To achieve the Safety goal of "attaining a future with zero transportation-related fatalities and serious injuries," slower speeds attained by intentional street design are critical