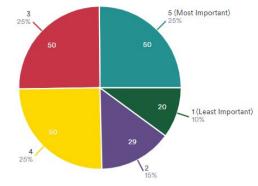

- The project team has developed two different approaches to establishing target speeds for Broadway
- The Consistency approach gradually transitions from 25 mph through the northern portion of the corridor (I-25 to Belleview) to 40 mph south of C-470, with interim speeds of 30 mph from Belleview to south of Ridge Road and 35 mph from Ridge Road to C-470. This approach offers continuity of speed along the corridor, with transition points occurring where the street design will change with the Recommended Alternative (just north of Belleview and south of County Line Road) and where land uses (and associated activity levels) change south of Ridge Road.
- The **Context Based** approach responds to the locations of proposed Gateway and Major Nodes. The idea is to slow vehicles on the approach to each activity node through intentional design, and allow for slightly higher speeds between the nodes. This results in more frequent posted speed changes, but could also help to amplify the presence of activity nodes to travelers and highlight them as places to explore.
- Both approaches include target speeds that are slower than the current posted speeds on Broadway. The application of design elements will be selected to achieve the established target speeds. In either case, the target speeds will likely be adjusted based on the final selection of Gateway and Major Node locations.