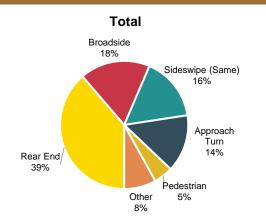

## **Crash Types**

Crash types were evaluated to understand what movements and collision types are more susceptible to Severe and KSI crashes. Figure 3 displays a comparison of crash types by severity.

Figure 3. Corridor Crashes by Crash Type

Severe Crashes = All Injury Crashes + Fatal Crashes KSI Crashes = Serious Injury Crashes + Fatal Crashes

As shown in the figure, there are notable differences between the distribution of total crash type frequencies versus Severe and KSI crash type frequencies These discrepancies indicate that certain crash types may be more susceptible to resulting in Severe or KSI crashes. For example:

- Approach Turn crashes represent 13 percent of total crashes, but 22 percent of Severe crashes and 23 percent of KSI crashes.
- Fixed Object crashes represent 5 percent of total crashes, but 15 percent of KSI crashes.
- Bicycle/Pedestrian crashes represent 5 percent of total crashes, but 12 percent of Severe crashes and 31 percent of KSI crashes.