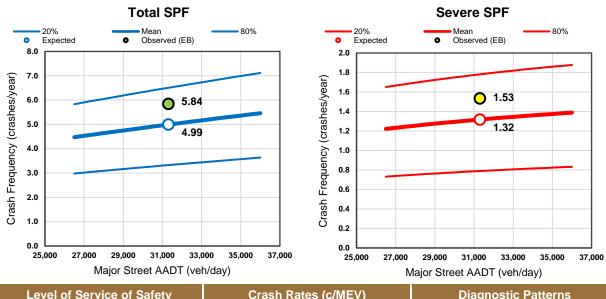

#### **Crash Analysis**

The corridor crash analysis was competed in two parts. The first step involved assessing the crash history of the corridor as a whole and within the six character areas. As part of this analysis, crashes with the highest risk of severe injury and fatality in the corridor were identified, as well as hotspot locations where crashes are most frequent. Finally, specific intersections were selected for additional analysis.

The second step of the safety assessment was to evaluate select intersections with significant hotspots in greater detail. This involved using concepts and techniques from the Highway Safety Manual (HSM) such as safety performance functions, level of service of safety, and crash pattern diagnostics to assess the magnitude and nature of safety problems at each intersection.