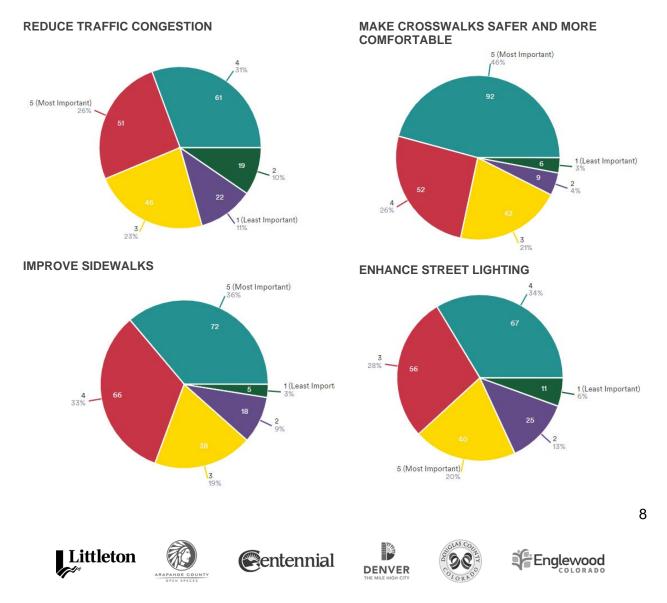

- The project team has developed two different approaches to establishing target speeds for Broadway
- The Consistency approach gradually transitions from 25 mph through the northern portion of the corridor (I-25 to Belleview) to 40 mph south of C-470, with interim speeds of 30 mph from Belleview to south of Ridge Road and 35 mph from Ridge Road to C-470. This approach offers continuity of speed along the corridor, with transition points occurring where the street design will change with the Recommended Alternative (just north of Belleview and south of County Line Road) and where land uses (and associated activity levels) change south of Ridge Road.
- The **Context Based** approach responds to the locations of proposed Gateway and Major Nodes. The idea is to slow vehicles on the approach to each activity node through intentional design, and allow for slightly higher speeds between the nodes. This results in more frequent posted speed changes, but could also help to amplify the presence of activity nodes to travelers and highlight them as places to explore.
- Both approaches include target speeds that are slower than the current posted speeds on Broadway. The application of design elements will be selected to achieve the established target speeds. In either case, the target speeds will likely be adjusted based on the final selection of Gateway and Major Node locations.