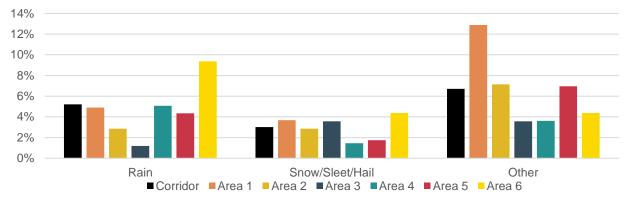

#### WEATHER

Weather conditions were evaluated to understand the impact of weather on Severe and KSI crash frequency. **Figure 6** displays a comparison of recorded weather conditions by severity. As shown in the figure, the frequency of rain during Severe and KSI crashes was higher than the Total crash histories.

Sentennial

6

Severe Crashes = All Injury Crashes + Fatal Crashes

Figure 6. Corridor Crashes by Weather Condition

Note: null condition (No Weather) not shown Severe Crashes = All Injury Crashes + Fatal Crashes KSI Crashes = Serious Injury Crashes + Fatal Crashes

#### Note: null condition (No Weather) not shown

Notable deviations from the overall corridor conditions include:

- In Area 1, Total and Severe crashes have a higher frequency during "Other" weather events compared to the corridor-wide average.
  - o "Other" weather events were mostly coded as "Unknown" in the crash listings.
- In Area 6, Severe crashes have a higher frequency during Rain and Snow/Sleet/Hail events compared to the corridor-wide average.