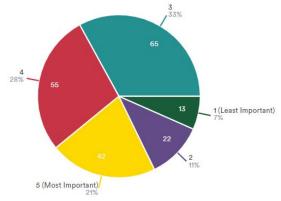

- The project team has developed two different approaches to establishing target speeds for Broadway
- The Consistency approach gradually transitions from 25 mph through the northern portion of the corridor (I-25 to Belleview) to 40 mph south of C-470, with interim speeds of 30 mph from Belleview to south of Ridge Road and 35 mph from Ridge Road to C-470. This approach offers continuity of speed along the corridor, with transition points occurring where the street design will change with the Recommended Alternative (just north of Belleview and south of County Line Road) and where land uses (and associated activity levels) change south of Ridge Road.
- The **Context Based** approach responds to the locations of proposed Gateway and Major Nodes. The idea is to slow vehicles on the approach to each activity node through intentional design, and allow for slightly higher speeds between the nodes. This results in more frequent posted speed changes, but could also help to amplify the presence of activity nodes to travelers and highlight them as places to explore.
- Both approaches include target speeds that are slower than the current posted speeds on Broadway. The application of design elements will be selected to achieve the established target speeds. In either case, the target speeds will likely be adjusted based on the final selection of Gateway and Major Node locations.