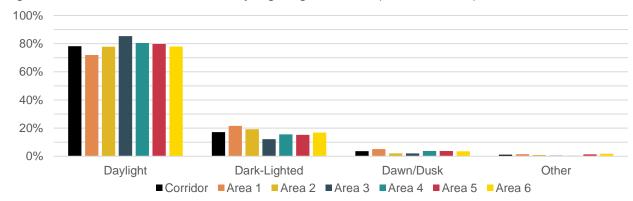

#### LIGHTING CONDITIONS

Lighting conditions were evaluated to understand the impact of visibility on Severe and KSI crash frequency. **Figure 5** displays a comparison of recorded lighting conditions by severity. As shown in the figure, most crashes occurred during daylight, followed by Dark-Lighted conditions. The frequency of Dark-Lighted conditions is notably higher in the KSI crash history compared to Total and Severe severities.

Severe Crashes = All Injury Crashes + Fatal Crashes KSI Crashes = Serious Injury Crashes + Fatal Crashes

#### LIGHTING CONDITIONS

Figure 18 and Figure 19 display character area crash frequencies by lighting condition for total and severe crashes, respectively.

Notable deviations from the overall corridor conditions include:

- In Area 1, Total and Severe crashes have a higher frequency during Dark-Lighted conditions compared to the corridor-wide average. Total crashes also have a higher frequency during Dawn/Dusk conditions.
- In Area 2, Severe crashes have a higher frequency during Dark-Lighted conditions compared to the corridor-wide average.

A-31

Figure 18. Character Area Crashes by Lighting Condition (Total Crashes)

Figure 19. Character Area Crashes by Lighting Condition (Severe Crashes)