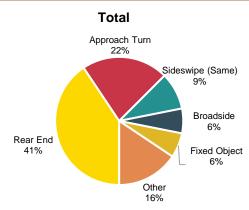

#### **Crash Types**

Figure 14 and Figure 15 display character area crash frequencies by crash type for total and severe crashes, respectively.

Figure 14. Character Area Crashes by Crash Type (Total Crashes)

Figure 15. Character Area Crashes by Crash Type (Severe Crashes)

Notable deviations from the overall corridor conditions include:

- In Area 1, Sideswipe (Same Direction), Fixed Object, Parked Vehicle, and Bicycle/Pedestrian crashes have a higher representation in the Severe crash history than the corridor-wide average.
- In Area 2, Broadside, Fixed Object, and Bicycle/Pedestrian crashes have a higher representation in the Severe crash history than the corridor-wide average.
- In Area 3, Parked Vehicle and Bicycle/Pedestrian crashes have a higher representation in the Total and Severe crash history than the corridor-wide average.
- In Area 4, Rear End crashes have a higher representation in the Total and Severe crash history than the corridor-wide average.
- In Area 5, Rear End and Approach Turn crashes have a higher representation in the Total and Severe crash history than the corridor-wide average.
- In Area 6, Approach Turn and Broadside crashes have a higher representation in the Severe crash history than the corridor-wide average.