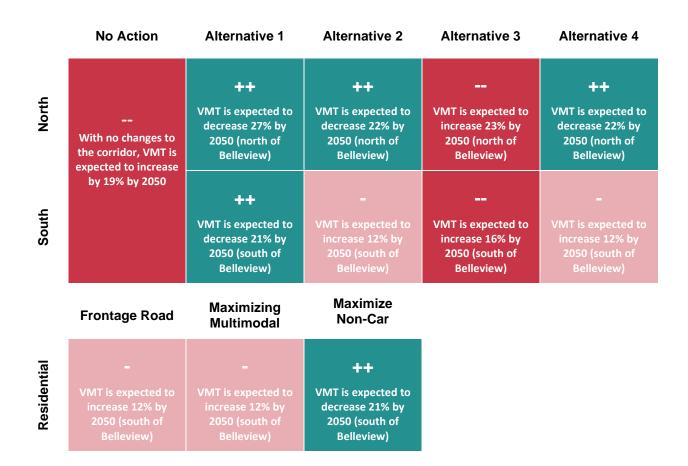

#### Vehicle Miles of Travel (VMT)

Table 3 shows daily VMT model estimates for present-day, the 2050 Baseline, and the Broadway Corridor Study alternatives. The model indicates the following:

- Alternative 1 is expected to reduce VMT substantially compared to present-day levels.
- Alternative 2 is expected to reduce VMT along the northern portion of the corridor but increase VMT along the southern portion, though the expected increase is less than the 2050 Baseline scenario.
- Alternative 3 is expected to increase VMT along the entire corridor to a similar degree as what is expected in the 2050 Baseline scenario.

|                         | 2020    | 2050<br>Baseline | 2050 Alt 1 | 2050 Alt 2 | 2050 Alt 3 |
|-------------------------|---------|------------------|------------|------------|------------|
| North of Mississippi    | 13,698  | 18,269           | 14,077     | 14,096     | 18,257     |
| North of Evans          | 33,098  | 42,515           | 21,439     | 21,674     | 42,745     |
| North of Hampden        | 57,472  | 67,429           | 35,887     | 37,158     | 68,248     |
| North of Belleview      | 80,078  | 96,986           | 62,930     | 70,340     | 97,070     |
| North of Littleton Blvd | 37,870  | 45,425           | 31,263     | 43,173     | 45,576     |
| North of Arapahoe       | 61,471  | 72,569           | 43,446     | 70,354     | 72,383     |
| North of Dry Creek      | 43,577  | 51,413           | 31,023     | 49,968     | 51,374     |
| North of Mineral        | 17,538  | 21,618           | 12,095     | 20,843     | 21,563     |
| North of County Line    | 26,441  | 30,494           | 22,953     | 29,728     | 30,425     |
| South of C-470          | 65,509  | 71,106           | 59,060     | 69,629     | 71,394     |
| Corridor-Wide           | 436,751 | 517,824          | 334,173    | 426,962    | 519,035    |
|                         |         | 19%              | -23%       | -2%        | 19%        |
| North of Belleview      | 184,345 | 225,199          | 134,333    | 143,268    | 226,320    |
|                         |         | 22%              | -27%       | -22%       | 23%        |
| South of Belleview      | 252,407 | 292,624          | 199,840    | 283,694    | 292,714    |
|                         |         | 16%              | -21%       | 12%        | 16%        |

#### Table 3. Daily VMT on Broadway