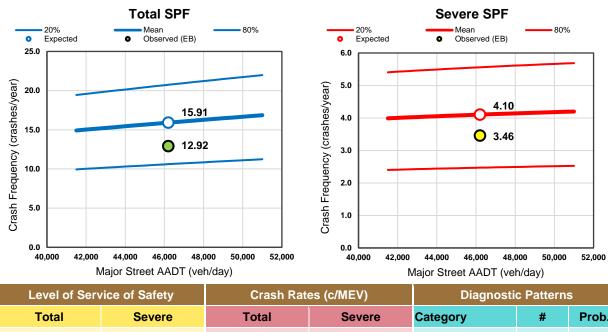

#### **Crash Analysis**

The corridor crash analysis was competed in two parts. The first step involved assessing the crash history of the corridor as a whole and within the six character areas. As part of this analysis, crashes with the highest risk of severe injury and fatality in the corridor were identified, as well as hotspot locations where crashes are most frequent. Finally, specific intersections were selected for additional analysis.

The second step of the safety assessment was to evaluate select intersections with significant hotspots in greater detail. This involved using concepts and techniques from the Highway Safety Manual (HSM) such as safety performance functions, level of service of safety, and crash pattern diagnostics to assess the magnitude and nature of safety problems at each intersection.