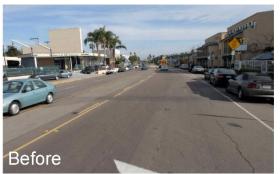

# LA JOLLA BOULEVARD, SAN DIEGO, CA

Average speeds 40-45 mph

- Average speeds 19 mph
- Noise levels dropped 77%
- Traffic crashes reduced by 90%
- Retail sales increased 30%

• These are two of many before and after studies that demonstrate the impact that street redesign can have on reducing speed and reducing crashes, along with other benefits like noise reduction and retail sales increases that would help to achieve the Sustainability and Economic Development goals for Broadway