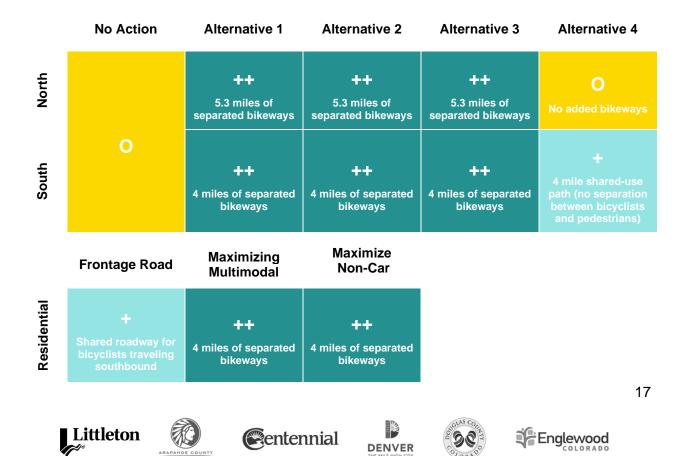

## **Broadway Corridor Study Alternatives**

Three Alternatives were modeled by RTD staff to represent the four alternatives under consideration in the Broadway Corridor Study. From a modeling perspective, Alternative 4 is the same as Alternative 2. Table 1 summarizes the assumptions RTD applied for each model run to best reflect the intention of the alternatives. The route deviation to Englewood Station is eliminated in all three model alternatives.

|           | Alternative 1       | Alternative 2<br>(and Alternative 4) | Alternative 3       |
|-----------|---------------------|--------------------------------------|---------------------|
| Mode      | Arterial BRT        | Local Bus                            | Limited Bus         |
| Frequency | 5-minute            | 5-minute                             | 5-minute            |
| Route     | Civic Center to HRP | Civic Center to HRP                  | Civic Center to HRP |

#### Table 1. Model Assumptions for BCS Alternatives

| Transit Lane                          | Civic Center to HRP | Civic Center to<br>Belleview | Civic Center to<br>Broadway |
|---------------------------------------|---------------------|------------------------------|-----------------------------|
| Transit in Mixed Traffic              | None                | Belleview to HRP             | Broadway Station to<br>HRP  |
| Average Transit Speed                 | 27 mph              | 20 mph                       | 25 mph                      |
| GP Lanes: Kentucky to<br>Mississippi  | 4 lanes             | 4 lanes                      | 4 lanes                     |
| GP Lanes: Mississippi to<br>Belleview | 2 lanes             | 2 lanes                      | 4 lanes                     |
| GP Lanes: Belleview to<br>HRP         | 2 lanes             | 4 lanes                      | 4 lanes                     |