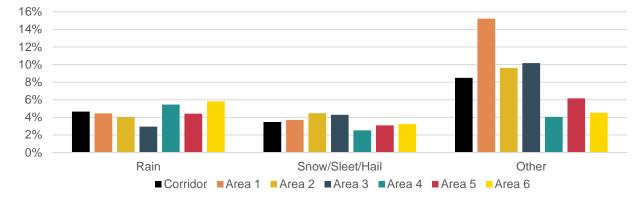

#### WEATHER

Weather conditions were evaluated to understand the impact of weather on Severe and KSI crash frequency. **Figure 6** displays a comparison of recorded weather conditions by severity. As shown in the figure, the frequency of rain during Severe and KSI crashes was higher than the Total crash histories.

Sentennial

6

Severe Crashes = All Injury Crashes + Fatal Crashes

Figure 6. Corridor Crashes by Weather Condition

Note: null condition (No Weather) not shown Severe Crashes = All Injury Crashes + Fatal Crashes KSI Crashes = Serious Injury Crashes + Fatal Crashes

#### WEATHER

Figure 20 and Figure 21 display character area crash frequencies by weather condition for total and severe crashes, respectively.

Figure 20. Character Area Crashes by Weather Condition (Total Crashes)

Note: null condition (No Weather) not shown

Figure 21. Character Area Crashes by Weather Condition (Severe Crashes)

#### Note: null condition (No Weather) not shown

Notable deviations from the overall corridor conditions include:

- In Area 1, Total and Severe crashes have a higher frequency during "Other" weather events compared to the corridor-wide average.
  - o "Other" weather events were mostly coded as "Unknown" in the crash listings.
- In Area 6, Severe crashes have a higher frequency during Rain and Snow/Sleet/Hail events compared to the corridor-wide average.