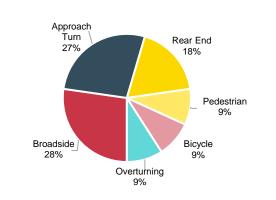

#### **Crash Types**

Figure 14 and Figure 15 display character area crash frequencies by crash type for total and severe crashes, respectively.

Figure 14. Character Area Crashes by Crash Type (Total Crashes)

Figure 15. Character Area Crashes by Crash Type (Severe Crashes)

Notable deviations from the overall corridor conditions include:

- In Area 1, Sideswipe (Same Direction), Fixed Object, Parked Vehicle, and Bicycle/Pedestrian crashes have a higher representation in the Severe crash history than the corridor-wide average.
- In Area 2, Broadside, Fixed Object, and Bicycle/Pedestrian crashes have a higher representation in the Severe crash history than the corridor-wide average.
- In Area 3, Parked Vehicle and Bicycle/Pedestrian crashes have a higher representation in the Total and Severe crash history than the corridor-wide average.
- In Area 4, Rear End crashes have a higher representation in the Total and Severe crash history than the corridor-wide average.
- In Area 5, Rear End and Approach Turn crashes have a higher representation in the Total and Severe crash history than the corridor-wide average.
- In Area 6, Approach Turn and Broadside crashes have a higher representation in the Severe crash history than the corridor-wide average.