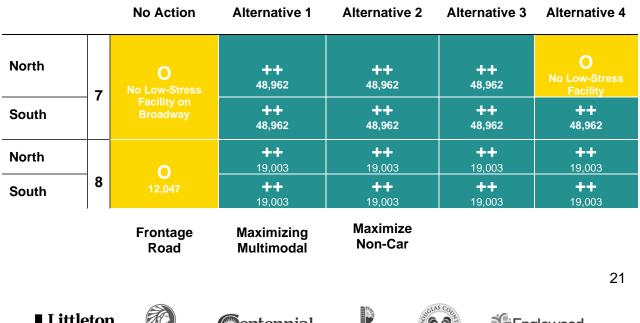

## **Broadway Corridor Study Alternatives**

Three Alternatives were modeled by RTD staff to represent the four alternatives under consideration in the Broadway Corridor Study. From a modeling perspective, Alternative 4 is the same as Alternative 2. Table 1 summarizes the assumptions RTD applied for each model run to best reflect the intention of the alternatives. The route deviation to Englewood Station is eliminated in all three model alternatives.

|           | Alternative 1       | Alternative 2<br>(and Alternative 4) | Alternative 3       |
|-----------|---------------------|--------------------------------------|---------------------|
| Mode      | Arterial BRT        | Local Bus                            | Limited Bus         |
| Frequency | 5-minute            | 5-minute                             | 5-minute            |
| Route     | Civic Center to HRP | Civic Center to HRP                  | Civic Center to HRP |

#### Table 1. Model Assumptions for BCS Alternatives

| Transit Lane                          | Civic Center to HRP | Civic Center to<br>Belleview | Civic Center to<br>Broadway |
|---------------------------------------|---------------------|------------------------------|-----------------------------|
| Transit in Mixed Traffic              | None                | Belleview to HRP             | Broadway Station to<br>HRP  |
| Average Transit Speed                 | 27 mph              | 20 mph                       | 25 mph                      |
| GP Lanes: Kentucky to<br>Mississippi  | 4 lanes             | 4 lanes                      | 4 lanes                     |
| GP Lanes: Mississippi to<br>Belleview | 2 lanes             | 2 lanes                      | 4 lanes                     |
| GP Lanes: Belleview to<br>HRP         | 2 lanes             | 4 lanes                      | 4 lanes                     |