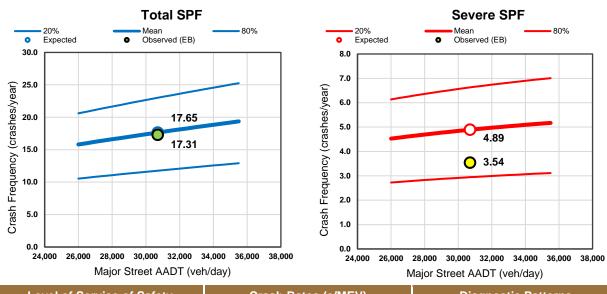

#### **Crash Analysis**

The corridor crash analysis was competed in two parts. The first step involved assessing the crash history of the corridor as a whole and within the six character areas. As part of this analysis, crashes with the highest risk of severe injury and fatality in the corridor were identified, as well as hotspot locations where crashes are most frequent. Finally, specific intersections were selected for additional analysis.

The second step of the safety assessment was to evaluate select intersections with significant hotspots in greater detail. This involved using concepts and techniques from the Highway Safety Manual (HSM) such as safety performance functions, level of service of safety, and crash pattern diagnostics to assess the magnitude and nature of safety problems at each intersection.

## **Corridor Crash History**

3,487 crashes were recorded in the project area from 2015-2019, 682 resulted in possible or minor injury, 48 resulted in serious injury or fatality (KSI). **Table 1** displays a summary of crash history based on crash severity and user type.