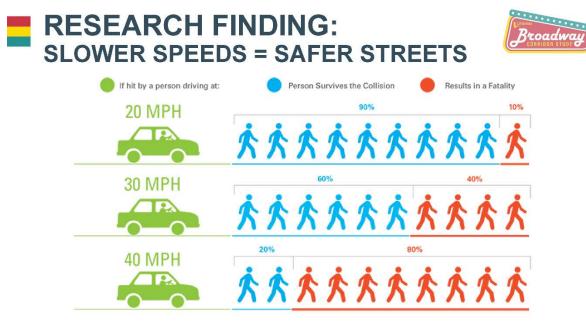

• To achieve the Safety goal of "attaining a future with zero transportation-related fatalities and serious injuries," slower speeds attained by intentional street design are critical