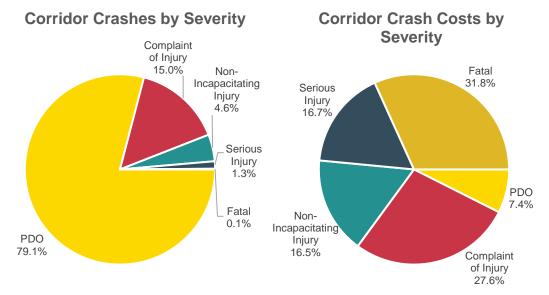

## **Corridor Crash History**

3,487 crashes were recorded in the project area from 2015-2019, 682 resulted in possible or minor injury, 48 resulted in serious injury or fatality (KSI). **Table 1** displays a summary of crash history based on crash severity and user type.

**Table 1** also displays the social cost incurred from crashes within the Broadway Corridor Study area. As shown, the total social cost of crashes was approximately \$1.48 million (2021 dollars), most of which is attributed to Serious Injury and Fatal crashes (KSI crashes).

|                             | Injury Level <sup>1</sup> |                       |                |                  | Total            |                |
|-----------------------------|---------------------------|-----------------------|----------------|------------------|------------------|----------------|
| User Type                   | 0                         | <b>C</b> <sup>2</sup> | B <sup>2</sup> | A <sup>2,3</sup> | K <sup>2,3</sup> | Total          |
| Bicycle/Pedestrian          | 38                        | 46                    | 29             | 12               | 3                | 128            |
| Automobile                  | 2,719                     | 477                   | 130            | 32               | 1                | 3,359          |
| Total Crashes               | 2,757                     | 523                   | 159            | 44               | 4                | 3,487          |
| Cost per Crash <sup>4</sup> | \$ 4,000                  | \$ 78,500             | \$ 153,700     | \$ 564,300       | \$ 11,800,000    |                |
| Total Social Cost           | \$ 11,028,000             | \$ 41,055,500         | \$ 24,438,300  | \$ 24,829,200    | \$ 47,200,000    | \$ 148,551,000 |

#### Table 1. Summary of Crash History by User Type and Severity

1: K = Fatal Crash, A = Incapacitating (Serious) Injury, B = Non-Incapacitating Injury, C = Complaint of Injury, O = Property Damage Only (PDO)

4: Monetary cost of crashes taken from the USDOT<sup>2</sup>

Figure 1 displays a comparison of crash frequency and crash costs by severity.

Figure 1. Corridor Crashes and Social Costs by Severity

As shown in **Figure 1**, Severe Crashes – crashes resulting in any level of injury or fatality – represent a disproportionate level of social cost compared to their total frequency (about 93 percent of cost versus about 21 percent of total frequency). This disparity is especially notable for KSI crashes – Killed and Serious Injury crashes – which make up about 1 percent of total frequency, but nearly 49 percent of the total social cost. These comparisons highlight the need to reduce Severe crashes, especially KSI crashes, to reduce the total social cost of crashes through safety improvements.