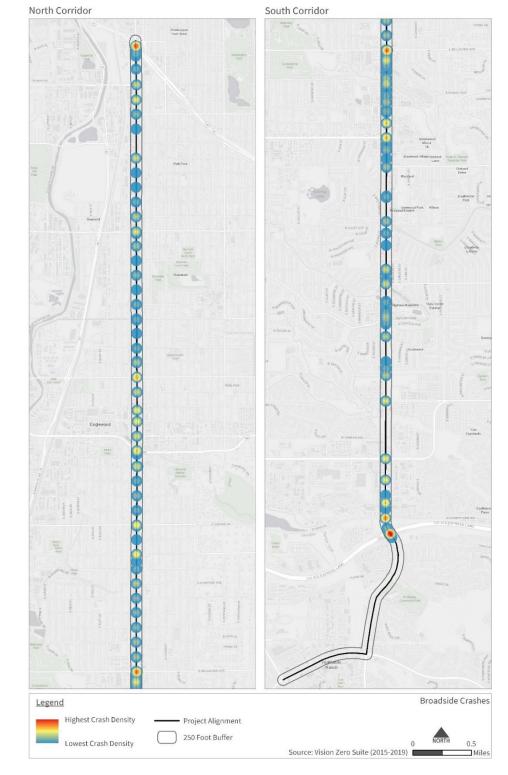

Figure 15. Character Area Crashes by Crash Type (Severe Crashes)

Notable deviations from the overall corridor conditions include:

- In Area 1, Sideswipe (Same Direction), Fixed Object, Parked Vehicle, and Bicycle/Pedestrian crashes have a higher representation in the Severe crash history than the corridor-wide average.
- In Area 2, Broadside, Fixed Object, and Bicycle/Pedestrian crashes have a higher representation in the Severe crash history than the corridor-wide average.
- In Area 3, Parked Vehicle and Bicycle/Pedestrian crashes have a higher representation in the Total and Severe crash history than the corridor-wide average.
- In Area 4, Rear End crashes have a higher representation in the Total and Severe crash history than the corridor-wide average.
- In Area 5, Rear End and Approach Turn crashes have a higher representation in the Total and Severe crash history than the corridor-wide average.
- In Area 6, Approach Turn and Broadside crashes have a higher representation in the Severe crash history than the corridor-wide average.