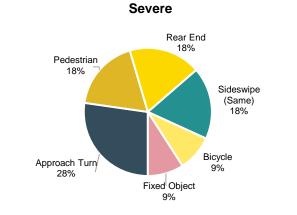

## **Crash Types**

Crash types were evaluated to understand what movements and collision types are more susceptible to Severe and KSI crashes. Figure 3 displays a comparison of crash types by severity.

Figure 3. Corridor Crashes by Crash Type

Severe Crashes = All Injury Crashes + Fatal Crashes KSI Crashes = Serious Injury Crashes + Fatal Crashes

As shown in the figure, there are notable differences between the distribution of total crash type frequencies versus Severe and KSI crash type frequencies These discrepancies indicate that certain crash types may be more susceptible to resulting in Severe or KSI crashes. For example:

- Approach Turn crashes represent 13 percent of total crashes, but 22 percent of Severe crashes and 23 percent of KSI crashes.
- Fixed Object crashes represent 5 percent of total crashes, but 15 percent of KSI crashes.
- Bicycle/Pedestrian crashes represent 5 percent of total crashes, but 12 percent of Severe crashes and 31 percent of KSI crashes.