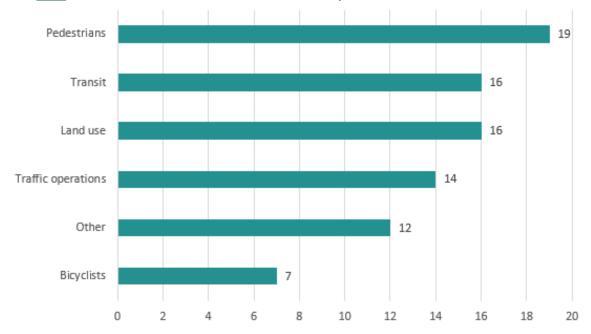

ked to heart disease and dementia, automobile pollution is linked to cancer and dementia
- Entertainment, nightlife, parks
- NOT low-income or homeless housing Workforce housing is 100% okay
- Type of development depends on where along the corridor you are at. Denver/Englewood area- Local retail. But I don't see local retail being successful further south
- Secure bike lanes; concrete barrier
- Biggest complaint about Broadway is all of the Car dealerships. It's blight
- What about the SFR?
- Parking
- Automotive services, health clubs, nightlife (restaurant/bars)
- Working well just as it is
- Office space















# **Comment Map**

A total of 84 comments were collected on the interactive comment map. Comments can be viewed <u>here</u>. Below is a breakdown of the comment topics.















| Bicyc | Bicycle                                                                                                                                                                                                                                                                                                                                      |  |  |
|-------|----------------------------------------------------------------------------------------------------------------------------------------------------------------------------------------------------------------------------------------------------------------------------------------------------------------------------------------------|--|--|
| ID    | Comment