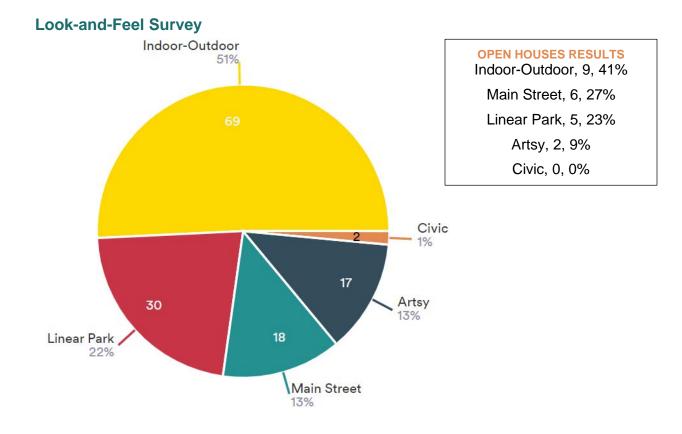

#### **Transit Ridership**

The daily transit boardings for the 2020 base year (calibrated to pre-pandemic conditions), 2050 Baseline, and the three BCS Alternatives are presented in Figure 1. The chart shows total boardings for the Broadway corridor and total boardings within the BCS study area (Broadway Station to Highlands Ranch Parkway). The total Boardings (green bars) in 2020 and 2050 Baseline include Broadway transit service all the way to Union Station, whereas the Broadway transit service in the 2050 BCS Alternatives terminate at Civic Center. Therefore, the red bars (ridership within the BCS study area) provide a more apples to apples comparison with the 2020 and 2050 Baseline scenarios. Within the BCS study area, transit boardings are anticipated to increase by 175% in Alternative 1, 130% in Alternative 2, and 90% in Alternative 3, compared to the 2050 Baseline model.

DENVER

Rentennial

#### Figure 1. Transit Boardings

Englewood