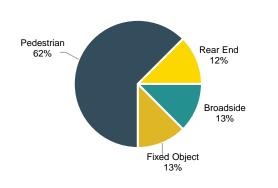

#### **Crash Types**

Figure 14 and Figure 15 display character area crash frequencies by crash type for total and severe crashes, respectively.

Figure 14. Character Area Crashes by Crash Type (Total Crashes)

Figure 15. Character Area Crashes by Crash Type (Severe Crashes)

Notable deviations from the overall corridor conditions include:

- In Area 1, Sideswipe (Same Direction), Fixed Object, Parked Vehicle, and Bicycle/Pedestrian crashes have a higher representation in the Severe crash history than the corridor-wide average.
- In Area 2, Broadside, Fixed Object, and Bicycle/Pedestrian crashes have a higher representation in the Severe crash history than the corridor-wide average.
- In Area 3, Parked Vehicle and Bicycle/Pedestrian crashes have a higher representation in the Total and Severe crash history than the corridor-wide average.
- In Area 4, Rear End crashes have a higher representation in the Total and Severe crash history than the corridor-wide average.
- In Area 5, Rear End and Approach Turn crashes have a higher representation in the Total and Severe crash history than the corridor-wide average.
- In Area 6, Approach Turn and Broadside crashes have a higher representation in the Severe crash history than the corridor-wide average.