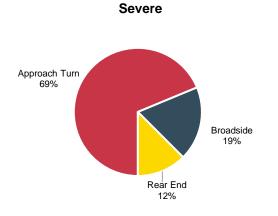

## **Crash Types**

Crash types were evaluated to understand what movements and collision types are more susceptible to Severe and KSI crashes. Figure 3 displays a comparison of crash types by severity.

Figure 3. Corridor Crashes by Crash Type

Severe Crashes = All Injury Crashes + Fatal Crashes KSI Crashes = Serious Injury Crashes + Fatal Crashes

As shown in the figure, there are notable differences between the distribution of total crash type frequencies versus Severe and KSI crash type frequencies These discrepancies indicate that certain crash types may be more susceptible to resulting in Severe or KSI crashes. For example:

- Approach Turn crashes represent 13 percent of total crashes, but 22 percent of Severe crashes and 23 percent of KSI crashes.
- Fixed Object crashes represent 5 percent of total crashes, but 15 percent of KSI crashes.
- Bicycle/Pedestrian crashes represent 5 percent of total crashes, but 12 percent of Severe crashes and 31 percent of KSI crashes.