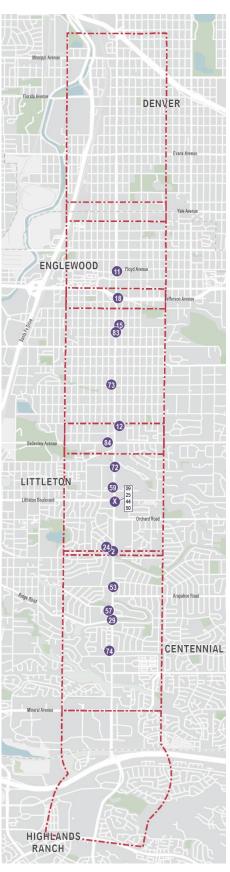

#### **Crash Analysis**

The corridor crash analysis was competed in two parts. The first step involved assessing the crash history of the corridor as a whole and within the six character areas. As part of this analysis, crashes with the highest risk of severe injury and fatality in the corridor were identified, as well as hotspot locations where crashes are most frequent. Finally, specific intersections were selected for additional analysis.

The second step of the safety assessment was to evaluate select intersections with significant hotspots in greater detail. This involved using concepts and techniques from the Highway Safety Manual (HSM) such as safety performance functions, level of service of safety, and crash pattern diagnostics to assess the magnitude and nature of safety problems at each intersection.

# **Character Area Comparisons**

Character areas defined for the Broadway Corridor Study help separate out unique portions of the corridor based on several criteria such as roadway cross-section, surrounding land use, traffic volume, controlling agency, etc. help define the planning context for the study. The crash history of each character area was evaluated with respect to the corridor as a whole and other character areas to better understand variations in safety conditions. For this safety assessment, character areas were slightly modified to simplify analysis boundaries (i.e. removed transition zones). **Table 3** displays a summary of character area assumptions and crash history.

Figure 9. Crash Frequency by Character Area

Crash frequency with respect to traffic volume could not be effectively measured for character areas as traffic volume can vary significantly within individual character areas. As such, character area crash histories are not compared to a baseline "norm" for arterial corridors.