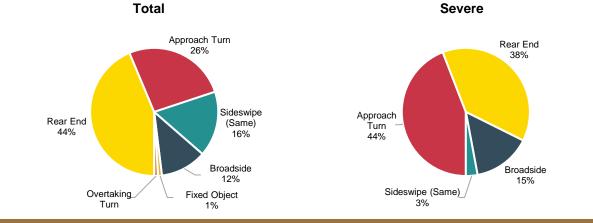

## **Crash Types**

Crash types were evaluated to understand what movements and collision types are more susceptible to Severe and KSI crashes. Figure 3 displays a comparison of crash types by severity.

Figure 3. Corridor Crashes by Crash Type

Severe Crashes = All Injury Crashes + Fatal Crashes KSI Crashes = Serious Injury Crashes + Fatal Crashes

As shown in the figure, there are notable differences between the distribution of total crash type frequencies versus Severe and KSI crash type frequencies These discrepancies indicate that certain crash types may be more susceptible to resulting in Severe or KSI crashes. For example:

- Approach Turn crashes represent 13 percent of total crashes, but 22 percent of Severe crashes and 23 percent of KSI crashes.
- Fixed Object crashes represent 5 percent of total crashes, but 15 percent of KSI crashes.
- Bicycle/Pedestrian crashes represent 5 percent of total crashes, but 12 percent of Severe crashes and 31 percent of KSI crashes.