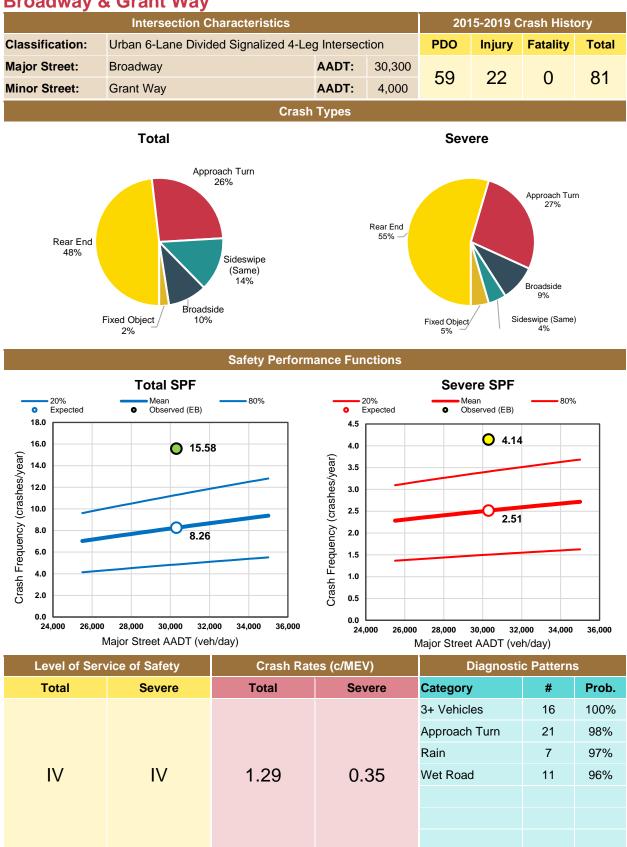

#### **Crash Analysis**

The corridor crash analysis was competed in two parts. The first step involved assessing the crash history of the corridor as a whole and within the six character areas. As part of this analysis, crashes with the highest risk of severe injury and fatality in the corridor were identified, as well as hotspot locations where crashes are most frequent. Finally, specific intersections were selected for additional analysis.

The second step of the safety assessment was to evaluate select intersections with significant hotspots in greater detail. This involved using concepts and techniques from the Highway Safety Manual (HSM) such as safety performance functions, level of service of safety, and crash pattern diagnostics to assess the magnitude and nature of safety problems at each intersection.

## **Crash Types**

Crash types were evaluated to understand what movements and collision types are more susceptible to Severe and KSI crashes. Figure 3 displays a comparison of crash types by severity.

Figure 3. Corridor Crashes by Crash Type

Severe Crashes = All Injury Crashes + Fatal Crashes KSI Crashes = Serious Injury Crashes + Fatal Crashes

As shown in the figure, there are notable differences between the distribution of total crash type frequencies versus Severe and KSI crash type frequencies These discrepancies indicate that certain crash types may be more susceptible to resulting in Severe or KSI crashes. For example:

- Approach Turn crashes represent 13 percent of total crashes, but 22 percent of Severe crashes and 23 percent of KSI crashes.
- Fixed Object crashes represent 5 percent of total crashes, but 15 percent of KSI crashes.
- Bicycle/Pedestrian crashes represent 5 percent of total crashes, but 12 percent of Severe crashes and 31 percent of KSI crashes.