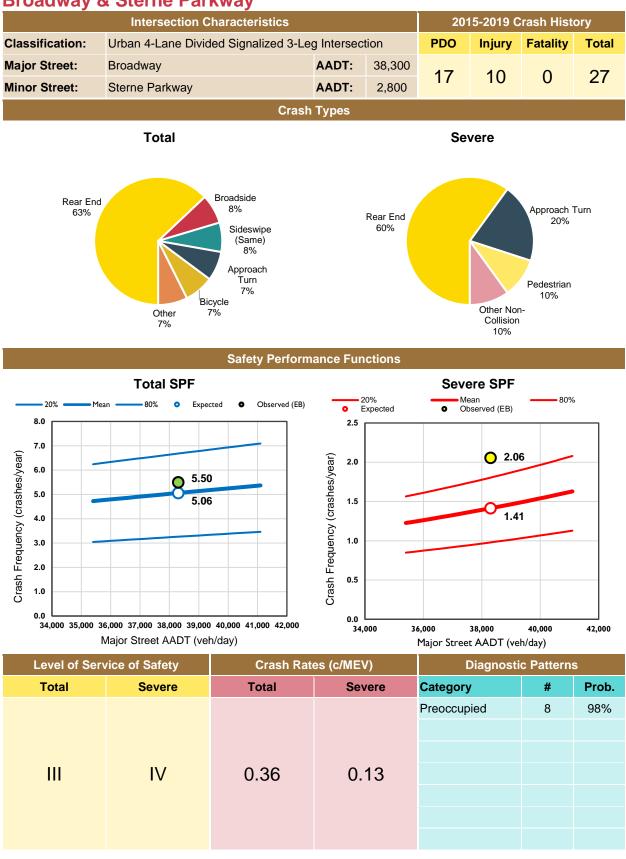

#### **Crash Analysis**

The corridor crash analysis was competed in two parts. The first step involved assessing the crash history of the corridor as a whole and within the six character areas. As part of this analysis, crashes with the highest risk of severe injury and fatality in the corridor were identified, as well as hotspot locations where crashes are most frequent. Finally, specific intersections were selected for additional analysis.

The second step of the safety assessment was to evaluate select intersections with significant hotspots in greater detail. This involved using concepts and techniques from the Highway Safety Manual (HSM) such as safety performance functions, level of service of safety, and crash pattern diagnostics to assess the magnitude and nature of safety problems at each intersection.