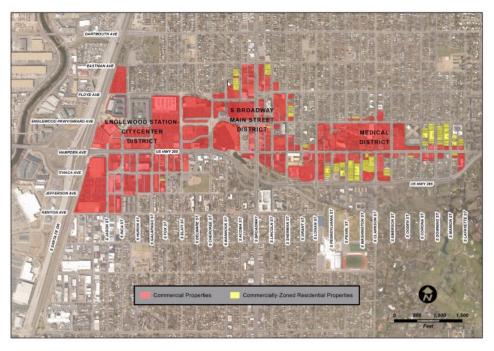

Littleton village. Littleton has a lot of car dealerships. Englewood has the most character with the public art.
  - o Most of Broadway doesn't feel ped friendly
  - Doesn't have much identify it would be nice to know when cities start and end.
- Isabelle: Corner of east Dry Creek project Littleton Village Metro District. 350 apartment units with ground floor retail
  - Second project is opting into the new land use code up to 8 stories. 8 acres of vacant land. Vacant pads have restaurants submitted to the city right now
  - o Planning commission and master development plan approval ahead of us.
  - Vehicle traffic heavy section developing village park drive with ground floor retail and residential above on the north side – trying to offer more of a ped experience
- Hilarie: Print letter



- Wheelchair charging station, bike corals, etc.
- Second mid-block crossing near the gothic theater













**B-75** 

- Englewood Trolly working with the community development department to upgrade the service
- Old Hampden complete streets project
  - Phase 1: replace underground water utilities
    - Start this summer for a year
  - Phase 2: Complete streets, \$7mil grant from DRCOG
    - Planning this year and work 2024/2025
- These areas aren't very well connected.
- Parking: On-street parking is critical to the businesses that line the area in Englewood
- Two multimodal connections Englewood Parkway and Little Dry Creek, multimodal greenway
- Isabelle: Broadway Park District residents moving in now.
  - Master developer, single-site developer, and city coordination.

#### **C