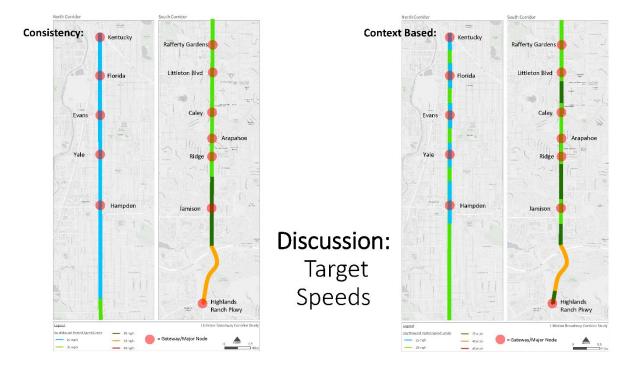

- The project team has developed two different approaches to establishing target speeds for Broadway
- The Consistency approach gradually transitions from 25 mph through the northern portion of the corridor (I-25 to Belleview) to 40 mph south of C-470, with interim speeds of 30 mph from Belleview to south of Ridge Road and 35 mph from Ridge Road to C-470. This approach offers continuity of speed along the corridor, with transition points occurring where the street design will change with the Recommended Alternative (just north of Belleview and south of County Line Road) and where land uses (and associated activity levels) change south of Ridge Road.
- The **Context Based** approach responds to the locations of proposed Gateway and Major Nodes. The idea is to slow vehicles on the approach to each activity node through intentional design, and allow for slightly higher speeds between the nodes. This results in more frequent posted speed changes, but could also help to amplify the presence of activity nodes to travelers and highlight them as places to explore.
- Both approaches include target speeds that are slower than the current posted speeds on Broadway. The application of design elements will be selected to achieve the established target speeds. In either case, the target speeds will likely be adjusted based on the final selection of Gateway and Major Node locations.