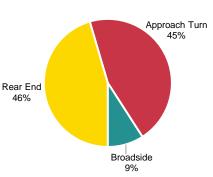

## **Crash Types**

Crash types were evaluated to understand what movements and collision types are more susceptible to Severe and KSI crashes. Figure 3 displays a comparison of crash types by severity.

Figure 3. Corridor Crashes by Crash Type

Severe Crashes = All Injury Crashes + Fatal Crashes KSI Crashes = Serious Injury Crashes + Fatal Crashes

As shown in the figure, there are notable differences between the distribution of total crash type frequencies versus Severe and KSI crash type frequencies These discrepancies indicate that certain crash types may be more susceptible to resulting in Severe or KSI crashes. For example:

- Approach Turn crashes represent 13 percent of total crashes, but 22 percent of Severe crashes and 23 percent of KSI crashes.
- Fixed Object crashes represent 5 percent of total crashes, but 15 percent of KSI crashes.
- Bicycle/Pedestrian crashes represent 5 percent of total crashes, but 12 percent of Severe crashes and 31 percent of KSI crashes.