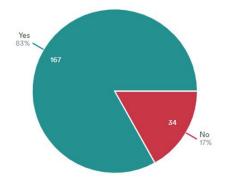

#### **Transit Ridership**

The daily transit boardings for the 2020 base year (calibrated to pre-pandemic conditions), 2050 Baseline, and the three BCS Alternatives are presented in Figure 1. The chart shows total boardings for the Broadway corridor and total boardings within the BCS study area (Broadway Station to Highlands Ranch Parkway). The total Boardings (green bars) in 2020 and 2050 Baseline include Broadway transit service all the way to Union Station, whereas the Broadway transit service in the 2050 BCS Alternatives terminate at Civic Center. Therefore, the red bars (ridership within the BCS study area) provide a more apples to apples comparison with the 2020 and 2050 Baseline scenarios. Within the BCS study area, transit boardings are anticipated to increase by 175% in Alternative 1, 130% in Alternative 2, and 90% in Alternative 3, compared to the 2050 Baseline model.